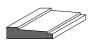

# Sleek Bevel

Royal Sleek Bevel

1004 - Casing

3 1/2" x 3/4"

1203 - Backband

1 3/8" x 3/4" with 3/4" rebate

1403 - Shoe Moulding & Doorstop

1 5/8" x 3/8"

1503 - Baseboard

5 1/2" x 3/4"

1004 - Casing 3 1/2" x 3/4"

1204 - Backband

1 3/4" x 1 1/2" with 3/4" rebate

1403 - Shoe Moulding & Doorstop

1 5/8" x 3/8"

1903 - Baseboard

9 1/4" x 3/4"

In Stock - Ready For Same-Day Pickup

By smoothing out the jagged lines, we created a flowing sleek bevel which effortlessly achieves modern sophistication, designed to be the perfect choice for transitional or modern spaces. Elevate your flush or shaker panel doors with this sleek, cutting-edge option.