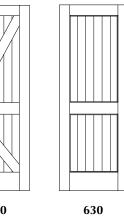

# Solid Two Panel Primed Shaker Door

# Solid Three Panel Primed Shaker Door

1 3/8"

In Stock - Ready For Same-Day Pickup

1 3/4"

|                     |               | 20                            | 20     |        |
|---------------------|---------------|-------------------------------|--------|--------|
|                     |               | 22                            | 22     |        |
|                     |               | 24                            | 24     |        |
|                     |               | 26                            | 26     |        |
|                     |               | 28                            | 28     |        |
|                     |               | 30                            | 30     |        |
|                     |               | 32                            | 32     |        |
|                     |               | 34                            | 34     |        |
|                     |               | 36                            | 36     |        |
|                     |               | 38                            | 38     |        |
| 802                 |               |                               |        |        |
|                     |               |                               |        |        |
|                     |               |                               |        |        |
|                     |               |                               |        |        |
|                     |               |                               |        |        |
|                     |               |                               |        |        |
|                     |               |                               |        |        |
|                     |               |                               |        | $\neg$ |
|                     |               |                               |        |        |
| CULT D ID           | Let           | Б.                            |        |        |
| Solid Two Panel Pri | med Shaker    | Door                          |        |        |
| Our two-panel sha   | kor door is a | great entic                   | n that |        |
| adds a slight but m | esningful de  | great option<br>tail to the d | oor    |        |
| Works with any ho   | me aesthetic  | tan to the u                  | 001.   |        |
| Tronto trian any no | e destiletie  | •                             |        |        |
| Design Styles:      |               |                               |        |        |
| Design Styles:      |               |                               |        |        |
| Establish           | ed            | Mode                          | ern    |        |
|                     | •             |                               |        |        |