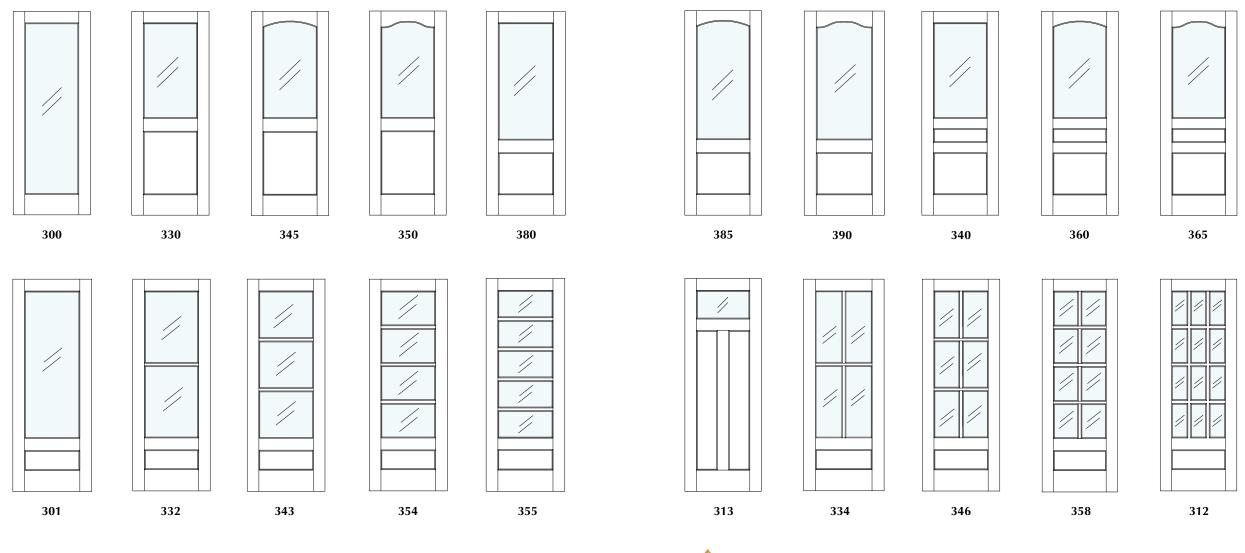

### Index

| Primed Stock Doors                                                                                                                                                                                                                                                                                                                                                                                                                                                                                                                                                                                                                                                                                                                                                                                                                                                                                                                                                                                                                                                                                                                                                                                                                                                                                                                                                                                                                                                                                                                                                                                                                                                                                                                                                                                                                                                                                                                                                                                                                                                                                                             | .3-                                    |
|--------------------------------------------------------------------------------------------------------------------------------------------------------------------------------------------------------------------------------------------------------------------------------------------------------------------------------------------------------------------------------------------------------------------------------------------------------------------------------------------------------------------------------------------------------------------------------------------------------------------------------------------------------------------------------------------------------------------------------------------------------------------------------------------------------------------------------------------------------------------------------------------------------------------------------------------------------------------------------------------------------------------------------------------------------------------------------------------------------------------------------------------------------------------------------------------------------------------------------------------------------------------------------------------------------------------------------------------------------------------------------------------------------------------------------------------------------------------------------------------------------------------------------------------------------------------------------------------------------------------------------------------------------------------------------------------------------------------------------------------------------------------------------------------------------------------------------------------------------------------------------------------------------------------------------------------------------------------------------------------------------------------------------------------------------------------------------------------------------------------------------|----------------------------------------|
| Solid One Panel Primed Shaker Door                                                                                                                                                                                                                                                                                                                                                                                                                                                                                                                                                                                                                                                                                                                                                                                                                                                                                                                                                                                                                                                                                                                                                                                                                                                                                                                                                                                                                                                                                                                                                                                                                                                                                                                                                                                                                                                                                                                                                                                                                                                                                             |                                        |
| Solid Two Panel Primed Shaker Door                                                                                                                                                                                                                                                                                                                                                                                                                                                                                                                                                                                                                                                                                                                                                                                                                                                                                                                                                                                                                                                                                                                                                                                                                                                                                                                                                                                                                                                                                                                                                                                                                                                                                                                                                                                                                                                                                                                                                                                                                                                                                             |                                        |
| Solid Three Panel Primed Shaker Door                                                                                                                                                                                                                                                                                                                                                                                                                                                                                                                                                                                                                                                                                                                                                                                                                                                                                                                                                                                                                                                                                                                                                                                                                                                                                                                                                                                                                                                                                                                                                                                                                                                                                                                                                                                                                                                                                                                                                                                                                                                                                           |                                        |
| White Laminate Primed Shaker Door                                                                                                                                                                                                                                                                                                                                                                                                                                                                                                                                                                                                                                                                                                                                                                                                                                                                                                                                                                                                                                                                                                                                                                                                                                                                                                                                                                                                                                                                                                                                                                                                                                                                                                                                                                                                                                                                                                                                                                                                                                                                                              |                                        |
| Hardboard Flush Primed Slab Door                                                                                                                                                                                                                                                                                                                                                                                                                                                                                                                                                                                                                                                                                                                                                                                                                                                                                                                                                                                                                                                                                                                                                                                                                                                                                                                                                                                                                                                                                                                                                                                                                                                                                                                                                                                                                                                                                                                                                                                                                                                                                               |                                        |
| Trim Collections                                                                                                                                                                                                                                                                                                                                                                                                                                                                                                                                                                                                                                                                                                                                                                                                                                                                                                                                                                                                                                                                                                                                                                                                                                                                                                                                                                                                                                                                                                                                                                                                                                                                                                                                                                                                                                                                                                                                                                                                                                                                                                               | <b>)-</b> 2                            |
| Step Bevel11                                                                                                                                                                                                                                                                                                                                                                                                                                                                                                                                                                                                                                                                                                                                                                                                                                                                                                                                                                                                                                                                                                                                                                                                                                                                                                                                                                                                                                                                                                                                                                                                                                                                                                                                                                                                                                                                                                                                                                                                                                                                                                                   | -1                                     |
| Step Inspired13                                                                                                                                                                                                                                                                                                                                                                                                                                                                                                                                                                                                                                                                                                                                                                                                                                                                                                                                                                                                                                                                                                                                                                                                                                                                                                                                                                                                                                                                                                                                                                                                                                                                                                                                                                                                                                                                                                                                                                                                                                                                                                                | 3-1                                    |
| Sleek Bevel15                                                                                                                                                                                                                                                                                                                                                                                                                                                                                                                                                                                                                                                                                                                                                                                                                                                                                                                                                                                                                                                                                                                                                                                                                                                                                                                                                                                                                                                                                                                                                                                                                                                                                                                                                                                                                                                                                                                                                                                                                                                                                                                  | -1                                     |
| Modern Flat17                                                                                                                                                                                                                                                                                                                                                                                                                                                                                                                                                                                                                                                                                                                                                                                                                                                                                                                                                                                                                                                                                                                                                                                                                                                                                                                                                                                                                                                                                                                                                                                                                                                                                                                                                                                                                                                                                                                                                                                                                                                                                                                  | '-1                                    |
| Modern Groove19                                                                                                                                                                                                                                                                                                                                                                                                                                                                                                                                                                                                                                                                                                                                                                                                                                                                                                                                                                                                                                                                                                                                                                                                                                                                                                                                                                                                                                                                                                                                                                                                                                                                                                                                                                                                                                                                                                                                                                                                                                                                                                                | -2                                     |
| Colonial21                                                                                                                                                                                                                                                                                                                                                                                                                                                                                                                                                                                                                                                                                                                                                                                                                                                                                                                                                                                                                                                                                                                                                                                                                                                                                                                                                                                                                                                                                                                                                                                                                                                                                                                                                                                                                                                                                                                                                                                                                                                                                                                     | -2                                     |
| Ornamental23                                                                                                                                                                                                                                                                                                                                                                                                                                                                                                                                                                                                                                                                                                                                                                                                                                                                                                                                                                                                                                                                                                                                                                                                                                                                                                                                                                                                                                                                                                                                                                                                                                                                                                                                                                                                                                                                                                                                                                                                                                                                                                                   | -2                                     |
| Casing & Backband                                                                                                                                                                                                                                                                                                                                                                                                                                                                                                                                                                                                                                                                                                                                                                                                                                                                                                                                                                                                                                                                                                                                                                                                                                                                                                                                                                                                                                                                                                                                                                                                                                                                                                                                                                                                                                                                                                                                                                                                                                                                                                              | 25                                     |
| Shoe Moulding & Jambs                                                                                                                                                                                                                                                                                                                                                                                                                                                                                                                                                                                                                                                                                                                                                                                                                                                                                                                                                                                                                                                                                                                                                                                                                                                                                                                                                                                                                                                                                                                                                                                                                                                                                                                                                                                                                                                                                                                                                                                                                                                                                                          | 2                                      |
| Baseboards                                                                                                                                                                                                                                                                                                                                                                                                                                                                                                                                                                                                                                                                                                                                                                                                                                                                                                                                                                                                                                                                                                                                                                                                                                                                                                                                                                                                                                                                                                                                                                                                                                                                                                                                                                                                                                                                                                                                                                                                                                                                                                                     | 2                                      |
|                                                                                                                                                                                                                                                                                                                                                                                                                                                                                                                                                                                                                                                                                                                                                                                                                                                                                                                                                                                                                                                                                                                                                                                                                                                                                                                                                                                                                                                                                                                                                                                                                                                                                                                                                                                                                                                                                                                                                                                                                                                                                                                                |                                        |
| Additional Mouldings                                                                                                                                                                                                                                                                                                                                                                                                                                                                                                                                                                                                                                                                                                                                                                                                                                                                                                                                                                                                                                                                                                                                                                                                                                                                                                                                                                                                                                                                                                                                                                                                                                                                                                                                                                                                                                                                                                                                                                                                                                                                                                           | 2                                      |
| Additional Mouldings                                                                                                                                                                                                                                                                                                                                                                                                                                                                                                                                                                                                                                                                                                                                                                                                                                                                                                                                                                                                                                                                                                                                                                                                                                                                                                                                                                                                                                                                                                                                                                                                                                                                                                                                                                                                                                                                                                                                                                                                                                                                                                           |                                        |
| 9                                                                                                                                                                                                                                                                                                                                                                                                                                                                                                                                                                                                                                                                                                                                                                                                                                                                                                                                                                                                                                                                                                                                                                                                                                                                                                                                                                                                                                                                                                                                                                                                                                                                                                                                                                                                                                                                                                                                                                                                                                                                                                                              | )-4                                    |
| Interior Wood Doors29                                                                                                                                                                                                                                                                                                                                                                                                                                                                                                                                                                                                                                                                                                                                                                                                                                                                                                                                                                                                                                                                                                                                                                                                                                                                                                                                                                                                                                                                                                                                                                                                                                                                                                                                                                                                                                                                                                                                                                                                                                                                                                          | 3                                      |
| Interior Wood Doors 29                                                                                                                                                                                                                                                                                                                                                                                                                                                                                                                                                                                                                                                                                                                                                                                                                                                                                                                                                                                                                                                                                                                                                                                                                                                                                                                                                                                                                                                                                                                                                                                                                                                                                                                                                                                                                                                                                                                                                                                                                                                                                                         | 3<br>3                                 |
| Interior Wood Doors                                                                                                                                                                                                                                                                                                                                                                                                                                                                                                                                                                                                                                                                                                                                                                                                                                                                                                                                                                                                                                                                                                                                                                                                                                                                                                                                                                                                                                                                                                                                                                                                                                                                                                                                                                                                                                                                                                                                                                                                                                                                                                            | 3<br>3                                 |
| Interior Wood Doors 29 100 Series 200 Series 300 Series                                                                                                                                                                                                                                                                                                                                                                                                                                                                                                                                                                                                                                                                                                                                                                                                                                                                                                                                                                                                                                                                                                                                                                                                                                                                                                                                                                                                                                                                                                                                                                                                                                                                                                                                                                                                                                                                                                                                                                                                                                                                        | 3<br>3<br>3                            |
| Interior Wood Doors 29 100 Series 200 Series 400 Series                                                                                                                                                                                                                                                                                                                                                                                                                                                                                                                                                                                                                                                                                                                                                                                                                                                                                                                                                                                                                                                                                                                                                                                                                                                                                                                                                                                                                                                                                                                                                                                                                                                                                                                                                                                                                                                                                                                                                                                                                                                                        | 3<br>3<br>3                            |
| Interior Wood Doors       29         100 Series       200 Series         300 Series       400 Series         500 Series       500 Series                                                                                                                                                                                                                                                                                                                                                                                                                                                                                                                                                                                                                                                                                                                                                                                                                                                                                                                                                                                                                                                                                                                                                                                                                                                                                                                                                                                                                                                                                                                                                                                                                                                                                                                                                                                                                                                                                                                                                                                       | 3<br>3<br>3<br>4                       |
| Interior Wood Doors 29 100 Series 200 Series 400 Series 500 Series 600 Series                                                                                                                                                                                                                                                                                                                                                                                                                                                                                                                                                                                                                                                                                                                                                                                                                                                                                                                                                                                                                                                                                                                                                                                                                                                                                                                                                                                                                                                                                                                                                                                                                                                                                                                                                                                                                                                                                                                                                                                                                                                  | )-4<br>3<br>3<br>3<br>4                |
| Interior Wood Doors       29         100 Series       200 Series         300 Series       400 Series         500 Series       600 Series         700 Series       700 Series                                                                                                                                                                                                                                                                                                                                                                                                                                                                                                                                                                                                                                                                                                                                                                                                                                                                                                                                                                                                                                                                                                                                                                                                                                                                                                                                                                                                                                                                                                                                                                                                                                                                                                                                                                                                                                                                                                                                                   | 3<br>3<br>3<br>4<br>4                  |
| Interior Wood Doors       29         100 Series       200 Series         300 Series       400 Series         500 Series       600 Series         700 Series       Wood Species                                                                                                                                                                                                                                                                                                                                                                                                                                                                                                                                                                                                                                                                                                                                                                                                                                                                                                                                                                                                                                                                                                                                                                                                                                                                                                                                                                                                                                                                                                                                                                                                                                                                                                                                                                                                                                                                                                                                                 | 0-4<br>3<br>3<br>4<br>4<br>4           |
| Interior Wood Doors       29         100 Series       200 Series         300 Series       400 Series         500 Series       600 Series         700 Series       700 Series         Wood Species       Glass Options                                                                                                                                                                                                                                                                                                                                                                                                                                                                                                                                                                                                                                                                                                                                                                                                                                                                                                                                                                                                                                                                                                                                                                                                                                                                                                                                                                                                                                                                                                                                                                                                                                                                                                                                                                                                                                                                                                          | 0-4<br>3<br>3<br>4<br>4<br>4           |
| Interior Wood Doors 29 100 Series 200 Series 300 Series 400 Series 500 Series 600 Series 700 Series 700 Series 700 Series Specialty Glass Specialty Glass Specialty Glass                                                                                                                                                                                                                                                                                                                                                                                                                                                                                                                                                                                                                                                                                                                                                                                                                                                                                                                                                                                                                                                                                                                                                                                                                                                                                                                                                                                                                                                                                                                                                                                                                                                                                                                                                                                                                                                                         | 0-4<br>3<br>3<br>4<br>4<br>4<br>4      |
| Interior Wood Doors         29           100 Series         200           200 Series         300 Series           400 Series         500 Series           600 Series         500 Series           700 Series         500 Series           Wood Species         500 Series           Specialty Glass         500 Series                                                                                                                                                                                                                                                                                                                                                                                                                                                                                                                                                                                                                                                                                                                                                                                                                                                                                                                                                                                                                                                                                                                                                                                                                                                                                                                                                                                                                                                                                                                                                                                                                                                                                                                                                                                                         | 0-4<br>3<br>3<br>4<br>4<br>4<br>4      |
| Interior Wood Doors 29 100 Series 200 Series 300 Series 400 Series 500 Series 500 Series 700 Series | 0-4<br>3<br>3<br>4<br>4<br>4<br>4<br>4 |