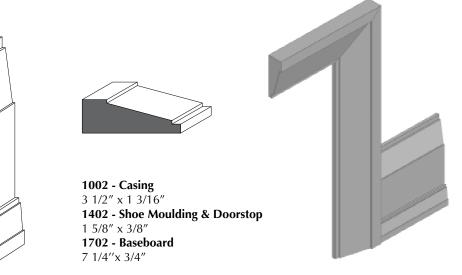

# Sleek Bevel

Royal Sleek Bevel

1004 - Casing

3 1/2" x 3/4"

1203 - Backband

1 3/8" x 3/4" with 3/4" rebate

1403 - Shoe Moulding & Doorstop

1 5/8" x 3/8"

1503 - Baseboard

5 1/2" x 3/4"

1004 - Casing 3 1/2" x 3/4"

1204 - Backband

1 3/4" x 1 1/2" with 3/4" rebate

1403 - Shoe Moulding & Doorstop

1 5/8" x 3/8"

1903 - Baseboard

9 1/4" x 3/4"

In Stock - Ready For Same-Day Pickup

By smoothing out the jagged lines, we created a flowing sleek bevel which effortlessly achieves modern sophistication, designed to be the perfect choice for transitional or modern spaces. Elevate your flush or shaker panel doors with this sleek, cutting-edge option.