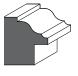

# Step Bevel

Royal Step Bevel

1001 - Casing

3 1/2" x 3/4"

1201 - Backband

1 5/16" x 3/4" with 3/4" rebate

1401 - Shoe Moulding & Doorstop

1 5/8" x 3/8"

1501 - Baseboard

5 1/2" x 3/4"

1001 - Casing 3 1/2" x 3/4"

1202 - Backband

1 3/4" x 1 1/2" with 3/4" rebate

1401 - Shoe Moulding & Doorstop

1 5/8" x 3/8"

1901 - Baseboard

9 1/4" x 3/4"

1001 - Casing

3 1/2" x 3/4"

1201 - Backband

1 5/16" x 3/4" with 3/4" rebate

1401 - Shoe Moulding & Doorstop 1 5/8" x 3/8"

1701 - Baseboard

7 1/4" x 3/4"

### **Step Bevel Profile**

Our step bevel profile has been carefully crafted to suit the needs of any style home, from modern to established, this profile is ideal. It pairs perfectly with our raised panel profile, shaker profile, or flush doors. Embrace versatility and style with our most popular profile option.