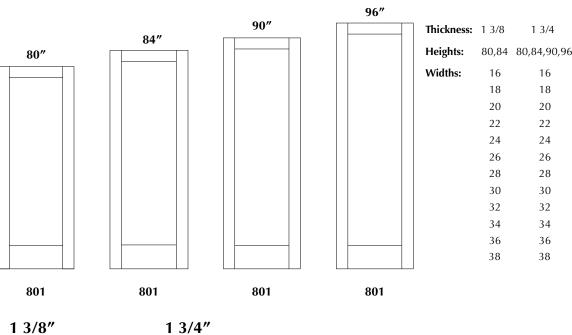

# Solid One Panel Primed Shaker Door

In Stock - Ready For Same-Day Pickup

### Solid One Panel Primed Shaker Door

Our most sought-after choice is the one panel shaker door, crafted to match any home aesthetic.

# Solid Three Panel Primed Shaker Door

1 3/8"

In Stock - Ready For Same-Day Pickup

1 3/4"

|                     |               | 20                            | 20     |        |
|---------------------|---------------|-------------------------------|--------|--------|
|                     |               | 22                            | 22     |        |
|                     |               | 24                            | 24     |        |
|                     |               | 26                            | 26     |        |
|                     |               | 28                            | 28     |        |
|                     |               | 30                            | 30     |        |
|                     |               | 32                            | 32     |        |
|                     |               | 34                            | 34     |        |
|                     |               | 36                            | 36     |        |
|                     |               | 38                            | 38     |        |
| 802                 |               |                               |        |        |
|                     |               |                               |        |        |
|                     |               |                               |        |        |
|                     |               |                               |        |        |
|                     |               |                               |        |        |
|                     |               |                               |        |        |
|                     |               |                               |        |        |
|                     |               |                               |        | $\neg$ |
|                     |               |                               |        |        |
| CULT D ID           | Let           | Б.                            |        |        |
| Solid Two Panel Pri | med Shaker    | Door                          |        |        |
| Our two-panel sha   | kor door is a | great entic                   | n that |        |
| adds a slight but m | esningful de  | great option<br>tail to the d | oor    |        |
| Works with any ho   | me aesthetic  | tan to the u                  | 001.   |        |
| Tronto trian any no | e destiletie  | •                             |        |        |
| Design Styles:      |               |                               |        |        |
| Design Styles:      |               |                               |        |        |
| Establish           | ed            | Mode                          | ern    |        |
|                     | •             |                               |        |        |

Transitional

1 3/4

80,84 80,84,90,96