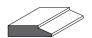

# Sleek Bevel

Royal Sleek Bevel

1004 - Casing

3 1/2" x 3/4"

1203 - Backband

1 3/8" x 3/4" with 3/4" rebate

1403 - Shoe Moulding & Doorstop

1 5/8" x 3/8"

1503 - Baseboard

5 1/2" x 3/4"

1004 - Casing 3 1/2" x 3/4"

1204 - Backband

1 3/4" x 1 1/2" with 3/4" rebate

1403 - Shoe Moulding & Doorstop

1 5/8" x 3/8"

1903 - Baseboard

9 1/4" x 3/4"

In Stock - Ready For Same-Day Pickup

By smoothing out the jagged lines, we created a flowing sleek bevel which effortlessly achieves modern sophistication, designed to be the perfect choice for transitional or modern spaces. Elevate your flush or shaker panel doors with this sleek, cutting-edge option.