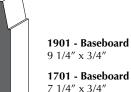

9 1/4" x 3/4"

1001 - Casing

3 1/2" x 3/4"

1201 - Backband

1 5/16" x 3/4" with 3/4" rebate

1401 - Shoe Moulding & Doorstop 1 5/8" x 3/8"

1701 - Baseboard

7 1/4" x 3/4"