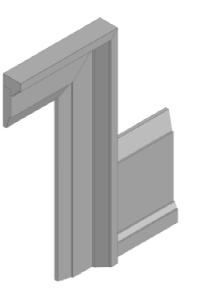

# Step Bevel

Royal Step Bevel

1001 - Casing

3 1/2" x 3/4"

1201 - Backband

1 5/16" x 3/4" with 3/4" rebate

1401 - Shoe Moulding & Doorstop

1 5/8" x 3/8"

1501 - Baseboard

5 1/2" x 3/4"

1001 - Casing 3 1/2" x 3/4"

1202 - Backband

1 3/4" x 1 1/2" with 3/4" rebate

1401 - Shoe Moulding & Doorstop

1 5/8" x 3/8"

1901 - Baseboard

9 1/4" x 3/4"

1001 - Casing

3 1/2" x 3/4"

1201 - Backband

1 5/16" x 3/4" with 3/4" rebate

1401 - Shoe Moulding & Doorstop 1 5/8" x 3/8"

1701 - Baseboard

7 1/4" x 3/4"

### **Step Bevel Profile**

Our step bevel profile has been carefully crafted to suit the needs of any style home, from modern to established, this profile is ideal. It pairs perfectly with our raised panel profile, shaker profile, or flush doors. Embrace versatility and style with our most popular profile option.