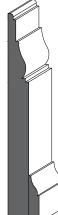

# Step Bevel

Royal Step Bevel

1001 - Casing

3 1/2" x 3/4"

1201 - Backband

1 5/16" x 3/4" with 3/4" rebate

1401 - Shoe Moulding & Doorstop

1 5/8" x 3/8"

1501 - Baseboard

5 1/2" x 3/4"

1001 - Casing 3 1/2" x 3/4"

1202 - Backband

1 3/4" x 1 1/2" with 3/4" rebate

1401 - Shoe Moulding & Doorstop

1 5/8" x 3/8"

1901 - Baseboard

9 1/4" x 3/4"

1001 - Casing

3 1/2" x 3/4"

1201 - Backband

1 5/16" x 3/4" with 3/4" rebate

1401 - Shoe Moulding & Doorstop 1 5/8" x 3/8"

1701 - Baseboard

7 1/4" x 3/4"

### **Step Bevel Profile**

Our step bevel profile has been carefully crafted to suit the needs of any style home, from modern to established, this profile is ideal. It pairs perfectly with our raised panel profile, shaker profile, or flush doors. Embrace versatility and style with our most popular profile option.