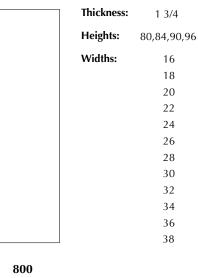

# Solid Three Panel Primed Shaker Door

1 3/8"

In Stock - Ready For Same-Day Pickup

1 3/4"

|                     |               | 20                            | 20     |        |
|---------------------|---------------|-------------------------------|--------|--------|
|                     |               | 22                            | 22     |        |
|                     |               | 24                            | 24     |        |
|                     |               | 26                            | 26     |        |
|                     |               | 28                            | 28     |        |
|                     |               | 30                            | 30     |        |
|                     |               | 32                            | 32     |        |
|                     |               | 34                            | 34     |        |
|                     |               | 36                            | 36     |        |
|                     |               | 38                            | 38     |        |
| 802                 |               |                               |        |        |
|                     |               |                               |        |        |
|                     |               |                               |        |        |
|                     |               |                               |        |        |
|                     |               |                               |        |        |
|                     |               |                               |        |        |
|                     |               |                               |        |        |
|                     |               |                               |        | $\neg$ |
|                     |               |                               |        |        |
| CULT D ID           | Let           | Б.                            |        |        |
| Solid Two Panel Pri | med Shaker    | Door                          |        |        |
| Our two-panel sha   | kor door is a | great entic                   | n that |        |
| adds a slight but m | esningful de  | great option<br>tail to the d | oor    |        |
| Works with any ho   | me aesthetic  | tan to the u                  | 001.   |        |
| Tronto trian any no | e destiletie  | •                             |        |        |
| Design Styles:      |               |                               |        |        |
| Design Styles:      |               |                               |        |        |
| Establish           | ed            | Mode                          | ern    |        |
|                     | •             |                               |        |        |

Transitional

1 3/4

80,84 80,84,90,96