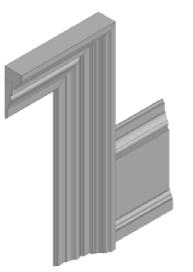

# Step Bevel

Royal Step Bevel

1001 - Casing

3 1/2" x 3/4"

1201 - Backband

1 5/16" x 3/4" with 3/4" rebate

1401 - Shoe Moulding & Doorstop

1 5/8" x 3/8"

1501 - Baseboard

5 1/2" x 3/4"

1001 - Casing 3 1/2" x 3/4"

1202 - Backband

1 3/4" x 1 1/2" with 3/4" rebate

1401 - Shoe Moulding & Doorstop

1 5/8" x 3/8"

1901 - Baseboard

9 1/4" x 3/4"

1001 - Casing

3 1/2" x 3/4"

1201 - Backband

1 5/16" x 3/4" with 3/4" rebate

1401 - Shoe Moulding & Doorstop 1 5/8" x 3/8"

1701 - Baseboard

7 1/4" x 3/4"

### **Step Bevel Profile**

Our step bevel profile has been carefully crafted to suit the needs of any style home, from modern to established, this profile is ideal. It pairs perfectly with our raised panel profile, shaker profile, or flush doors. Embrace versatility and style with our most popular profile option.