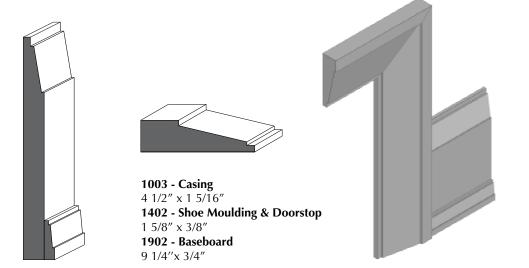

# Step Bevel

Royal Step Bevel

1001 - Casing

3 1/2" x 3/4"

1201 - Backband

1 5/16" x 3/4" with 3/4" rebate

1401 - Shoe Moulding & Doorstop

1 5/8" x 3/8"

1501 - Baseboard

5 1/2" x 3/4"

1001 - Casing 3 1/2" x 3/4"

1202 - Backband

1 3/4" x 1 1/2" with 3/4" rebate

1401 - Shoe Moulding & Doorstop

1 5/8" x 3/8"

1901 - Baseboard

9 1/4" x 3/4"

1001 - Casing

3 1/2" x 3/4"

1201 - Backband

1 5/16" x 3/4" with 3/4" rebate

1401 - Shoe Moulding & Doorstop 1 5/8" x 3/8"

1701 - Baseboard

7 1/4" x 3/4"