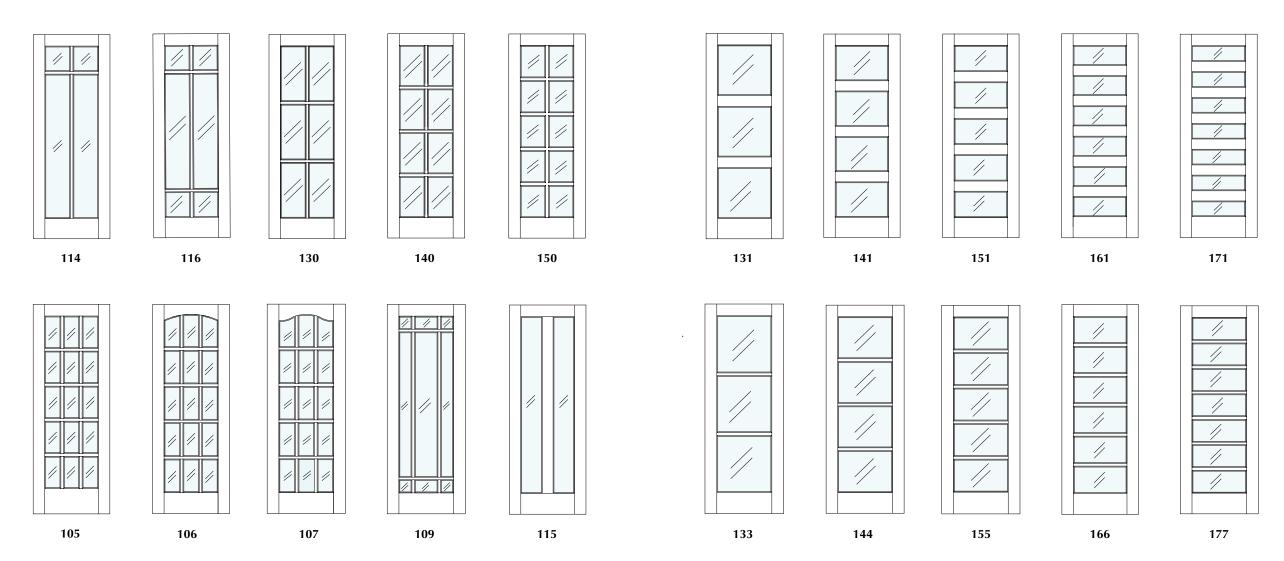

### Index

| Primed Stock Doors                                                                                                                                                                                                                                                                                                                                                                                                                                                                                                                                                                                                                                                                                                                                                                                                                                                                                                                                                                                                                                                                                                                                                                                                                                                                                                                                                                                                                                                                                                                                                                                                                                                                                                                                                                                                                                                                                                                                                                                                                                                                                                             | .3-                                    |
|--------------------------------------------------------------------------------------------------------------------------------------------------------------------------------------------------------------------------------------------------------------------------------------------------------------------------------------------------------------------------------------------------------------------------------------------------------------------------------------------------------------------------------------------------------------------------------------------------------------------------------------------------------------------------------------------------------------------------------------------------------------------------------------------------------------------------------------------------------------------------------------------------------------------------------------------------------------------------------------------------------------------------------------------------------------------------------------------------------------------------------------------------------------------------------------------------------------------------------------------------------------------------------------------------------------------------------------------------------------------------------------------------------------------------------------------------------------------------------------------------------------------------------------------------------------------------------------------------------------------------------------------------------------------------------------------------------------------------------------------------------------------------------------------------------------------------------------------------------------------------------------------------------------------------------------------------------------------------------------------------------------------------------------------------------------------------------------------------------------------------------|----------------------------------------|
| Solid One Panel Primed Shaker Door                                                                                                                                                                                                                                                                                                                                                                                                                                                                                                                                                                                                                                                                                                                                                                                                                                                                                                                                                                                                                                                                                                                                                                                                                                                                                                                                                                                                                                                                                                                                                                                                                                                                                                                                                                                                                                                                                                                                                                                                                                                                                             |                                        |
| Solid Two Panel Primed Shaker Door                                                                                                                                                                                                                                                                                                                                                                                                                                                                                                                                                                                                                                                                                                                                                                                                                                                                                                                                                                                                                                                                                                                                                                                                                                                                                                                                                                                                                                                                                                                                                                                                                                                                                                                                                                                                                                                                                                                                                                                                                                                                                             |                                        |
| Solid Three Panel Primed Shaker Door                                                                                                                                                                                                                                                                                                                                                                                                                                                                                                                                                                                                                                                                                                                                                                                                                                                                                                                                                                                                                                                                                                                                                                                                                                                                                                                                                                                                                                                                                                                                                                                                                                                                                                                                                                                                                                                                                                                                                                                                                                                                                           |                                        |
| White Laminate Primed Shaker Door                                                                                                                                                                                                                                                                                                                                                                                                                                                                                                                                                                                                                                                                                                                                                                                                                                                                                                                                                                                                                                                                                                                                                                                                                                                                                                                                                                                                                                                                                                                                                                                                                                                                                                                                                                                                                                                                                                                                                                                                                                                                                              |                                        |
| Hardboard Flush Primed Slab Door                                                                                                                                                                                                                                                                                                                                                                                                                                                                                                                                                                                                                                                                                                                                                                                                                                                                                                                                                                                                                                                                                                                                                                                                                                                                                                                                                                                                                                                                                                                                                                                                                                                                                                                                                                                                                                                                                                                                                                                                                                                                                               |                                        |
| Trim Collections                                                                                                                                                                                                                                                                                                                                                                                                                                                                                                                                                                                                                                                                                                                                                                                                                                                                                                                                                                                                                                                                                                                                                                                                                                                                                                                                                                                                                                                                                                                                                                                                                                                                                                                                                                                                                                                                                                                                                                                                                                                                                                               | <b>)-</b> 2                            |
| Step Bevel11                                                                                                                                                                                                                                                                                                                                                                                                                                                                                                                                                                                                                                                                                                                                                                                                                                                                                                                                                                                                                                                                                                                                                                                                                                                                                                                                                                                                                                                                                                                                                                                                                                                                                                                                                                                                                                                                                                                                                                                                                                                                                                                   | -1                                     |
| Step Inspired13                                                                                                                                                                                                                                                                                                                                                                                                                                                                                                                                                                                                                                                                                                                                                                                                                                                                                                                                                                                                                                                                                                                                                                                                                                                                                                                                                                                                                                                                                                                                                                                                                                                                                                                                                                                                                                                                                                                                                                                                                                                                                                                | 3-1                                    |
| Sleek Bevel15                                                                                                                                                                                                                                                                                                                                                                                                                                                                                                                                                                                                                                                                                                                                                                                                                                                                                                                                                                                                                                                                                                                                                                                                                                                                                                                                                                                                                                                                                                                                                                                                                                                                                                                                                                                                                                                                                                                                                                                                                                                                                                                  | -1                                     |
| Modern Flat17                                                                                                                                                                                                                                                                                                                                                                                                                                                                                                                                                                                                                                                                                                                                                                                                                                                                                                                                                                                                                                                                                                                                                                                                                                                                                                                                                                                                                                                                                                                                                                                                                                                                                                                                                                                                                                                                                                                                                                                                                                                                                                                  | '-1                                    |
| Modern Groove19                                                                                                                                                                                                                                                                                                                                                                                                                                                                                                                                                                                                                                                                                                                                                                                                                                                                                                                                                                                                                                                                                                                                                                                                                                                                                                                                                                                                                                                                                                                                                                                                                                                                                                                                                                                                                                                                                                                                                                                                                                                                                                                | -2                                     |
| Colonial21                                                                                                                                                                                                                                                                                                                                                                                                                                                                                                                                                                                                                                                                                                                                                                                                                                                                                                                                                                                                                                                                                                                                                                                                                                                                                                                                                                                                                                                                                                                                                                                                                                                                                                                                                                                                                                                                                                                                                                                                                                                                                                                     | -2                                     |
| Ornamental23                                                                                                                                                                                                                                                                                                                                                                                                                                                                                                                                                                                                                                                                                                                                                                                                                                                                                                                                                                                                                                                                                                                                                                                                                                                                                                                                                                                                                                                                                                                                                                                                                                                                                                                                                                                                                                                                                                                                                                                                                                                                                                                   | -2                                     |
| Casing & Backband                                                                                                                                                                                                                                                                                                                                                                                                                                                                                                                                                                                                                                                                                                                                                                                                                                                                                                                                                                                                                                                                                                                                                                                                                                                                                                                                                                                                                                                                                                                                                                                                                                                                                                                                                                                                                                                                                                                                                                                                                                                                                                              | 25                                     |
| Shoe Moulding & Jambs                                                                                                                                                                                                                                                                                                                                                                                                                                                                                                                                                                                                                                                                                                                                                                                                                                                                                                                                                                                                                                                                                                                                                                                                                                                                                                                                                                                                                                                                                                                                                                                                                                                                                                                                                                                                                                                                                                                                                                                                                                                                                                          | 2                                      |
| Baseboards                                                                                                                                                                                                                                                                                                                                                                                                                                                                                                                                                                                                                                                                                                                                                                                                                                                                                                                                                                                                                                                                                                                                                                                                                                                                                                                                                                                                                                                                                                                                                                                                                                                                                                                                                                                                                                                                                                                                                                                                                                                                                                                     | 2                                      |
|                                                                                                                                                                                                                                                                                                                                                                                                                                                                                                                                                                                                                                                                                                                                                                                                                                                                                                                                                                                                                                                                                                                                                                                                                                                                                                                                                                                                                                                                                                                                                                                                                                                                                                                                                                                                                                                                                                                                                                                                                                                                                                                                |                                        |
| Additional Mouldings                                                                                                                                                                                                                                                                                                                                                                                                                                                                                                                                                                                                                                                                                                                                                                                                                                                                                                                                                                                                                                                                                                                                                                                                                                                                                                                                                                                                                                                                                                                                                                                                                                                                                                                                                                                                                                                                                                                                                                                                                                                                                                           | 2                                      |
| Additional Mouldings                                                                                                                                                                                                                                                                                                                                                                                                                                                                                                                                                                                                                                                                                                                                                                                                                                                                                                                                                                                                                                                                                                                                                                                                                                                                                                                                                                                                                                                                                                                                                                                                                                                                                                                                                                                                                                                                                                                                                                                                                                                                                                           |                                        |
| 9                                                                                                                                                                                                                                                                                                                                                                                                                                                                                                                                                                                                                                                                                                                                                                                                                                                                                                                                                                                                                                                                                                                                                                                                                                                                                                                                                                                                                                                                                                                                                                                                                                                                                                                                                                                                                                                                                                                                                                                                                                                                                                                              | )-4                                    |
| Interior Wood Doors29                                                                                                                                                                                                                                                                                                                                                                                                                                                                                                                                                                                                                                                                                                                                                                                                                                                                                                                                                                                                                                                                                                                                                                                                                                                                                                                                                                                                                                                                                                                                                                                                                                                                                                                                                                                                                                                                                                                                                                                                                                                                                                          | 3                                      |
| Interior Wood Doors 29                                                                                                                                                                                                                                                                                                                                                                                                                                                                                                                                                                                                                                                                                                                                                                                                                                                                                                                                                                                                                                                                                                                                                                                                                                                                                                                                                                                                                                                                                                                                                                                                                                                                                                                                                                                                                                                                                                                                                                                                                                                                                                         | 3<br>3                                 |
| Interior Wood Doors                                                                                                                                                                                                                                                                                                                                                                                                                                                                                                                                                                                                                                                                                                                                                                                                                                                                                                                                                                                                                                                                                                                                                                                                                                                                                                                                                                                                                                                                                                                                                                                                                                                                                                                                                                                                                                                                                                                                                                                                                                                                                                            | 3<br>3                                 |
| Interior Wood Doors 29 100 Series 200 Series 300 Series                                                                                                                                                                                                                                                                                                                                                                                                                                                                                                                                                                                                                                                                                                                                                                                                                                                                                                                                                                                                                                                                                                                                                                                                                                                                                                                                                                                                                                                                                                                                                                                                                                                                                                                                                                                                                                                                                                                                                                                                                                                                        | 3<br>3<br>3                            |
| Interior Wood Doors 29 100 Series 200 Series 400 Series                                                                                                                                                                                                                                                                                                                                                                                                                                                                                                                                                                                                                                                                                                                                                                                                                                                                                                                                                                                                                                                                                                                                                                                                                                                                                                                                                                                                                                                                                                                                                                                                                                                                                                                                                                                                                                                                                                                                                                                                                                                                        | 3<br>3<br>3                            |
| Interior Wood Doors       29         100 Series       200 Series         300 Series       400 Series         500 Series       500 Series                                                                                                                                                                                                                                                                                                                                                                                                                                                                                                                                                                                                                                                                                                                                                                                                                                                                                                                                                                                                                                                                                                                                                                                                                                                                                                                                                                                                                                                                                                                                                                                                                                                                                                                                                                                                                                                                                                                                                                                       | 3<br>3<br>3<br>4                       |
| Interior Wood Doors 29 100 Series 200 Series 400 Series 500 Series 600 Series                                                                                                                                                                                                                                                                                                                                                                                                                                                                                                                                                                                                                                                                                                                                                                                                                                                                                                                                                                                                                                                                                                                                                                                                                                                                                                                                                                                                                                                                                                                                                                                                                                                                                                                                                                                                                                                                                                                                                                                                                                                  | )-4<br>3<br>3<br>3<br>4                |
| Interior Wood Doors       29         100 Series       200 Series         300 Series       400 Series         500 Series       600 Series         700 Series       700 Series                                                                                                                                                                                                                                                                                                                                                                                                                                                                                                                                                                                                                                                                                                                                                                                                                                                                                                                                                                                                                                                                                                                                                                                                                                                                                                                                                                                                                                                                                                                                                                                                                                                                                                                                                                                                                                                                                                                                                   | 3<br>3<br>3<br>4<br>4                  |
| Interior Wood Doors       29         100 Series       200 Series         300 Series       400 Series         500 Series       600 Series         700 Series       Wood Species                                                                                                                                                                                                                                                                                                                                                                                                                                                                                                                                                                                                                                                                                                                                                                                                                                                                                                                                                                                                                                                                                                                                                                                                                                                                                                                                                                                                                                                                                                                                                                                                                                                                                                                                                                                                                                                                                                                                                 | 0-4<br>3<br>3<br>4<br>4<br>4           |
| Interior Wood Doors       29         100 Series       200 Series         300 Series       400 Series         500 Series       600 Series         700 Series       700 Series         Wood Species       Glass Options                                                                                                                                                                                                                                                                                                                                                                                                                                                                                                                                                                                                                                                                                                                                                                                                                                                                                                                                                                                                                                                                                                                                                                                                                                                                                                                                                                                                                                                                                                                                                                                                                                                                                                                                                                                                                                                                                                          | 0-4<br>3<br>3<br>4<br>4<br>4           |
| Interior Wood Doors 29 100 Series 200 Series 300 Series 400 Series 500 Series 600 Series 700 Series 700 Series 700 Series Specialty Glass Specialty Glass Specialty Glass                                                                                                                                                                                                                                                                                                                                                                                                                                                                                                                                                                                                                                                                                                                                                                                                                                                                                                                                                                                                                                                                                                                                                                                                                                                                                                                                                                                                                                                                                                                                                                                                                                                                                                                                                                                                                                                                         | 0-4<br>3<br>3<br>4<br>4<br>4<br>4      |
| Interior Wood Doors         29           100 Series         200           200 Series         300 Series           400 Series         500 Series           600 Series         500 Series           700 Series         500 Series           Wood Species         500 Series           Specialty Glass         500 Series                                                                                                                                                                                                                                                                                                                                                                                                                                                                                                                                                                                                                                                                                                                                                                                                                                                                                                                                                                                                                                                                                                                                                                                                                                                                                                                                                                                                                                                                                                                                                                                                                                                                                                                                                                                                         | 0-4<br>3<br>3<br>4<br>4<br>4<br>4      |
| Interior Wood Doors 29 100 Series 200 Series 300 Series 400 Series 500 Series 500 Series 700 Series | 0-4<br>3<br>3<br>4<br>4<br>4<br>4<br>4 |