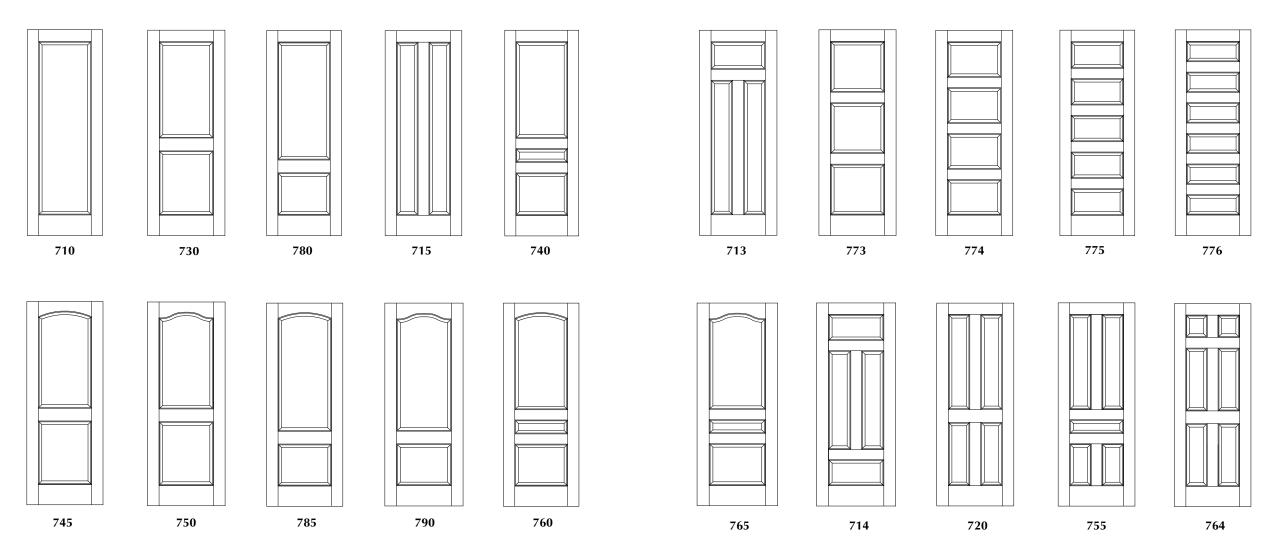

# **Royal Series – Primed Stock Doors**

In response to market demand, we are proud to introduce the "Royal Series". Five of our most popular door styles will be in stock for same-day pickup or next day delivery. Our stock program is tailored to provide an "off the shelf" option, catering to those who value both quality and convenience. The Royal Series aims to seamlessly integrate our doors into a wide array of home aesthetics making it easier for customers to find the perfect match for their unique needs.

### **Key Features**

- Over 15,000+ doors in stock.
- Price match guarantee: if you find a better price, we'll beat it.\*
- All inventoried doors are bevelled and primed.
- All doors are stile and rail construction, with the exception of our hardboard doors.
- Our hardboard doors have a solid core and 1/8" thick skin.
- We offer the industry's best 10-year warranty on our interior doors.