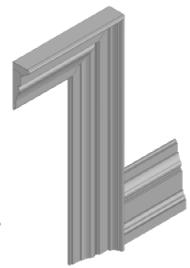

# Step Bevel

Royal Step Bevel

1001 - Casing

3 1/2" x 3/4"

1201 - Backband

1 5/16" x 3/4" with 3/4" rebate

1401 - Shoe Moulding & Doorstop

1 5/8" x 3/8"

1501 - Baseboard

5 1/2" x 3/4"

1001 - Casing 3 1/2" x 3/4"

1202 - Backband

1 3/4" x 1 1/2" with 3/4" rebate

1401 - Shoe Moulding & Doorstop

1 5/8" x 3/8"

1901 - Baseboard

9 1/4" x 3/4"

1001 - Casing

3 1/2" x 3/4"

1201 - Backband

1 5/16" x 3/4" with 3/4" rebate

1401 - Shoe Moulding & Doorstop 1 5/8" x 3/8"

1701 - Baseboard

7 1/4" x 3/4"

### **Step Bevel Profile**

Our step bevel profile has been carefully crafted to suit the needs of any style home, from modern to established, this profile is ideal. It pairs perfectly with our raised panel profile, shaker profile, or flush doors. Embrace versatility and style with our most popular profile option.