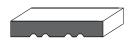

9 1/4" x 3/4"

1001 - Casing

3 1/2" x 3/4"

1201 - Backband

1 5/16" x 3/4" with 3/4" rebate

1401 - Shoe Moulding & Doorstop 1 5/8" x 3/8"

1701 - Baseboard

7 1/4" x 3/4"