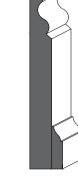

# Step Bevel

Royal Step Bevel

1001 - Casing

3 1/2" x 3/4"

1201 - Backband

1 5/16" x 3/4" with 3/4" rebate

1401 - Shoe Moulding & Doorstop

1 5/8" x 3/8"

### **Step Bevel Profile**

Our step bevel profile has been carefully crafted to suit the needs of any style home, from modern to established, this profile is ideal. It pairs perfectly with our raised panel profile, shaker profile, or flush doors. Embrace versatility and style with our most popular profile option.