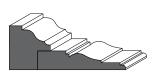

# Sleek Bevel

Royal Sleek Bevel

1004 - Casing

3 1/2" x 3/4"

1203 - Backband

1 3/8" x 3/4" with 3/4" rebate

1403 - Shoe Moulding & Doorstop

1 5/8" x 3/8"

1503 - Baseboard

5 1/2" x 3/4"

1004 - Casing 3 1/2" x 3/4"

1204 - Backband

1 3/4" x 1 1/2" with 3/4" rebate

1403 - Shoe Moulding & Doorstop

1 5/8" x 3/8"

1903 - Baseboard

9 1/4" x 3/4"

In Stock - Ready For Same-Day Pickup

By smoothing out the jagged lines, we created a flowing sleek bevel which effortlessly achieves modern sophistication, designed to be the perfect choice for transitional or modern spaces. Elevate your flush or shaker panel doors with this sleek, cutting-edge option.