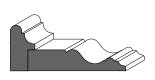

# Step Bevel

Royal Step Bevel

1001 - Casing

3 1/2" x 3/4"

1201 - Backband

1 5/16" x 3/4" with 3/4" rebate

1401 - Shoe Moulding & Doorstop

1 5/8" x 3/8"

### **Step Bevel Profile**

Our step bevel profile has been carefully crafted to suit the needs of any style home, from modern to established, this profile is ideal. It pairs perfectly with our raised panel profile, shaker profile, or flush doors. Embrace versatility and style with our most popular profile option.