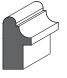

# Sleek Bevel

Royal Sleek Bevel

1004 - Casing

3 1/2" x 3/4"

1203 - Backband

1 3/8" x 3/4" with 3/4" rebate

1403 - Shoe Moulding & Doorstop

1 5/8" x 3/8"

9 1/4" x 3/4"

In Stock - Ready For Same-Day Pickup

By smoothing out the jagged lines, we created a flowing sleek bevel which effortlessly achieves modern sophistication, designed to be the perfect choice for transitional or modern spaces. Elevate your flush or shaker panel doors with this sleek, cutting-edge option.