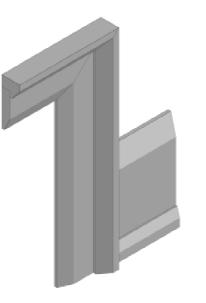

# Step Inspired

Royal Step Inspired

13

In Stock - Ready For Same-Day Pickup

### **Step Inspired Profile**

This profile offers a timeless elegance similar to the classic step bevel design but with added refinement. These one-piece profiles feature built-in backband for quick and hassle-free installation. Ideal for those seeking an elegant upgrade, perfectly complementing both transitional and established homes. Pair with our raised panel or shaker panel doors.