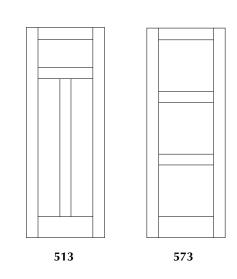

### Index

| Primed Stock Doors                                                                                                                                                                                                                                                                                                                                                                                                                                                                                                                                                                                                                                                                                                                                                                                                                                                                                                                                                                                                                                                                                                                                                                                                                                                                                                                                                                                                                                                                                                                                                                                                                                                                                                                                                                                                                                                                                                                                                                                                                                                                                                             | .3-                                    |
|--------------------------------------------------------------------------------------------------------------------------------------------------------------------------------------------------------------------------------------------------------------------------------------------------------------------------------------------------------------------------------------------------------------------------------------------------------------------------------------------------------------------------------------------------------------------------------------------------------------------------------------------------------------------------------------------------------------------------------------------------------------------------------------------------------------------------------------------------------------------------------------------------------------------------------------------------------------------------------------------------------------------------------------------------------------------------------------------------------------------------------------------------------------------------------------------------------------------------------------------------------------------------------------------------------------------------------------------------------------------------------------------------------------------------------------------------------------------------------------------------------------------------------------------------------------------------------------------------------------------------------------------------------------------------------------------------------------------------------------------------------------------------------------------------------------------------------------------------------------------------------------------------------------------------------------------------------------------------------------------------------------------------------------------------------------------------------------------------------------------------------|----------------------------------------|
| Solid One Panel Primed Shaker Door                                                                                                                                                                                                                                                                                                                                                                                                                                                                                                                                                                                                                                                                                                                                                                                                                                                                                                                                                                                                                                                                                                                                                                                                                                                                                                                                                                                                                                                                                                                                                                                                                                                                                                                                                                                                                                                                                                                                                                                                                                                                                             |                                        |
| Solid Two Panel Primed Shaker Door                                                                                                                                                                                                                                                                                                                                                                                                                                                                                                                                                                                                                                                                                                                                                                                                                                                                                                                                                                                                                                                                                                                                                                                                                                                                                                                                                                                                                                                                                                                                                                                                                                                                                                                                                                                                                                                                                                                                                                                                                                                                                             |                                        |
| Solid Three Panel Primed Shaker Door                                                                                                                                                                                                                                                                                                                                                                                                                                                                                                                                                                                                                                                                                                                                                                                                                                                                                                                                                                                                                                                                                                                                                                                                                                                                                                                                                                                                                                                                                                                                                                                                                                                                                                                                                                                                                                                                                                                                                                                                                                                                                           |                                        |
| White Laminate Primed Shaker Door                                                                                                                                                                                                                                                                                                                                                                                                                                                                                                                                                                                                                                                                                                                                                                                                                                                                                                                                                                                                                                                                                                                                                                                                                                                                                                                                                                                                                                                                                                                                                                                                                                                                                                                                                                                                                                                                                                                                                                                                                                                                                              |                                        |
| Hardboard Flush Primed Slab Door                                                                                                                                                                                                                                                                                                                                                                                                                                                                                                                                                                                                                                                                                                                                                                                                                                                                                                                                                                                                                                                                                                                                                                                                                                                                                                                                                                                                                                                                                                                                                                                                                                                                                                                                                                                                                                                                                                                                                                                                                                                                                               |                                        |
| Trim Collections                                                                                                                                                                                                                                                                                                                                                                                                                                                                                                                                                                                                                                                                                                                                                                                                                                                                                                                                                                                                                                                                                                                                                                                                                                                                                                                                                                                                                                                                                                                                                                                                                                                                                                                                                                                                                                                                                                                                                                                                                                                                                                               | <b>)-</b> 2                            |
| Step Bevel11                                                                                                                                                                                                                                                                                                                                                                                                                                                                                                                                                                                                                                                                                                                                                                                                                                                                                                                                                                                                                                                                                                                                                                                                                                                                                                                                                                                                                                                                                                                                                                                                                                                                                                                                                                                                                                                                                                                                                                                                                                                                                                                   | -1                                     |
| Step Inspired13                                                                                                                                                                                                                                                                                                                                                                                                                                                                                                                                                                                                                                                                                                                                                                                                                                                                                                                                                                                                                                                                                                                                                                                                                                                                                                                                                                                                                                                                                                                                                                                                                                                                                                                                                                                                                                                                                                                                                                                                                                                                                                                | 3-1                                    |
| Sleek Bevel15                                                                                                                                                                                                                                                                                                                                                                                                                                                                                                                                                                                                                                                                                                                                                                                                                                                                                                                                                                                                                                                                                                                                                                                                                                                                                                                                                                                                                                                                                                                                                                                                                                                                                                                                                                                                                                                                                                                                                                                                                                                                                                                  | -1                                     |
| Modern Flat17                                                                                                                                                                                                                                                                                                                                                                                                                                                                                                                                                                                                                                                                                                                                                                                                                                                                                                                                                                                                                                                                                                                                                                                                                                                                                                                                                                                                                                                                                                                                                                                                                                                                                                                                                                                                                                                                                                                                                                                                                                                                                                                  | '-1                                    |
| Modern Groove19                                                                                                                                                                                                                                                                                                                                                                                                                                                                                                                                                                                                                                                                                                                                                                                                                                                                                                                                                                                                                                                                                                                                                                                                                                                                                                                                                                                                                                                                                                                                                                                                                                                                                                                                                                                                                                                                                                                                                                                                                                                                                                                | -2                                     |
| Colonial21                                                                                                                                                                                                                                                                                                                                                                                                                                                                                                                                                                                                                                                                                                                                                                                                                                                                                                                                                                                                                                                                                                                                                                                                                                                                                                                                                                                                                                                                                                                                                                                                                                                                                                                                                                                                                                                                                                                                                                                                                                                                                                                     | -2                                     |
| Ornamental23                                                                                                                                                                                                                                                                                                                                                                                                                                                                                                                                                                                                                                                                                                                                                                                                                                                                                                                                                                                                                                                                                                                                                                                                                                                                                                                                                                                                                                                                                                                                                                                                                                                                                                                                                                                                                                                                                                                                                                                                                                                                                                                   | -2                                     |
| Casing & Backband                                                                                                                                                                                                                                                                                                                                                                                                                                                                                                                                                                                                                                                                                                                                                                                                                                                                                                                                                                                                                                                                                                                                                                                                                                                                                                                                                                                                                                                                                                                                                                                                                                                                                                                                                                                                                                                                                                                                                                                                                                                                                                              | 25                                     |
| Shoe Moulding & Jambs                                                                                                                                                                                                                                                                                                                                                                                                                                                                                                                                                                                                                                                                                                                                                                                                                                                                                                                                                                                                                                                                                                                                                                                                                                                                                                                                                                                                                                                                                                                                                                                                                                                                                                                                                                                                                                                                                                                                                                                                                                                                                                          | 2                                      |
| Baseboards                                                                                                                                                                                                                                                                                                                                                                                                                                                                                                                                                                                                                                                                                                                                                                                                                                                                                                                                                                                                                                                                                                                                                                                                                                                                                                                                                                                                                                                                                                                                                                                                                                                                                                                                                                                                                                                                                                                                                                                                                                                                                                                     | 2                                      |
|                                                                                                                                                                                                                                                                                                                                                                                                                                                                                                                                                                                                                                                                                                                                                                                                                                                                                                                                                                                                                                                                                                                                                                                                                                                                                                                                                                                                                                                                                                                                                                                                                                                                                                                                                                                                                                                                                                                                                                                                                                                                                                                                |                                        |
| Additional Mouldings                                                                                                                                                                                                                                                                                                                                                                                                                                                                                                                                                                                                                                                                                                                                                                                                                                                                                                                                                                                                                                                                                                                                                                                                                                                                                                                                                                                                                                                                                                                                                                                                                                                                                                                                                                                                                                                                                                                                                                                                                                                                                                           | 2                                      |
| Additional Mouldings                                                                                                                                                                                                                                                                                                                                                                                                                                                                                                                                                                                                                                                                                                                                                                                                                                                                                                                                                                                                                                                                                                                                                                                                                                                                                                                                                                                                                                                                                                                                                                                                                                                                                                                                                                                                                                                                                                                                                                                                                                                                                                           |                                        |
| 9                                                                                                                                                                                                                                                                                                                                                                                                                                                                                                                                                                                                                                                                                                                                                                                                                                                                                                                                                                                                                                                                                                                                                                                                                                                                                                                                                                                                                                                                                                                                                                                                                                                                                                                                                                                                                                                                                                                                                                                                                                                                                                                              | )-4                                    |
| Interior Wood Doors29                                                                                                                                                                                                                                                                                                                                                                                                                                                                                                                                                                                                                                                                                                                                                                                                                                                                                                                                                                                                                                                                                                                                                                                                                                                                                                                                                                                                                                                                                                                                                                                                                                                                                                                                                                                                                                                                                                                                                                                                                                                                                                          | 3                                      |
| Interior Wood Doors 29                                                                                                                                                                                                                                                                                                                                                                                                                                                                                                                                                                                                                                                                                                                                                                                                                                                                                                                                                                                                                                                                                                                                                                                                                                                                                                                                                                                                                                                                                                                                                                                                                                                                                                                                                                                                                                                                                                                                                                                                                                                                                                         | 3<br>3                                 |
| Interior Wood Doors                                                                                                                                                                                                                                                                                                                                                                                                                                                                                                                                                                                                                                                                                                                                                                                                                                                                                                                                                                                                                                                                                                                                                                                                                                                                                                                                                                                                                                                                                                                                                                                                                                                                                                                                                                                                                                                                                                                                                                                                                                                                                                            | 3<br>3                                 |
| Interior Wood Doors 29 100 Series 200 Series 300 Series                                                                                                                                                                                                                                                                                                                                                                                                                                                                                                                                                                                                                                                                                                                                                                                                                                                                                                                                                                                                                                                                                                                                                                                                                                                                                                                                                                                                                                                                                                                                                                                                                                                                                                                                                                                                                                                                                                                                                                                                                                                                        | 3<br>3<br>3                            |
| Interior Wood Doors 29 100 Series 200 Series 400 Series                                                                                                                                                                                                                                                                                                                                                                                                                                                                                                                                                                                                                                                                                                                                                                                                                                                                                                                                                                                                                                                                                                                                                                                                                                                                                                                                                                                                                                                                                                                                                                                                                                                                                                                                                                                                                                                                                                                                                                                                                                                                        | 3<br>3<br>3                            |
| Interior Wood Doors       29         100 Series       200 Series         300 Series       400 Series         500 Series       500 Series                                                                                                                                                                                                                                                                                                                                                                                                                                                                                                                                                                                                                                                                                                                                                                                                                                                                                                                                                                                                                                                                                                                                                                                                                                                                                                                                                                                                                                                                                                                                                                                                                                                                                                                                                                                                                                                                                                                                                                                       | 3<br>3<br>3<br>4                       |
| Interior Wood Doors 29 100 Series 200 Series 400 Series 500 Series 600 Series                                                                                                                                                                                                                                                                                                                                                                                                                                                                                                                                                                                                                                                                                                                                                                                                                                                                                                                                                                                                                                                                                                                                                                                                                                                                                                                                                                                                                                                                                                                                                                                                                                                                                                                                                                                                                                                                                                                                                                                                                                                  | )-4<br>3<br>3<br>3<br>4                |
| Interior Wood Doors       29         100 Series       200 Series         300 Series       400 Series         500 Series       600 Series         700 Series       700 Series                                                                                                                                                                                                                                                                                                                                                                                                                                                                                                                                                                                                                                                                                                                                                                                                                                                                                                                                                                                                                                                                                                                                                                                                                                                                                                                                                                                                                                                                                                                                                                                                                                                                                                                                                                                                                                                                                                                                                   | 3<br>3<br>3<br>4<br>4                  |
| Interior Wood Doors       29         100 Series       200 Series         300 Series       400 Series         500 Series       600 Series         700 Series       Wood Species                                                                                                                                                                                                                                                                                                                                                                                                                                                                                                                                                                                                                                                                                                                                                                                                                                                                                                                                                                                                                                                                                                                                                                                                                                                                                                                                                                                                                                                                                                                                                                                                                                                                                                                                                                                                                                                                                                                                                 | 0-4<br>3<br>3<br>4<br>4<br>4           |
| Interior Wood Doors       29         100 Series       200 Series         300 Series       400 Series         500 Series       600 Series         700 Series       700 Series         Wood Species       Glass Options                                                                                                                                                                                                                                                                                                                                                                                                                                                                                                                                                                                                                                                                                                                                                                                                                                                                                                                                                                                                                                                                                                                                                                                                                                                                                                                                                                                                                                                                                                                                                                                                                                                                                                                                                                                                                                                                                                          | 0-4<br>3<br>3<br>4<br>4<br>4           |
| Interior Wood Doors 29 100 Series 200 Series 300 Series 400 Series 500 Series 600 Series 700 Series 700 Series 700 Series Specialty Glass Specialty Glass Specialty Glass                                                                                                                                                                                                                                                                                                                                                                                                                                                                                                                                                                                                                                                                                                                                                                                                                                                                                                                                                                                                                                                                                                                                                                                                                                                                                                                                                                                                                                                                                                                                                                                                                                                                                                                                                                                                                                                                         | 0-4<br>3<br>3<br>4<br>4<br>4<br>4      |
| Interior Wood Doors         29           100 Series         200           200 Series         300 Series           400 Series         500 Series           600 Series         500 Series           700 Series         500 Series           Wood Species         500 Series           Specialty Glass         500 Series                                                                                                                                                                                                                                                                                                                                                                                                                                                                                                                                                                                                                                                                                                                                                                                                                                                                                                                                                                                                                                                                                                                                                                                                                                                                                                                                                                                                                                                                                                                                                                                                                                                                                                                                                                                                         | 0-4<br>3<br>3<br>4<br>4<br>4<br>4      |
| Interior Wood Doors 29 100 Series 200 Series 300 Series 400 Series 500 Series 500 Series 700 Series | 0-4<br>3<br>3<br>4<br>4<br>4<br>4<br>4 |