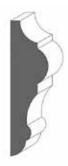

# Step Bevel

Royal Step Bevel

1001 - Casing

3 1/2" x 3/4"

1201 - Backband

1 5/16" x 3/4" with 3/4" rebate

1401 - Shoe Moulding & Doorstop

1 5/8" x 3/8"

### **Step Bevel Profile**

Our step bevel profile has been carefully crafted to suit the needs of any style home, from modern to established, this profile is ideal. It pairs perfectly with our raised panel profile, shaker profile, or flush doors. Embrace versatility and style with our most popular profile option.