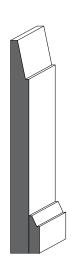

# Step Bevel

Royal Step Bevel

1001 - Casing

3 1/2" x 3/4"

1201 - Backband

1 5/16" x 3/4" with 3/4" rebate

1401 - Shoe Moulding & Doorstop

1 5/8" x 3/8"

1501 - Baseboard

5 1/2" x 3/4"

1001 - Casing 3 1/2" x 3/4"

1202 - Backband

1 3/4" x 1 1/2" with 3/4" rebate

1401 - Shoe Moulding & Doorstop

1 5/8" x 3/8"

1901 - Baseboard

9 1/4" x 3/4"

1001 - Casing

3 1/2" x 3/4"

1201 - Backband

1 5/16" x 3/4" with 3/4" rebate

1401 - Shoe Moulding & Doorstop 1 5/8" x 3/8"

1701 - Baseboard

7 1/4" x 3/4"

### **Step Bevel Profile**

Our step bevel profile has been carefully crafted to suit the needs of any style home, from modern to established, this profile is ideal. It pairs perfectly with our raised panel profile, shaker profile, or flush doors. Embrace versatility and style with our most popular profile option.