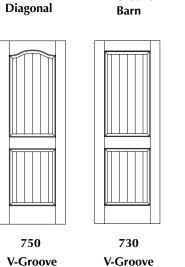

# Solid Three Panel Primed Shaker Door

1 3/8"

In Stock - Ready For Same-Day Pickup

1 3/4"

|                     |               | 20                            | 20     |        |
|---------------------|---------------|-------------------------------|--------|--------|
|                     |               | 22                            | 22     |        |
|                     |               | 24                            | 24     |        |
|                     |               | 26                            | 26     |        |
|                     |               | 28                            | 28     |        |
|                     |               | 30                            | 30     |        |
|                     |               | 32                            | 32     |        |
|                     |               | 34                            | 34     |        |
|                     |               | 36                            | 36     |        |
|                     |               | 38                            | 38     |        |
| 802                 |               |                               |        |        |
|                     |               |                               |        |        |
|                     |               |                               |        |        |
|                     |               |                               |        |        |
|                     |               |                               |        |        |
|                     |               |                               |        |        |
|                     |               |                               |        |        |
|                     |               |                               |        | $\neg$ |
|                     |               |                               |        |        |
| CULT D ID           | Let           | Б.                            |        |        |
| Solid Two Panel Pri | med Shaker    | Door                          |        |        |
| Our two-panel sha   | kor door is a | great entic                   | n that |        |
| adds a slight but m | esningful de  | great option<br>tail to the d | oor    |        |
| Works with any ho   | me aesthetic  | tan to the u                  | 001.   |        |
| Tronto trian any no | e destiletie  | •                             |        |        |
| Design Styles:      |               |                               |        |        |
| Design Styles:      |               |                               |        |        |
| Establish           | ed            | Mode                          | ern    |        |
|                     | •             |                               |        |        |

Transitional

1 3/4

80,84 80,84,90,96