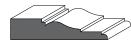

# Sleek Bevel

Royal Sleek Bevel

1004 - Casing

3 1/2" x 3/4"

1203 - Backband

1 3/8" x 3/4" with 3/4" rebate

1403 - Shoe Moulding & Doorstop

1 5/8" x 3/8"

1503 - Baseboard

5 1/2" x 3/4"

1004 - Casing 3 1/2" x 3/4"

1204 - Backband

1 3/4" x 1 1/2" with 3/4" rebate

1403 - Shoe Moulding & Doorstop

1 5/8" x 3/8"

1903 - Baseboard

9 1/4" x 3/4"

In Stock - Ready For Same-Day Pickup

By smoothing out the jagged lines, we created a flowing sleek bevel which effortlessly achieves modern sophistication, designed to be the perfect choice for transitional or modern spaces. Elevate your flush or shaker panel doors with this sleek, cutting-edge option.