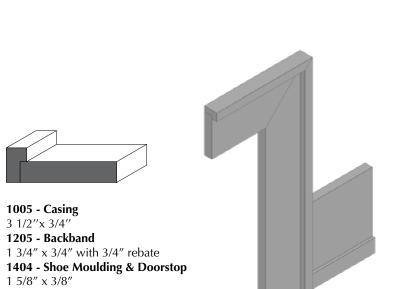

# Step Bevel

Royal Step Bevel

1001 - Casing

3 1/2" x 3/4"

1201 - Backband

1 5/16" x 3/4" with 3/4" rebate

1401 - Shoe Moulding & Doorstop

1 5/8" x 3/8"