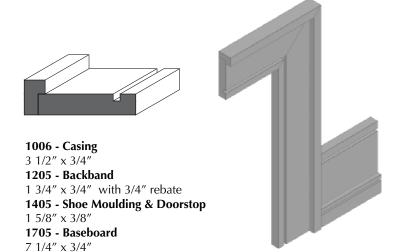

# Step Bevel

Royal Step Bevel

1001 - Casing

3 1/2" x 3/4"

1201 - Backband

1 5/16" x 3/4" with 3/4" rebate

1401 - Shoe Moulding & Doorstop

1 5/8" x 3/8"

1501 - Baseboard

5 1/2" x 3/4"

1001 - Casing 3 1/2" x 3/4"

1202 - Backband

1 3/4" x 1 1/2" with 3/4" rebate

1401 - Shoe Moulding & Doorstop

1 5/8" x 3/8"

1901 - Baseboard

9 1/4" x 3/4"

1001 - Casing

3 1/2" x 3/4"

1201 - Backband

1 5/16" x 3/4" with 3/4" rebate

1401 - Shoe Moulding & Doorstop 1 5/8" x 3/8"

1701 - Baseboard

7 1/4" x 3/4"