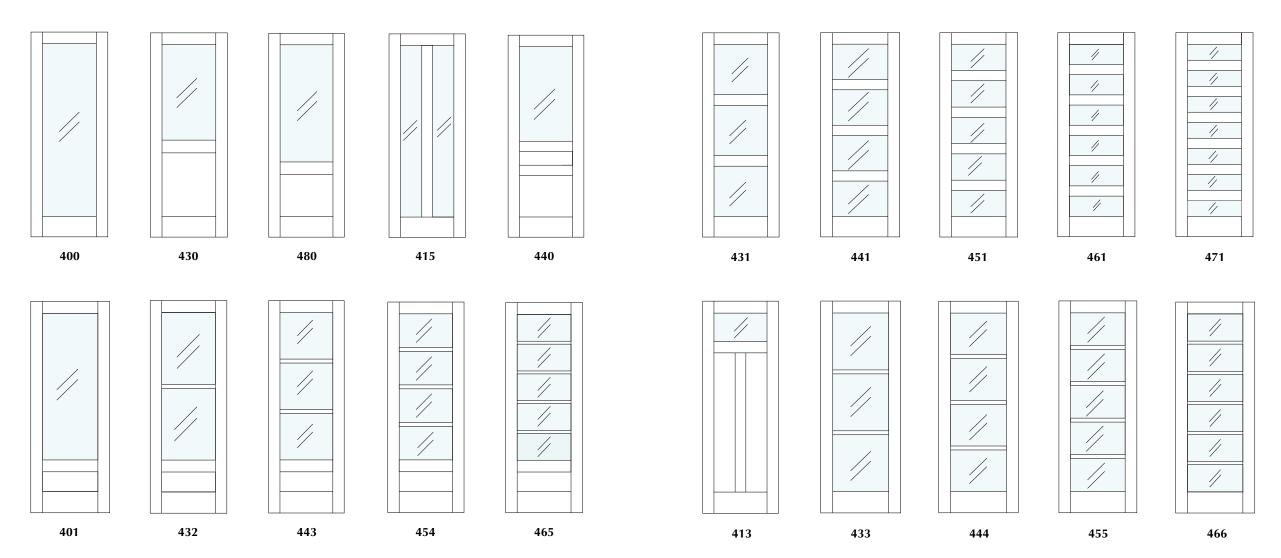

### Index

| Primed Stock Doors                                                                                                                                                                                                                                                                                                                                                                                                                                                                                                                                                                                                                                                                                                                                                                                                                                                                                                                                                                                                                                                                                                                                                                                                                                                                                                                                                                                                                                                                                                                                                                                                                                                                                                                                                                                                                                                                                                                                                                                                                                                                                                             | .3-                                    |
|--------------------------------------------------------------------------------------------------------------------------------------------------------------------------------------------------------------------------------------------------------------------------------------------------------------------------------------------------------------------------------------------------------------------------------------------------------------------------------------------------------------------------------------------------------------------------------------------------------------------------------------------------------------------------------------------------------------------------------------------------------------------------------------------------------------------------------------------------------------------------------------------------------------------------------------------------------------------------------------------------------------------------------------------------------------------------------------------------------------------------------------------------------------------------------------------------------------------------------------------------------------------------------------------------------------------------------------------------------------------------------------------------------------------------------------------------------------------------------------------------------------------------------------------------------------------------------------------------------------------------------------------------------------------------------------------------------------------------------------------------------------------------------------------------------------------------------------------------------------------------------------------------------------------------------------------------------------------------------------------------------------------------------------------------------------------------------------------------------------------------------|----------------------------------------|
| Solid One Panel Primed Shaker Door                                                                                                                                                                                                                                                                                                                                                                                                                                                                                                                                                                                                                                                                                                                                                                                                                                                                                                                                                                                                                                                                                                                                                                                                                                                                                                                                                                                                                                                                                                                                                                                                                                                                                                                                                                                                                                                                                                                                                                                                                                                                                             |                                        |
| Solid Two Panel Primed Shaker Door                                                                                                                                                                                                                                                                                                                                                                                                                                                                                                                                                                                                                                                                                                                                                                                                                                                                                                                                                                                                                                                                                                                                                                                                                                                                                                                                                                                                                                                                                                                                                                                                                                                                                                                                                                                                                                                                                                                                                                                                                                                                                             |                                        |
| Solid Three Panel Primed Shaker Door                                                                                                                                                                                                                                                                                                                                                                                                                                                                                                                                                                                                                                                                                                                                                                                                                                                                                                                                                                                                                                                                                                                                                                                                                                                                                                                                                                                                                                                                                                                                                                                                                                                                                                                                                                                                                                                                                                                                                                                                                                                                                           |                                        |
| White Laminate Primed Shaker Door                                                                                                                                                                                                                                                                                                                                                                                                                                                                                                                                                                                                                                                                                                                                                                                                                                                                                                                                                                                                                                                                                                                                                                                                                                                                                                                                                                                                                                                                                                                                                                                                                                                                                                                                                                                                                                                                                                                                                                                                                                                                                              |                                        |
| Hardboard Flush Primed Slab Door                                                                                                                                                                                                                                                                                                                                                                                                                                                                                                                                                                                                                                                                                                                                                                                                                                                                                                                                                                                                                                                                                                                                                                                                                                                                                                                                                                                                                                                                                                                                                                                                                                                                                                                                                                                                                                                                                                                                                                                                                                                                                               |                                        |
| Trim Collections                                                                                                                                                                                                                                                                                                                                                                                                                                                                                                                                                                                                                                                                                                                                                                                                                                                                                                                                                                                                                                                                                                                                                                                                                                                                                                                                                                                                                                                                                                                                                                                                                                                                                                                                                                                                                                                                                                                                                                                                                                                                                                               | <b>)-</b> 2                            |
| Step Bevel11                                                                                                                                                                                                                                                                                                                                                                                                                                                                                                                                                                                                                                                                                                                                                                                                                                                                                                                                                                                                                                                                                                                                                                                                                                                                                                                                                                                                                                                                                                                                                                                                                                                                                                                                                                                                                                                                                                                                                                                                                                                                                                                   | -1                                     |
| Step Inspired13                                                                                                                                                                                                                                                                                                                                                                                                                                                                                                                                                                                                                                                                                                                                                                                                                                                                                                                                                                                                                                                                                                                                                                                                                                                                                                                                                                                                                                                                                                                                                                                                                                                                                                                                                                                                                                                                                                                                                                                                                                                                                                                | 3-1                                    |
| Sleek Bevel15                                                                                                                                                                                                                                                                                                                                                                                                                                                                                                                                                                                                                                                                                                                                                                                                                                                                                                                                                                                                                                                                                                                                                                                                                                                                                                                                                                                                                                                                                                                                                                                                                                                                                                                                                                                                                                                                                                                                                                                                                                                                                                                  | -1                                     |
| Modern Flat17                                                                                                                                                                                                                                                                                                                                                                                                                                                                                                                                                                                                                                                                                                                                                                                                                                                                                                                                                                                                                                                                                                                                                                                                                                                                                                                                                                                                                                                                                                                                                                                                                                                                                                                                                                                                                                                                                                                                                                                                                                                                                                                  | '-1                                    |
| Modern Groove19                                                                                                                                                                                                                                                                                                                                                                                                                                                                                                                                                                                                                                                                                                                                                                                                                                                                                                                                                                                                                                                                                                                                                                                                                                                                                                                                                                                                                                                                                                                                                                                                                                                                                                                                                                                                                                                                                                                                                                                                                                                                                                                | -2                                     |
| Colonial21                                                                                                                                                                                                                                                                                                                                                                                                                                                                                                                                                                                                                                                                                                                                                                                                                                                                                                                                                                                                                                                                                                                                                                                                                                                                                                                                                                                                                                                                                                                                                                                                                                                                                                                                                                                                                                                                                                                                                                                                                                                                                                                     | -2                                     |
| Ornamental23                                                                                                                                                                                                                                                                                                                                                                                                                                                                                                                                                                                                                                                                                                                                                                                                                                                                                                                                                                                                                                                                                                                                                                                                                                                                                                                                                                                                                                                                                                                                                                                                                                                                                                                                                                                                                                                                                                                                                                                                                                                                                                                   | -2                                     |
| Casing & Backband                                                                                                                                                                                                                                                                                                                                                                                                                                                                                                                                                                                                                                                                                                                                                                                                                                                                                                                                                                                                                                                                                                                                                                                                                                                                                                                                                                                                                                                                                                                                                                                                                                                                                                                                                                                                                                                                                                                                                                                                                                                                                                              | 25                                     |
| Shoe Moulding & Jambs                                                                                                                                                                                                                                                                                                                                                                                                                                                                                                                                                                                                                                                                                                                                                                                                                                                                                                                                                                                                                                                                                                                                                                                                                                                                                                                                                                                                                                                                                                                                                                                                                                                                                                                                                                                                                                                                                                                                                                                                                                                                                                          | 2                                      |
| Baseboards                                                                                                                                                                                                                                                                                                                                                                                                                                                                                                                                                                                                                                                                                                                                                                                                                                                                                                                                                                                                                                                                                                                                                                                                                                                                                                                                                                                                                                                                                                                                                                                                                                                                                                                                                                                                                                                                                                                                                                                                                                                                                                                     | 2                                      |
|                                                                                                                                                                                                                                                                                                                                                                                                                                                                                                                                                                                                                                                                                                                                                                                                                                                                                                                                                                                                                                                                                                                                                                                                                                                                                                                                                                                                                                                                                                                                                                                                                                                                                                                                                                                                                                                                                                                                                                                                                                                                                                                                |                                        |
| Additional Mouldings                                                                                                                                                                                                                                                                                                                                                                                                                                                                                                                                                                                                                                                                                                                                                                                                                                                                                                                                                                                                                                                                                                                                                                                                                                                                                                                                                                                                                                                                                                                                                                                                                                                                                                                                                                                                                                                                                                                                                                                                                                                                                                           | 2                                      |
| Additional Mouldings                                                                                                                                                                                                                                                                                                                                                                                                                                                                                                                                                                                                                                                                                                                                                                                                                                                                                                                                                                                                                                                                                                                                                                                                                                                                                                                                                                                                                                                                                                                                                                                                                                                                                                                                                                                                                                                                                                                                                                                                                                                                                                           |                                        |
| 9                                                                                                                                                                                                                                                                                                                                                                                                                                                                                                                                                                                                                                                                                                                                                                                                                                                                                                                                                                                                                                                                                                                                                                                                                                                                                                                                                                                                                                                                                                                                                                                                                                                                                                                                                                                                                                                                                                                                                                                                                                                                                                                              | )-4                                    |
| Interior Wood Doors29                                                                                                                                                                                                                                                                                                                                                                                                                                                                                                                                                                                                                                                                                                                                                                                                                                                                                                                                                                                                                                                                                                                                                                                                                                                                                                                                                                                                                                                                                                                                                                                                                                                                                                                                                                                                                                                                                                                                                                                                                                                                                                          | 3                                      |
| Interior Wood Doors 29                                                                                                                                                                                                                                                                                                                                                                                                                                                                                                                                                                                                                                                                                                                                                                                                                                                                                                                                                                                                                                                                                                                                                                                                                                                                                                                                                                                                                                                                                                                                                                                                                                                                                                                                                                                                                                                                                                                                                                                                                                                                                                         | 3<br>3                                 |
| Interior Wood Doors                                                                                                                                                                                                                                                                                                                                                                                                                                                                                                                                                                                                                                                                                                                                                                                                                                                                                                                                                                                                                                                                                                                                                                                                                                                                                                                                                                                                                                                                                                                                                                                                                                                                                                                                                                                                                                                                                                                                                                                                                                                                                                            | 3<br>3                                 |
| Interior Wood Doors 29 100 Series 200 Series 300 Series                                                                                                                                                                                                                                                                                                                                                                                                                                                                                                                                                                                                                                                                                                                                                                                                                                                                                                                                                                                                                                                                                                                                                                                                                                                                                                                                                                                                                                                                                                                                                                                                                                                                                                                                                                                                                                                                                                                                                                                                                                                                        | 3<br>3<br>3                            |
| Interior Wood Doors 29 100 Series 200 Series 400 Series                                                                                                                                                                                                                                                                                                                                                                                                                                                                                                                                                                                                                                                                                                                                                                                                                                                                                                                                                                                                                                                                                                                                                                                                                                                                                                                                                                                                                                                                                                                                                                                                                                                                                                                                                                                                                                                                                                                                                                                                                                                                        | 3<br>3<br>3                            |
| Interior Wood Doors       29         100 Series       200 Series         300 Series       400 Series         500 Series       500 Series                                                                                                                                                                                                                                                                                                                                                                                                                                                                                                                                                                                                                                                                                                                                                                                                                                                                                                                                                                                                                                                                                                                                                                                                                                                                                                                                                                                                                                                                                                                                                                                                                                                                                                                                                                                                                                                                                                                                                                                       | 3<br>3<br>3<br>4                       |
| Interior Wood Doors 29 100 Series 200 Series 400 Series 500 Series 600 Series                                                                                                                                                                                                                                                                                                                                                                                                                                                                                                                                                                                                                                                                                                                                                                                                                                                                                                                                                                                                                                                                                                                                                                                                                                                                                                                                                                                                                                                                                                                                                                                                                                                                                                                                                                                                                                                                                                                                                                                                                                                  | )-4<br>3<br>3<br>3<br>4                |
| Interior Wood Doors       29         100 Series       200 Series         300 Series       400 Series         500 Series       600 Series         700 Series       700 Series                                                                                                                                                                                                                                                                                                                                                                                                                                                                                                                                                                                                                                                                                                                                                                                                                                                                                                                                                                                                                                                                                                                                                                                                                                                                                                                                                                                                                                                                                                                                                                                                                                                                                                                                                                                                                                                                                                                                                   | 3<br>3<br>3<br>4<br>4                  |
| Interior Wood Doors       29         100 Series       200 Series         300 Series       400 Series         500 Series       600 Series         700 Series       Wood Species                                                                                                                                                                                                                                                                                                                                                                                                                                                                                                                                                                                                                                                                                                                                                                                                                                                                                                                                                                                                                                                                                                                                                                                                                                                                                                                                                                                                                                                                                                                                                                                                                                                                                                                                                                                                                                                                                                                                                 | 0-4<br>3<br>3<br>4<br>4<br>4           |
| Interior Wood Doors       29         100 Series       200 Series         300 Series       400 Series         500 Series       600 Series         700 Series       700 Series         Wood Species       Glass Options                                                                                                                                                                                                                                                                                                                                                                                                                                                                                                                                                                                                                                                                                                                                                                                                                                                                                                                                                                                                                                                                                                                                                                                                                                                                                                                                                                                                                                                                                                                                                                                                                                                                                                                                                                                                                                                                                                          | 0-4<br>3<br>3<br>4<br>4<br>4           |
| Interior Wood Doors 29 100 Series 200 Series 300 Series 400 Series 500 Series 600 Series 700 Series 700 Series 700 Series Specialty Glass Specialty Glass Specialty Glass                                                                                                                                                                                                                                                                                                                                                                                                                                                                                                                                                                                                                                                                                                                                                                                                                                                                                                                                                                                                                                                                                                                                                                                                                                                                                                                                                                                                                                                                                                                                                                                                                                                                                                                                                                                                                                                                         | 0-4<br>3<br>3<br>4<br>4<br>4<br>4      |
| Interior Wood Doors         29           100 Series         200           200 Series         300 Series           400 Series         500 Series           600 Series         500 Series           700 Series         500 Series           Wood Species         500 Series           Specialty Glass         500 Series                                                                                                                                                                                                                                                                                                                                                                                                                                                                                                                                                                                                                                                                                                                                                                                                                                                                                                                                                                                                                                                                                                                                                                                                                                                                                                                                                                                                                                                                                                                                                                                                                                                                                                                                                                                                         | 0-4<br>3<br>3<br>4<br>4<br>4<br>4      |
| Interior Wood Doors 29 100 Series 200 Series 300 Series 400 Series 500 Series 500 Series 700 Series | 0-4<br>3<br>3<br>4<br>4<br>4<br>4<br>4 |