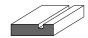

# Step Bevel

Royal Step Bevel

1001 - Casing

3 1/2" x 3/4"

1201 - Backband

1 5/16" x 3/4" with 3/4" rebate

1401 - Shoe Moulding & Doorstop

1 5/8" x 3/8"

1501 - Baseboard

5 1/2" x 3/4"

1001 - Casing 3 1/2" x 3/4"

1202 - Backband

1 3/4" x 1 1/2" with 3/4" rebate

1401 - Shoe Moulding & Doorstop

1 5/8" x 3/8"

1901 - Baseboard

9 1/4" x 3/4"

1001 - Casing

3 1/2" x 3/4"

1201 - Backband

1 5/16" x 3/4" with 3/4" rebate

1401 - Shoe Moulding & Doorstop 1 5/8" x 3/8"

1701 - Baseboard

7 1/4" x 3/4"