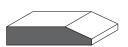

# Sleek Bevel

Royal Sleek Bevel

1004 - Casing

3 1/2" x 3/4"

1203 - Backband

1 3/8" x 3/4" with 3/4" rebate

1403 - Shoe Moulding & Doorstop

1 5/8" x 3/8"

9 1/4" x 3/4"

In Stock - Ready For Same-Day Pickup

By smoothing out the jagged lines, we created a flowing sleek bevel which effortlessly achieves modern sophistication, designed to be the perfect choice for transitional or modern spaces. Elevate your flush or shaker panel doors with this sleek, cutting-edge option.