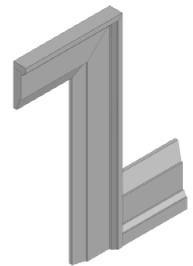

# Step Bevel

Royal Step Bevel

1001 - Casing

3 1/2" x 3/4"

1201 - Backband

1 5/16" x 3/4" with 3/4" rebate

1401 - Shoe Moulding & Doorstop

1 5/8" x 3/8"

1501 - Baseboard

5 1/2" x 3/4"

1001 - Casing 3 1/2" x 3/4"

1202 - Backband

1 3/4" x 1 1/2" with 3/4" rebate

1401 - Shoe Moulding & Doorstop

1 5/8" x 3/8"

1901 - Baseboard

9 1/4" x 3/4"

1001 - Casing

3 1/2" x 3/4"

1201 - Backband

1 5/16" x 3/4" with 3/4" rebate

1401 - Shoe Moulding & Doorstop 1 5/8" x 3/8"

1701 - Baseboard

7 1/4" x 3/4"

### **Step Bevel Profile**

Our step bevel profile has been carefully crafted to suit the needs of any style home, from modern to established, this profile is ideal. It pairs perfectly with our raised panel profile, shaker profile, or flush doors. Embrace versatility and style with our most popular profile option.