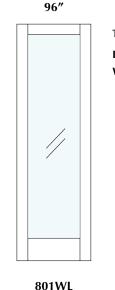

# Solid Three Panel Primed Shaker Door

1 3/8"

In Stock - Ready For Same-Day Pickup

1 3/4"

|                     |               | 20                            | 20     |        |
|---------------------|---------------|-------------------------------|--------|--------|
|                     |               | 22                            | 22     |        |
|                     |               | 24                            | 24     |        |
|                     |               | 26                            | 26     |        |
|                     |               | 28                            | 28     |        |
|                     |               | 30                            | 30     |        |
|                     |               | 32                            | 32     |        |
|                     |               | 34                            | 34     |        |
|                     |               | 36                            | 36     |        |
|                     |               | 38                            | 38     |        |
| 802                 |               |                               |        |        |
|                     |               |                               |        |        |
|                     |               |                               |        |        |
|                     |               |                               |        |        |
|                     |               |                               |        |        |
|                     |               |                               |        |        |
|                     |               |                               |        |        |
|                     |               |                               |        | $\neg$ |
|                     |               |                               |        |        |
| CULT D ID           | Let           | Б.                            |        |        |
| Solid Two Panel Pri | med Shaker    | Door                          |        |        |
| Our two-panel sha   | kor door is a | great entic                   | n that |        |
| adds a slight but m | esningful de  | great option<br>tail to the d | oor    |        |
| Works with any ho   | me aesthetic  | tan to the u                  | 001.   |        |
| Tronto trian any no | e destiletie  | •                             |        |        |
| Design Styles:      |               |                               |        |        |
| Design Styles:      |               |                               |        |        |
| Establish           | ed            | Mode                          | ern    |        |
|                     | •             |                               |        |        |