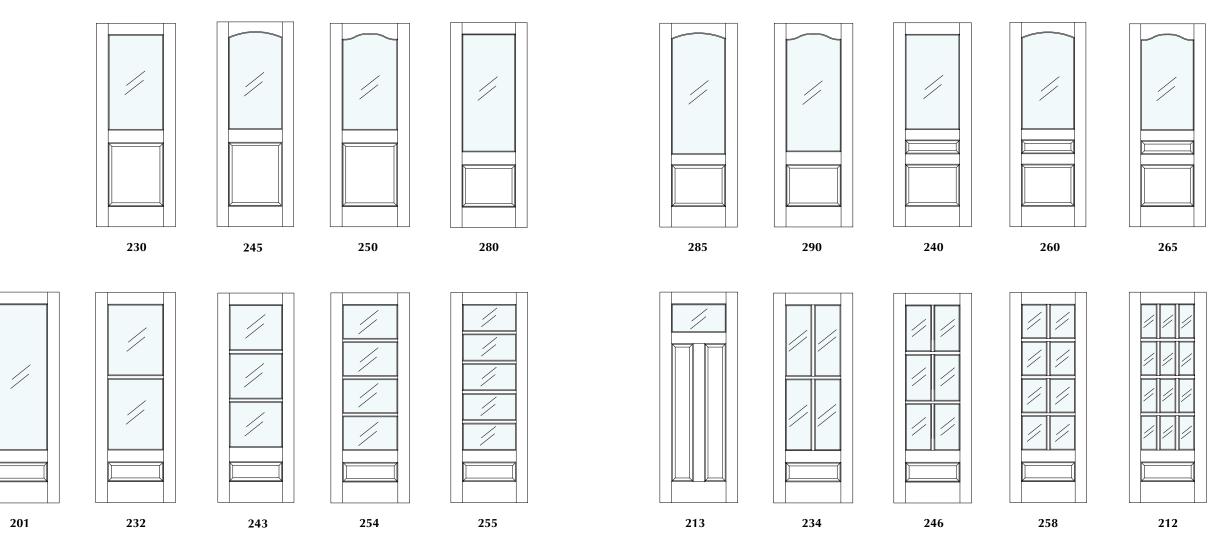

### Index

| Primed Stock Doors                                                                                                                                                                                                                                                                                                                                                                                                                                                                                                                                                                                                                                                                                                                                                                                                                                                                                                                                                                                                                                                                                                                                                                                                                                                                                                                                                                                                                                                                                                                                                                                                                                                                                                                                                                                                                                                                                                                                                                                                                                                                                                             | .3-                                    |
|--------------------------------------------------------------------------------------------------------------------------------------------------------------------------------------------------------------------------------------------------------------------------------------------------------------------------------------------------------------------------------------------------------------------------------------------------------------------------------------------------------------------------------------------------------------------------------------------------------------------------------------------------------------------------------------------------------------------------------------------------------------------------------------------------------------------------------------------------------------------------------------------------------------------------------------------------------------------------------------------------------------------------------------------------------------------------------------------------------------------------------------------------------------------------------------------------------------------------------------------------------------------------------------------------------------------------------------------------------------------------------------------------------------------------------------------------------------------------------------------------------------------------------------------------------------------------------------------------------------------------------------------------------------------------------------------------------------------------------------------------------------------------------------------------------------------------------------------------------------------------------------------------------------------------------------------------------------------------------------------------------------------------------------------------------------------------------------------------------------------------------|----------------------------------------|
| Solid One Panel Primed Shaker Door                                                                                                                                                                                                                                                                                                                                                                                                                                                                                                                                                                                                                                                                                                                                                                                                                                                                                                                                                                                                                                                                                                                                                                                                                                                                                                                                                                                                                                                                                                                                                                                                                                                                                                                                                                                                                                                                                                                                                                                                                                                                                             |                                        |
| Solid Two Panel Primed Shaker Door                                                                                                                                                                                                                                                                                                                                                                                                                                                                                                                                                                                                                                                                                                                                                                                                                                                                                                                                                                                                                                                                                                                                                                                                                                                                                                                                                                                                                                                                                                                                                                                                                                                                                                                                                                                                                                                                                                                                                                                                                                                                                             |                                        |
| Solid Three Panel Primed Shaker Door                                                                                                                                                                                                                                                                                                                                                                                                                                                                                                                                                                                                                                                                                                                                                                                                                                                                                                                                                                                                                                                                                                                                                                                                                                                                                                                                                                                                                                                                                                                                                                                                                                                                                                                                                                                                                                                                                                                                                                                                                                                                                           |                                        |
| White Laminate Primed Shaker Door                                                                                                                                                                                                                                                                                                                                                                                                                                                                                                                                                                                                                                                                                                                                                                                                                                                                                                                                                                                                                                                                                                                                                                                                                                                                                                                                                                                                                                                                                                                                                                                                                                                                                                                                                                                                                                                                                                                                                                                                                                                                                              |                                        |
| Hardboard Flush Primed Slab Door                                                                                                                                                                                                                                                                                                                                                                                                                                                                                                                                                                                                                                                                                                                                                                                                                                                                                                                                                                                                                                                                                                                                                                                                                                                                                                                                                                                                                                                                                                                                                                                                                                                                                                                                                                                                                                                                                                                                                                                                                                                                                               |                                        |
| Trim Collections                                                                                                                                                                                                                                                                                                                                                                                                                                                                                                                                                                                                                                                                                                                                                                                                                                                                                                                                                                                                                                                                                                                                                                                                                                                                                                                                                                                                                                                                                                                                                                                                                                                                                                                                                                                                                                                                                                                                                                                                                                                                                                               | <b>)-</b> 2                            |
| Step Bevel11                                                                                                                                                                                                                                                                                                                                                                                                                                                                                                                                                                                                                                                                                                                                                                                                                                                                                                                                                                                                                                                                                                                                                                                                                                                                                                                                                                                                                                                                                                                                                                                                                                                                                                                                                                                                                                                                                                                                                                                                                                                                                                                   | -1                                     |
| Step Inspired13                                                                                                                                                                                                                                                                                                                                                                                                                                                                                                                                                                                                                                                                                                                                                                                                                                                                                                                                                                                                                                                                                                                                                                                                                                                                                                                                                                                                                                                                                                                                                                                                                                                                                                                                                                                                                                                                                                                                                                                                                                                                                                                | 3-1                                    |
| Sleek Bevel15                                                                                                                                                                                                                                                                                                                                                                                                                                                                                                                                                                                                                                                                                                                                                                                                                                                                                                                                                                                                                                                                                                                                                                                                                                                                                                                                                                                                                                                                                                                                                                                                                                                                                                                                                                                                                                                                                                                                                                                                                                                                                                                  | -1                                     |
| Modern Flat17                                                                                                                                                                                                                                                                                                                                                                                                                                                                                                                                                                                                                                                                                                                                                                                                                                                                                                                                                                                                                                                                                                                                                                                                                                                                                                                                                                                                                                                                                                                                                                                                                                                                                                                                                                                                                                                                                                                                                                                                                                                                                                                  | '-1                                    |
| Modern Groove19                                                                                                                                                                                                                                                                                                                                                                                                                                                                                                                                                                                                                                                                                                                                                                                                                                                                                                                                                                                                                                                                                                                                                                                                                                                                                                                                                                                                                                                                                                                                                                                                                                                                                                                                                                                                                                                                                                                                                                                                                                                                                                                | -2                                     |
| Colonial21                                                                                                                                                                                                                                                                                                                                                                                                                                                                                                                                                                                                                                                                                                                                                                                                                                                                                                                                                                                                                                                                                                                                                                                                                                                                                                                                                                                                                                                                                                                                                                                                                                                                                                                                                                                                                                                                                                                                                                                                                                                                                                                     | -2                                     |
| Ornamental23                                                                                                                                                                                                                                                                                                                                                                                                                                                                                                                                                                                                                                                                                                                                                                                                                                                                                                                                                                                                                                                                                                                                                                                                                                                                                                                                                                                                                                                                                                                                                                                                                                                                                                                                                                                                                                                                                                                                                                                                                                                                                                                   | -2                                     |
| Casing & Backband                                                                                                                                                                                                                                                                                                                                                                                                                                                                                                                                                                                                                                                                                                                                                                                                                                                                                                                                                                                                                                                                                                                                                                                                                                                                                                                                                                                                                                                                                                                                                                                                                                                                                                                                                                                                                                                                                                                                                                                                                                                                                                              | 25                                     |
| Shoe Moulding & Jambs                                                                                                                                                                                                                                                                                                                                                                                                                                                                                                                                                                                                                                                                                                                                                                                                                                                                                                                                                                                                                                                                                                                                                                                                                                                                                                                                                                                                                                                                                                                                                                                                                                                                                                                                                                                                                                                                                                                                                                                                                                                                                                          | 2                                      |
| Baseboards                                                                                                                                                                                                                                                                                                                                                                                                                                                                                                                                                                                                                                                                                                                                                                                                                                                                                                                                                                                                                                                                                                                                                                                                                                                                                                                                                                                                                                                                                                                                                                                                                                                                                                                                                                                                                                                                                                                                                                                                                                                                                                                     | 2                                      |
|                                                                                                                                                                                                                                                                                                                                                                                                                                                                                                                                                                                                                                                                                                                                                                                                                                                                                                                                                                                                                                                                                                                                                                                                                                                                                                                                                                                                                                                                                                                                                                                                                                                                                                                                                                                                                                                                                                                                                                                                                                                                                                                                |                                        |
| Additional Mouldings                                                                                                                                                                                                                                                                                                                                                                                                                                                                                                                                                                                                                                                                                                                                                                                                                                                                                                                                                                                                                                                                                                                                                                                                                                                                                                                                                                                                                                                                                                                                                                                                                                                                                                                                                                                                                                                                                                                                                                                                                                                                                                           | 2                                      |
| Additional Mouldings                                                                                                                                                                                                                                                                                                                                                                                                                                                                                                                                                                                                                                                                                                                                                                                                                                                                                                                                                                                                                                                                                                                                                                                                                                                                                                                                                                                                                                                                                                                                                                                                                                                                                                                                                                                                                                                                                                                                                                                                                                                                                                           |                                        |
| 9                                                                                                                                                                                                                                                                                                                                                                                                                                                                                                                                                                                                                                                                                                                                                                                                                                                                                                                                                                                                                                                                                                                                                                                                                                                                                                                                                                                                                                                                                                                                                                                                                                                                                                                                                                                                                                                                                                                                                                                                                                                                                                                              | )-4                                    |
| Interior Wood Doors29                                                                                                                                                                                                                                                                                                                                                                                                                                                                                                                                                                                                                                                                                                                                                                                                                                                                                                                                                                                                                                                                                                                                                                                                                                                                                                                                                                                                                                                                                                                                                                                                                                                                                                                                                                                                                                                                                                                                                                                                                                                                                                          | 3                                      |
| Interior Wood Doors 29                                                                                                                                                                                                                                                                                                                                                                                                                                                                                                                                                                                                                                                                                                                                                                                                                                                                                                                                                                                                                                                                                                                                                                                                                                                                                                                                                                                                                                                                                                                                                                                                                                                                                                                                                                                                                                                                                                                                                                                                                                                                                                         | 3<br>3                                 |
| Interior Wood Doors                                                                                                                                                                                                                                                                                                                                                                                                                                                                                                                                                                                                                                                                                                                                                                                                                                                                                                                                                                                                                                                                                                                                                                                                                                                                                                                                                                                                                                                                                                                                                                                                                                                                                                                                                                                                                                                                                                                                                                                                                                                                                                            | 3<br>3                                 |
| Interior Wood Doors 29 100 Series 200 Series 300 Series                                                                                                                                                                                                                                                                                                                                                                                                                                                                                                                                                                                                                                                                                                                                                                                                                                                                                                                                                                                                                                                                                                                                                                                                                                                                                                                                                                                                                                                                                                                                                                                                                                                                                                                                                                                                                                                                                                                                                                                                                                                                        | 3<br>3<br>3                            |
| Interior Wood Doors 29 100 Series 200 Series 400 Series                                                                                                                                                                                                                                                                                                                                                                                                                                                                                                                                                                                                                                                                                                                                                                                                                                                                                                                                                                                                                                                                                                                                                                                                                                                                                                                                                                                                                                                                                                                                                                                                                                                                                                                                                                                                                                                                                                                                                                                                                                                                        | 3<br>3<br>3                            |
| Interior Wood Doors       29         100 Series       200 Series         300 Series       400 Series         500 Series       500 Series                                                                                                                                                                                                                                                                                                                                                                                                                                                                                                                                                                                                                                                                                                                                                                                                                                                                                                                                                                                                                                                                                                                                                                                                                                                                                                                                                                                                                                                                                                                                                                                                                                                                                                                                                                                                                                                                                                                                                                                       | 3<br>3<br>3<br>4                       |
| Interior Wood Doors 29 100 Series 200 Series 400 Series 500 Series 600 Series                                                                                                                                                                                                                                                                                                                                                                                                                                                                                                                                                                                                                                                                                                                                                                                                                                                                                                                                                                                                                                                                                                                                                                                                                                                                                                                                                                                                                                                                                                                                                                                                                                                                                                                                                                                                                                                                                                                                                                                                                                                  | )-4<br>3<br>3<br>3<br>4                |
| Interior Wood Doors       29         100 Series       200 Series         300 Series       400 Series         500 Series       600 Series         700 Series       700 Series                                                                                                                                                                                                                                                                                                                                                                                                                                                                                                                                                                                                                                                                                                                                                                                                                                                                                                                                                                                                                                                                                                                                                                                                                                                                                                                                                                                                                                                                                                                                                                                                                                                                                                                                                                                                                                                                                                                                                   | 3<br>3<br>3<br>4<br>4                  |
| Interior Wood Doors       29         100 Series       200 Series         300 Series       400 Series         500 Series       600 Series         700 Series       Wood Species                                                                                                                                                                                                                                                                                                                                                                                                                                                                                                                                                                                                                                                                                                                                                                                                                                                                                                                                                                                                                                                                                                                                                                                                                                                                                                                                                                                                                                                                                                                                                                                                                                                                                                                                                                                                                                                                                                                                                 | 0-4<br>3<br>3<br>4<br>4<br>4           |
| Interior Wood Doors       29         100 Series       200 Series         300 Series       400 Series         500 Series       600 Series         700 Series       700 Series         Wood Species       Glass Options                                                                                                                                                                                                                                                                                                                                                                                                                                                                                                                                                                                                                                                                                                                                                                                                                                                                                                                                                                                                                                                                                                                                                                                                                                                                                                                                                                                                                                                                                                                                                                                                                                                                                                                                                                                                                                                                                                          | 0-4<br>3<br>3<br>4<br>4<br>4           |
| Interior Wood Doors 29 100 Series 200 Series 300 Series 400 Series 500 Series 600 Series 700 Series 700 Series 700 Series Specialty Glass Specialty Glass Specialty Glass                                                                                                                                                                                                                                                                                                                                                                                                                                                                                                                                                                                                                                                                                                                                                                                                                                                                                                                                                                                                                                                                                                                                                                                                                                                                                                                                                                                                                                                                                                                                                                                                                                                                                                                                                                                                                                                                         | 0-4<br>3<br>3<br>4<br>4<br>4<br>4      |
| Interior Wood Doors         29           100 Series         200           200 Series         300 Series           400 Series         500 Series           600 Series         500 Series           700 Series         500 Series           Wood Species         500 Series           Specialty Glass         500 Series                                                                                                                                                                                                                                                                                                                                                                                                                                                                                                                                                                                                                                                                                                                                                                                                                                                                                                                                                                                                                                                                                                                                                                                                                                                                                                                                                                                                                                                                                                                                                                                                                                                                                                                                                                                                         | 0-4<br>3<br>3<br>4<br>4<br>4<br>4      |
| Interior Wood Doors 29 100 Series 200 Series 300 Series 400 Series 500 Series 500 Series 700 Series | 0-4<br>3<br>3<br>4<br>4<br>4<br>4<br>4 |