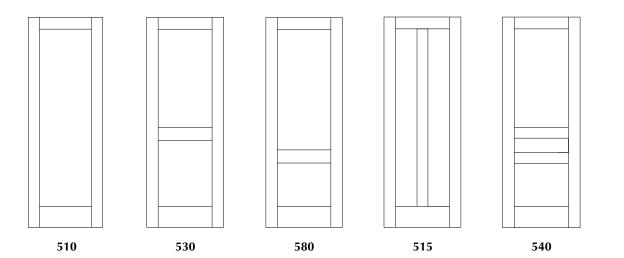

### Index

| Primed Stock Doors                                                                                                                                                                                                                                                                                                                                                                                                                                                                                                                                                                                                                                                                                                                                                                                                                                                                                                                                                                                                                                                                                                                                                                                                                                                                                                                                                                                                                                                                                                                                                                                                                                                                                                                                                                                                                                                                                                                                                                                                                                                                                                             | .3-                                    |
|--------------------------------------------------------------------------------------------------------------------------------------------------------------------------------------------------------------------------------------------------------------------------------------------------------------------------------------------------------------------------------------------------------------------------------------------------------------------------------------------------------------------------------------------------------------------------------------------------------------------------------------------------------------------------------------------------------------------------------------------------------------------------------------------------------------------------------------------------------------------------------------------------------------------------------------------------------------------------------------------------------------------------------------------------------------------------------------------------------------------------------------------------------------------------------------------------------------------------------------------------------------------------------------------------------------------------------------------------------------------------------------------------------------------------------------------------------------------------------------------------------------------------------------------------------------------------------------------------------------------------------------------------------------------------------------------------------------------------------------------------------------------------------------------------------------------------------------------------------------------------------------------------------------------------------------------------------------------------------------------------------------------------------------------------------------------------------------------------------------------------------|----------------------------------------|
| Solid One Panel Primed Shaker Door                                                                                                                                                                                                                                                                                                                                                                                                                                                                                                                                                                                                                                                                                                                                                                                                                                                                                                                                                                                                                                                                                                                                                                                                                                                                                                                                                                                                                                                                                                                                                                                                                                                                                                                                                                                                                                                                                                                                                                                                                                                                                             |                                        |
| Solid Two Panel Primed Shaker Door                                                                                                                                                                                                                                                                                                                                                                                                                                                                                                                                                                                                                                                                                                                                                                                                                                                                                                                                                                                                                                                                                                                                                                                                                                                                                                                                                                                                                                                                                                                                                                                                                                                                                                                                                                                                                                                                                                                                                                                                                                                                                             |                                        |
| Solid Three Panel Primed Shaker Door                                                                                                                                                                                                                                                                                                                                                                                                                                                                                                                                                                                                                                                                                                                                                                                                                                                                                                                                                                                                                                                                                                                                                                                                                                                                                                                                                                                                                                                                                                                                                                                                                                                                                                                                                                                                                                                                                                                                                                                                                                                                                           |                                        |
| White Laminate Primed Shaker Door                                                                                                                                                                                                                                                                                                                                                                                                                                                                                                                                                                                                                                                                                                                                                                                                                                                                                                                                                                                                                                                                                                                                                                                                                                                                                                                                                                                                                                                                                                                                                                                                                                                                                                                                                                                                                                                                                                                                                                                                                                                                                              |                                        |
| Hardboard Flush Primed Slab Door                                                                                                                                                                                                                                                                                                                                                                                                                                                                                                                                                                                                                                                                                                                                                                                                                                                                                                                                                                                                                                                                                                                                                                                                                                                                                                                                                                                                                                                                                                                                                                                                                                                                                                                                                                                                                                                                                                                                                                                                                                                                                               |                                        |
| Trim Collections                                                                                                                                                                                                                                                                                                                                                                                                                                                                                                                                                                                                                                                                                                                                                                                                                                                                                                                                                                                                                                                                                                                                                                                                                                                                                                                                                                                                                                                                                                                                                                                                                                                                                                                                                                                                                                                                                                                                                                                                                                                                                                               | <b>)-</b> 2                            |
| Step Bevel11                                                                                                                                                                                                                                                                                                                                                                                                                                                                                                                                                                                                                                                                                                                                                                                                                                                                                                                                                                                                                                                                                                                                                                                                                                                                                                                                                                                                                                                                                                                                                                                                                                                                                                                                                                                                                                                                                                                                                                                                                                                                                                                   | -1                                     |
| Step Inspired13                                                                                                                                                                                                                                                                                                                                                                                                                                                                                                                                                                                                                                                                                                                                                                                                                                                                                                                                                                                                                                                                                                                                                                                                                                                                                                                                                                                                                                                                                                                                                                                                                                                                                                                                                                                                                                                                                                                                                                                                                                                                                                                | 3-1                                    |
| Sleek Bevel15                                                                                                                                                                                                                                                                                                                                                                                                                                                                                                                                                                                                                                                                                                                                                                                                                                                                                                                                                                                                                                                                                                                                                                                                                                                                                                                                                                                                                                                                                                                                                                                                                                                                                                                                                                                                                                                                                                                                                                                                                                                                                                                  | -1                                     |
| Modern Flat17                                                                                                                                                                                                                                                                                                                                                                                                                                                                                                                                                                                                                                                                                                                                                                                                                                                                                                                                                                                                                                                                                                                                                                                                                                                                                                                                                                                                                                                                                                                                                                                                                                                                                                                                                                                                                                                                                                                                                                                                                                                                                                                  | '-1                                    |
| Modern Groove19                                                                                                                                                                                                                                                                                                                                                                                                                                                                                                                                                                                                                                                                                                                                                                                                                                                                                                                                                                                                                                                                                                                                                                                                                                                                                                                                                                                                                                                                                                                                                                                                                                                                                                                                                                                                                                                                                                                                                                                                                                                                                                                | -2                                     |
| Colonial21                                                                                                                                                                                                                                                                                                                                                                                                                                                                                                                                                                                                                                                                                                                                                                                                                                                                                                                                                                                                                                                                                                                                                                                                                                                                                                                                                                                                                                                                                                                                                                                                                                                                                                                                                                                                                                                                                                                                                                                                                                                                                                                     | -2                                     |
| Ornamental23                                                                                                                                                                                                                                                                                                                                                                                                                                                                                                                                                                                                                                                                                                                                                                                                                                                                                                                                                                                                                                                                                                                                                                                                                                                                                                                                                                                                                                                                                                                                                                                                                                                                                                                                                                                                                                                                                                                                                                                                                                                                                                                   | -2                                     |
| Casing & Backband                                                                                                                                                                                                                                                                                                                                                                                                                                                                                                                                                                                                                                                                                                                                                                                                                                                                                                                                                                                                                                                                                                                                                                                                                                                                                                                                                                                                                                                                                                                                                                                                                                                                                                                                                                                                                                                                                                                                                                                                                                                                                                              | 25                                     |
| Shoe Moulding & Jambs                                                                                                                                                                                                                                                                                                                                                                                                                                                                                                                                                                                                                                                                                                                                                                                                                                                                                                                                                                                                                                                                                                                                                                                                                                                                                                                                                                                                                                                                                                                                                                                                                                                                                                                                                                                                                                                                                                                                                                                                                                                                                                          | 2                                      |
| Baseboards                                                                                                                                                                                                                                                                                                                                                                                                                                                                                                                                                                                                                                                                                                                                                                                                                                                                                                                                                                                                                                                                                                                                                                                                                                                                                                                                                                                                                                                                                                                                                                                                                                                                                                                                                                                                                                                                                                                                                                                                                                                                                                                     | 2                                      |
|                                                                                                                                                                                                                                                                                                                                                                                                                                                                                                                                                                                                                                                                                                                                                                                                                                                                                                                                                                                                                                                                                                                                                                                                                                                                                                                                                                                                                                                                                                                                                                                                                                                                                                                                                                                                                                                                                                                                                                                                                                                                                                                                |                                        |
| Additional Mouldings                                                                                                                                                                                                                                                                                                                                                                                                                                                                                                                                                                                                                                                                                                                                                                                                                                                                                                                                                                                                                                                                                                                                                                                                                                                                                                                                                                                                                                                                                                                                                                                                                                                                                                                                                                                                                                                                                                                                                                                                                                                                                                           | 2                                      |
| Additional Mouldings                                                                                                                                                                                                                                                                                                                                                                                                                                                                                                                                                                                                                                                                                                                                                                                                                                                                                                                                                                                                                                                                                                                                                                                                                                                                                                                                                                                                                                                                                                                                                                                                                                                                                                                                                                                                                                                                                                                                                                                                                                                                                                           |                                        |
| 9                                                                                                                                                                                                                                                                                                                                                                                                                                                                                                                                                                                                                                                                                                                                                                                                                                                                                                                                                                                                                                                                                                                                                                                                                                                                                                                                                                                                                                                                                                                                                                                                                                                                                                                                                                                                                                                                                                                                                                                                                                                                                                                              | )-4                                    |
| Interior Wood Doors29                                                                                                                                                                                                                                                                                                                                                                                                                                                                                                                                                                                                                                                                                                                                                                                                                                                                                                                                                                                                                                                                                                                                                                                                                                                                                                                                                                                                                                                                                                                                                                                                                                                                                                                                                                                                                                                                                                                                                                                                                                                                                                          | 3                                      |
| Interior Wood Doors 29                                                                                                                                                                                                                                                                                                                                                                                                                                                                                                                                                                                                                                                                                                                                                                                                                                                                                                                                                                                                                                                                                                                                                                                                                                                                                                                                                                                                                                                                                                                                                                                                                                                                                                                                                                                                                                                                                                                                                                                                                                                                                                         | 3<br>3                                 |
| Interior Wood Doors                                                                                                                                                                                                                                                                                                                                                                                                                                                                                                                                                                                                                                                                                                                                                                                                                                                                                                                                                                                                                                                                                                                                                                                                                                                                                                                                                                                                                                                                                                                                                                                                                                                                                                                                                                                                                                                                                                                                                                                                                                                                                                            | 3<br>3                                 |
| Interior Wood Doors 29 100 Series 200 Series 300 Series                                                                                                                                                                                                                                                                                                                                                                                                                                                                                                                                                                                                                                                                                                                                                                                                                                                                                                                                                                                                                                                                                                                                                                                                                                                                                                                                                                                                                                                                                                                                                                                                                                                                                                                                                                                                                                                                                                                                                                                                                                                                        | 3<br>3<br>3                            |
| Interior Wood Doors 29 100 Series 200 Series 400 Series                                                                                                                                                                                                                                                                                                                                                                                                                                                                                                                                                                                                                                                                                                                                                                                                                                                                                                                                                                                                                                                                                                                                                                                                                                                                                                                                                                                                                                                                                                                                                                                                                                                                                                                                                                                                                                                                                                                                                                                                                                                                        | 3<br>3<br>3                            |
| Interior Wood Doors       29         100 Series       200 Series         300 Series       400 Series         500 Series       500 Series                                                                                                                                                                                                                                                                                                                                                                                                                                                                                                                                                                                                                                                                                                                                                                                                                                                                                                                                                                                                                                                                                                                                                                                                                                                                                                                                                                                                                                                                                                                                                                                                                                                                                                                                                                                                                                                                                                                                                                                       | 3<br>3<br>3<br>4                       |
| Interior Wood Doors 29 100 Series 200 Series 400 Series 500 Series 600 Series                                                                                                                                                                                                                                                                                                                                                                                                                                                                                                                                                                                                                                                                                                                                                                                                                                                                                                                                                                                                                                                                                                                                                                                                                                                                                                                                                                                                                                                                                                                                                                                                                                                                                                                                                                                                                                                                                                                                                                                                                                                  | )-4<br>3<br>3<br>3<br>4                |
| Interior Wood Doors       29         100 Series       200 Series         300 Series       400 Series         500 Series       600 Series         700 Series       700 Series                                                                                                                                                                                                                                                                                                                                                                                                                                                                                                                                                                                                                                                                                                                                                                                                                                                                                                                                                                                                                                                                                                                                                                                                                                                                                                                                                                                                                                                                                                                                                                                                                                                                                                                                                                                                                                                                                                                                                   | 3<br>3<br>3<br>4<br>4                  |
| Interior Wood Doors       29         100 Series       200 Series         300 Series       400 Series         500 Series       600 Series         700 Series       Wood Species                                                                                                                                                                                                                                                                                                                                                                                                                                                                                                                                                                                                                                                                                                                                                                                                                                                                                                                                                                                                                                                                                                                                                                                                                                                                                                                                                                                                                                                                                                                                                                                                                                                                                                                                                                                                                                                                                                                                                 | 0-4<br>3<br>3<br>4<br>4<br>4           |
| Interior Wood Doors       29         100 Series       200 Series         300 Series       400 Series         500 Series       600 Series         700 Series       700 Series         Wood Species       Glass Options                                                                                                                                                                                                                                                                                                                                                                                                                                                                                                                                                                                                                                                                                                                                                                                                                                                                                                                                                                                                                                                                                                                                                                                                                                                                                                                                                                                                                                                                                                                                                                                                                                                                                                                                                                                                                                                                                                          | 0-4<br>3<br>3<br>4<br>4<br>4           |
| Interior Wood Doors 29 100 Series 200 Series 300 Series 400 Series 500 Series 600 Series 700 Series 700 Series 700 Series Specialty Glass Specialty Glass Specialty Glass                                                                                                                                                                                                                                                                                                                                                                                                                                                                                                                                                                                                                                                                                                                                                                                                                                                                                                                                                                                                                                                                                                                                                                                                                                                                                                                                                                                                                                                                                                                                                                                                                                                                                                                                                                                                                                                                         | 0-4<br>3<br>3<br>4<br>4<br>4<br>4      |
| Interior Wood Doors         29           100 Series         200           200 Series         300 Series           400 Series         500 Series           600 Series         500 Series           700 Series         500 Series           Wood Species         500 Series           Specialty Glass         500 Series                                                                                                                                                                                                                                                                                                                                                                                                                                                                                                                                                                                                                                                                                                                                                                                                                                                                                                                                                                                                                                                                                                                                                                                                                                                                                                                                                                                                                                                                                                                                                                                                                                                                                                                                                                                                         | 0-4<br>3<br>3<br>4<br>4<br>4<br>4      |
| Interior Wood Doors 29 100 Series 200 Series 300 Series 400 Series 500 Series 500 Series 700 Series | 0-4<br>3<br>3<br>4<br>4<br>4<br>4<br>4 |