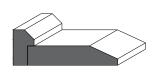

# Step Bevel

Royal Step Bevel

1001 - Casing

3 1/2" x 3/4"

1201 - Backband

1 5/16" x 3/4" with 3/4" rebate

1401 - Shoe Moulding & Doorstop

1 5/8" x 3/8"

1501 - Baseboard

5 1/2" x 3/4"

1001 - Casing 3 1/2" x 3/4"

1202 - Backband

1 3/4" x 1 1/2" with 3/4" rebate

1401 - Shoe Moulding & Doorstop

1 5/8" x 3/8"

1901 - Baseboard

9 1/4" x 3/4"

1001 - Casing

3 1/2" x 3/4"

1201 - Backband

1 5/16" x 3/4" with 3/4" rebate

1401 - Shoe Moulding & Doorstop 1 5/8" x 3/8"

1701 - Baseboard

7 1/4" x 3/4"

### **Step Bevel Profile**

Our step bevel profile has been carefully crafted to suit the needs of any style home, from modern to established, this profile is ideal. It pairs perfectly with our raised panel profile, shaker profile, or flush doors. Embrace versatility and style with our most popular profile option.