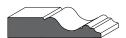

# Step Bevel

Royal Step Bevel

1001 - Casing

3 1/2" x 3/4"

1201 - Backband

1 5/16" x 3/4" with 3/4" rebate

1401 - Shoe Moulding & Doorstop

1 5/8" x 3/8"

1501 - Baseboard

5 1/2" x 3/4"

1001 - Casing 3 1/2" x 3/4"

1202 - Backband

1 3/4" x 1 1/2" with 3/4" rebate

1401 - Shoe Moulding & Doorstop

1 5/8" x 3/8"

1901 - Baseboard

9 1/4" x 3/4"

1001 - Casing

3 1/2" x 3/4"

1201 - Backband

1 5/16" x 3/4" with 3/4" rebate

1401 - Shoe Moulding & Doorstop 1 5/8" x 3/8"

1701 - Baseboard

7 1/4" x 3/4"

### **Step Bevel Profile**

Our step bevel profile has been carefully crafted to suit the needs of any style home, from modern to established, this profile is ideal. It pairs perfectly with our raised panel profile, shaker profile, or flush doors. Embrace versatility and style with our most popular profile option.