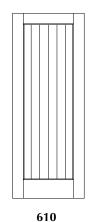

OPTIONS**

### Privacy Scale

Completely Clear

Diffused or Distorted

Completely Opaque



Clear Flat Glass



Clear Bevel Glass



Cathedral Glass



1/2" Reeded Glass



1/8" Reeded Glass



Cotswold Glass



Pinhead Glass



Acid Etched Glass



White Laminate Glass

We offer a wide range of glass options and designs. A scale is provided.

1 being no privacy at all and 5 being completely private.

<sup>\*</sup>Other wood species available upon request.

# Specialty Glass

# **Specialty Doors**



Custom Order - 4-6 Week Lead Time



### **Sandblasted Glass Design Options**







C

Α



590-5 A

Contempra



585-1



590-1 B

Sandblasted glass designs are available with quarter round and shaker profiles.



Made To Order - 1-2 Week Lead Time









**V-Groove** 



**V-Groove** 





**V-Groove** 

**V-Groove** 



**V-Groove** 

**V-Groove** 



V-Groove

V-Groove





**V-Groove** 

# D4S & Shims







In Stock - Ready For Same-Day Pickup

| D4S Size List         | Shims                                               |  |
|-----------------------|-----------------------------------------------------|--|
| 1x3 (3/4" x 2 1/2")   | Utility White Cedar Shims                           |  |
| 1x4 (3/4" x 3 1/2")   |                                                     |  |
| 1x5 (3/4" x 4 1/2")   |                                                     |  |
| 1x6 (3/4" x 5 1/2")   | Attic Hatch                                         |  |
| 1x8 (3/4" x 7 1/4")   |                                                     |  |
| 1x10 (3/4" x 9 1/4")  | Sauna