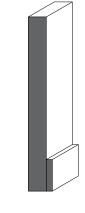

# Sleek Bevel

Royal Sleek Bevel

1004 - Casing

3 1/2" x 3/4"

1203 - Backband

1 3/8" x 3/4" with 3/4" rebate

1403 - Shoe Moulding & Doorstop

1 5/8" x 3/8"

1503 - Baseboard

5 1/2" x 3/4"

1004 - Casing 3 1/2" x 3/4"

1204 - Backband

1 3/4" x 1 1/2" with 3/4" rebate

1403 - Shoe Moulding & Doorstop

1 5/8" x 3/8"

1903 - Baseboard

9 1/4" x 3/4"

In Stock - Ready For Same-Day Pickup

By smoothing out the jagged lines, we created a flowing sleek bevel which effortlessly achieves modern sophistication, designed to be the perfect choice for transitional or modern spaces. Elevate your flush or shaker panel doors with this sleek, cutting-edge option.