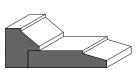

# Step Bevel

Royal Step Bevel

1001 - Casing

3 1/2" x 3/4"

1201 - Backband

1 5/16" x 3/4" with 3/4" rebate

1401 - Shoe Moulding & Doorstop

1 5/8" x 3/8"

1501 - Baseboard

5 1/2" x 3/4"

1001 - Casing 3 1/2" x 3/4"

1202 - Backband

1 3/4" x 1 1/2" with 3/4" rebate

1401 - Shoe Moulding & Doorstop

1 5/8" x 3/8"

1901 - Baseboard

9 1/4" x 3/4"

1001 - Casing

3 1/2" x 3/4"

1201 - Backband

1 5/16" x 3/4" with 3/4" rebate

1401 - Shoe Moulding & Doorstop 1 5/8" x 3/8"

1701 - Baseboard

7 1/4" x 3/4"

### **Step Bevel Profile**

Our step bevel profile has been carefully crafted to suit the needs of any style home, from modern to established, this profile is ideal. It pairs perfectly with our raised panel profile, shaker profile, or flush doors. Embrace versatility and style with our most popular profile option.