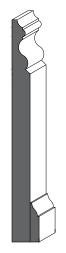

# Step Bevel

Royal Step Bevel

1001 - Casing

3 1/2" x 3/4"

1201 - Backband

1 5/16" x 3/4" with 3/4" rebate

1401 - Shoe Moulding & Doorstop

1 5/8" x 3/8"

1501 - Baseboard

5 1/2" x 3/4"

1001 - Casing 3 1/2" x 3/4"

1202 - Backband

1 3/4" x 1 1/2" with 3/4" rebate

1401 - Shoe Moulding & Doorstop

1 5/8" x 3/8"

1901 - Baseboard

9 1/4" x 3/4"

1001 - Casing

3 1/2" x 3/4"

1201 - Backband

1 5/16" x 3/4" with 3/4" rebate

1401 - Shoe Moulding & Doorstop 1 5/8" x 3/8"

1701 - Baseboard

7 1/4" x 3/4"