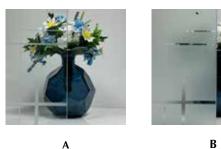

Doors Are Custom Order - 4-6 Week Lead Time



















All Doors Are Made To Order - 1-2 Week Lead Time









All Doors Are Made To Order - 1-2 Week Lead Time















# WOOD SPECIES





# **GLASS OPTIONS**

### Privacy Scale

Completely Clear

Diffused or Distorted

Completely Opaque



Clear Flat Glass



Clear Bevel Glass



Cathedral Glass



1/2" Reeded Glass



1/8" Reeded Glass



Cotswold Glass



Pinhead Glass



Acid Etched Glass



White Laminate Glass

We offer a wide range of glass options and designs. A scale is provided.

1 being no privacy at all and 5 being completely private.

<sup>\*</sup>Other wood species available upon request.

# Specialty Glass

# **Specialty Doors**



Custom Order - 4-6 Week Lead Time



### **Sandblasted Glass Design Options**







C

Α



590-5 A

Contempra



585-1



590-1 B

Sandblasted glass designs are available with quarter round and shaker profiles.



Made To Order - 1-2 Week Lead Time









**V-Groove** 



**V-Groove** 





**V-Groove** 

**V-Groove** 



**V-Groove** 

**V-Groove** 



V-Groove

V-Groove





**V-Groove** 

# D4S & Shims







In Stock - Ready For Same-Day Pickup

| D4S Size List         | Shims                                               |  |
|-----------------------|-----------------------------------------------------|--|
| 1x3 (3/4" x 2 1/2")   | Utility White Cedar Shims                           |  |
| 1x4 (3/4" x 3 1/2")   |                                                     |  |
| 1x5 (3/4" x 4 1/2")   |                                                     |  |
| 1x6