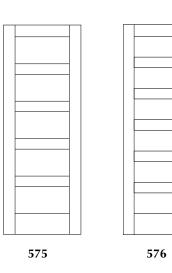

### Index

| Primed Stock Doors                                                                                                                                                                                                                                                                                                                                                                                                                                                                                                                                                                                                                                                                                                                                                                                                                                                                                                                                                                                                                                                                                                                                                                                                                                                                                                                                                                                                                                                                                                                                                                                                                                                                                                                                                                                                                                                                                                                                                                                                                                                                                                             | .3-                                    |
|--------------------------------------------------------------------------------------------------------------------------------------------------------------------------------------------------------------------------------------------------------------------------------------------------------------------------------------------------------------------------------------------------------------------------------------------------------------------------------------------------------------------------------------------------------------------------------------------------------------------------------------------------------------------------------------------------------------------------------------------------------------------------------------------------------------------------------------------------------------------------------------------------------------------------------------------------------------------------------------------------------------------------------------------------------------------------------------------------------------------------------------------------------------------------------------------------------------------------------------------------------------------------------------------------------------------------------------------------------------------------------------------------------------------------------------------------------------------------------------------------------------------------------------------------------------------------------------------------------------------------------------------------------------------------------------------------------------------------------------------------------------------------------------------------------------------------------------------------------------------------------------------------------------------------------------------------------------------------------------------------------------------------------------------------------------------------------------------------------------------------------|----------------------------------------|
| Solid One Panel Primed Shaker Door                                                                                                                                                                                                                                                                                                                                                                                                                                                                                                                                                                                                                                                                                                                                                                                                                                                                                                                                                                                                                                                                                                                                                                                                                                                                                                                                                                                                                                                                                                                                                                                                                                                                                                                                                                                                                                                                                                                                                                                                                                                                                             |                                        |
| Solid Two Panel Primed Shaker Door                                                                                                                                                                                                                                                                                                                                                                                                                                                                                                                                                                                                                                                                                                                                                                                                                                                                                                                                                                                                                                                                                                                                                                                                                                                                                                                                                                                                                                                                                                                                                                                                                                                                                                                                                                                                                                                                                                                                                                                                                                                                                             |                                        |
| Solid Three Panel Primed Shaker Door                                                                                                                                                                                                                                                                                                                                                                                                                                                                                                                                                                                                                                                                                                                                                                                                                                                                                                                                                                                                                                                                                                                                                                                                                                                                                                                                                                                                                                                                                                                                                                                                                                                                                                                                                                                                                                                                                                                                                                                                                                                                                           |                                        |
| White Laminate Primed Shaker Door                                                                                                                                                                                                                                                                                                                                                                                                                                                                                                                                                                                                                                                                                                                                                                                                                                                                                                                                                                                                                                                                                                                                                                                                                                                                                                                                                                                                                                                                                                                                                                                                                                                                                                                                                                                                                                                                                                                                                                                                                                                                                              |                                        |
| Hardboard Flush Primed Slab Door                                                                                                                                                                                                                                                                                                                                                                                                                                                                                                                                                                                                                                                                                                                                                                                                                                                                                                                                                                                                                                                                                                                                                                                                                                                                                                                                                                                                                                                                                                                                                                                                                                                                                                                                                                                                                                                                                                                                                                                                                                                                                               |                                        |
| Trim Collections                                                                                                                                                                                                                                                                                                                                                                                                                                                                                                                                                                                                                                                                                                                                                                                                                                                                                                                                                                                                                                                                                                                                                                                                                                                                                                                                                                                                                                                                                                                                                                                                                                                                                                                                                                                                                                                                                                                                                                                                                                                                                                               | <b>)-</b> 2                            |
| Step Bevel11                                                                                                                                                                                                                                                                                                                                                                                                                                                                                                                                                                                                                                                                                                                                                                                                                                                                                                                                                                                                                                                                                                                                                                                                                                                                                                                                                                                                                                                                                                                                                                                                                                                                                                                                                                                                                                                                                                                                                                                                                                                                                                                   | -1                                     |
| Step Inspired13                                                                                                                                                                                                                                                                                                                                                                                                                                                                                                                                                                                                                                                                                                                                                                                                                                                                                                                                                                                                                                                                                                                                                                                                                                                                                                                                                                                                                                                                                                                                                                                                                                                                                                                                                                                                                                                                                                                                                                                                                                                                                                                | 3-1                                    |
| Sleek Bevel15                                                                                                                                                                                                                                                                                                                                                                                                                                                                                                                                                                                                                                                                                                                                                                                                                                                                                                                                                                                                                                                                                                                                                                                                                                                                                                                                                                                                                                                                                                                                                                                                                                                                                                                                                                                                                                                                                                                                                                                                                                                                                                                  | -1                                     |
| Modern Flat17                                                                                                                                                                                                                                                                                                                                                                                                                                                                                                                                                                                                                                                                                                                                                                                                                                                                                                                                                                                                                                                                                                                                                                                                                                                                                                                                                                                                                                                                                                                                                                                                                                                                                                                                                                                                                                                                                                                                                                                                                                                                                                                  | '-1                                    |
| Modern Groove19                                                                                                                                                                                                                                                                                                                                                                                                                                                                                                                                                                                                                                                                                                                                                                                                                                                                                                                                                                                                                                                                                                                                                                                                                                                                                                                                                                                                                                                                                                                                                                                                                                                                                                                                                                                                                                                                                                                                                                                                                                                                                                                | -2                                     |
| Colonial21                                                                                                                                                                                                                                                                                                                                                                                                                                                                                                                                                                                                                                                                                                                                                                                                                                                                                                                                                                                                                                                                                                                                                                                                                                                                                                                                                                                                                                                                                                                                                                                                                                                                                                                                                                                                                                                                                                                                                                                                                                                                                                                     | -2                                     |
| Ornamental23                                                                                                                                                                                                                                                                                                                                                                                                                                                                                                                                                                                                                                                                                                                                                                                                                                                                                                                                                                                                                                                                                                                                                                                                                                                                                                                                                                                                                                                                                                                                                                                                                                                                                                                                                                                                                                                                                                                                                                                                                                                                                                                   | -2                                     |
| Casing & Backband                                                                                                                                                                                                                                                                                                                                                                                                                                                                                                                                                                                                                                                                                                                                                                                                                                                                                                                                                                                                                                                                                                                                                                                                                                                                                                                                                                                                                                                                                                                                                                                                                                                                                                                                                                                                                                                                                                                                                                                                                                                                                                              | 25                                     |
| Shoe Moulding & Jambs                                                                                                                                                                                                                                                                                                                                                                                                                                                                                                                                                                                                                                                                                                                                                                                                                                                                                                                                                                                                                                                                                                                                                                                                                                                                                                                                                                                                                                                                                                                                                                                                                                                                                                                                                                                                                                                                                                                                                                                                                                                                                                          | 2                                      |
| Baseboards                                                                                                                                                                                                                                                                                                                                                                                                                                                                                                                                                                                                                                                                                                                                                                                                                                                                                                                                                                                                                                                                                                                                                                                                                                                                                                                                                                                                                                                                                                                                                                                                                                                                                                                                                                                                                                                                                                                                                                                                                                                                                                                     | 2                                      |
|                                                                                                                                                                                                                                                                                                                                                                                                                                                                                                                                                                                                                                                                                                                                                                                                                                                                                                                                                                                                                                                                                                                                                                                                                                                                                                                                                                                                                                                                                                                                                                                                                                                                                                                                                                                                                                                                                                                                                                                                                                                                                                                                |                                        |
| Additional Mouldings                                                                                                                                                                                                                                                                                                                                                                                                                                                                                                                                                                                                                                                                                                                                                                                                                                                                                                                                                                                                                                                                                                                                                                                                                                                                                                                                                                                                                                                                                                                                                                                                                                                                                                                                                                                                                                                                                                                                                                                                                                                                                                           | 2                                      |
| Additional Mouldings                                                                                                                                                                                                                                                                                                                                                                                                                                                                                                                                                                                                                                                                                                                                                                                                                                                                                                                                                                                                                                                                                                                                                                                                                                                                                                                                                                                                                                                                                                                                                                                                                                                                                                                                                                                                                                                                                                                                                                                                                                                                                                           |                                        |
| 9                                                                                                                                                                                                                                                                                                                                                                                                                                                                                                                                                                                                                                                                                                                                                                                                                                                                                                                                                                                                                                                                                                                                                                                                                                                                                                                                                                                                                                                                                                                                                                                                                                                                                                                                                                                                                                                                                                                                                                                                                                                                                                                              | )-4                                    |
| Interior Wood Doors29                                                                                                                                                                                                                                                                                                                                                                                                                                                                                                                                                                                                                                                                                                                                                                                                                                                                                                                                                                                                                                                                                                                                                                                                                                                                                                                                                                                                                                                                                                                                                                                                                                                                                                                                                                                                                                                                                                                                                                                                                                                                                                          | 3                                      |
| Interior Wood Doors 29                                                                                                                                                                                                                                                                                                                                                                                                                                                                                                                                                                                                                                                                                                                                                                                                                                                                                                                                                                                                                                                                                                                                                                                                                                                                                                                                                                                                                                                                                                                                                                                                                                                                                                                                                                                                                                                                                                                                                                                                                                                                                                         | 3<br>3                                 |
| Interior Wood Doors                                                                                                                                                                                                                                                                                                                                                                                                                                                                                                                                                                                                                                                                                                                                                                                                                                                                                                                                                                                                                                                                                                                                                                                                                                                                                                                                                                                                                                                                                                                                                                                                                                                                                                                                                                                                                                                                                                                                                                                                                                                                                                            | 3<br>3                                 |
| Interior Wood Doors 29 100 Series 200 Series 300 Series                                                                                                                                                                                                                                                                                                                                                                                                                                                                                                                                                                                                                                                                                                                                                                                                                                                                                                                                                                                                                                                                                                                                                                                                                                                                                                                                                                                                                                                                                                                                                                                                                                                                                                                                                                                                                                                                                                                                                                                                                                                                        | 3<br>3<br>3                            |
| Interior Wood Doors 29 100 Series 200 Series 400 Series                                                                                                                                                                                                                                                                                                                                                                                                                                                                                                                                                                                                                                                                                                                                                                                                                                                                                                                                                                                                                                                                                                                                                                                                                                                                                                                                                                                                                                                                                                                                                                                                                                                                                                                                                                                                                                                                                                                                                                                                                                                                        | 3<br>3<br>3                            |
| Interior Wood Doors       29         100 Series       200 Series         300 Series       400 Series         500 Series       500 Series                                                                                                                                                                                                                                                                                                                                                                                                                                                                                                                                                                                                                                                                                                                                                                                                                                                                                                                                                                                                                                                                                                                                                                                                                                                                                                                                                                                                                                                                                                                                                                                                                                                                                                                                                                                                                                                                                                                                                                                       | 3<br>3<br>3<br>4                       |
| Interior Wood Doors 29 100 Series 200 Series 400 Series 500 Series 600 Series                                                                                                                                                                                                                                                                                                                                                                                                                                                                                                                                                                                                                                                                                                                                                                                                                                                                                                                                                                                                                                                                                                                                                                                                                                                                                                                                                                                                                                                                                                                                                                                                                                                                                                                                                                                                                                                                                                                                                                                                                                                  | )-4<br>3<br>3<br>3<br>4                |
| Interior Wood Doors       29         100 Series       200 Series         300 Series       400 Series         500 Series       600 Series         700 Series       700 Series                                                                                                                                                                                                                                                                                                                                                                                                                                                                                                                                                                                                                                                                                                                                                                                                                                                                                                                                                                                                                                                                                                                                                                                                                                                                                                                                                                                                                                                                                                                                                                                                                                                                                                                                                                                                                                                                                                                                                   | 3<br>3<br>3<br>4<br>4                  |
| Interior Wood Doors       29         100 Series       200 Series         300 Series       400 Series         500 Series       600 Series         700 Series       Wood Species                                                                                                                                                                                                                                                                                                                                                                                                                                                                                                                                                                                                                                                                                                                                                                                                                                                                                                                                                                                                                                                                                                                                                                                                                                                                                                                                                                                                                                                                                                                                                                                                                                                                                                                                                                                                                                                                                                                                                 | 0-4<br>3<br>3<br>4<br>4<br>4           |
| Interior Wood Doors       29         100 Series       200 Series         300 Series       400 Series         500 Series       600 Series         700 Series       700 Series         Wood Species       Glass Options                                                                                                                                                                                                                                                                                                                                                                                                                                                                                                                                                                                                                                                                                                                                                                                                                                                                                                                                                                                                                                                                                                                                                                                                                                                                                                                                                                                                                                                                                                                                                                                                                                                                                                                                                                                                                                                                                                          | 0-4<br>3<br>3<br>4<br>4<br>4           |
| Interior Wood Doors 29 100 Series 200 Series 300 Series 400 Series 500 Series 600 Series 700 Series 700 Series 700 Series Specialty Glass Specialty Glass Specialty Glass                                                                                                                                                                                                                                                                                                                                                                                                                                                                                                                                                                                                                                                                                                                                                                                                                                                                                                                                                                                                                                                                                                                                                                                                                                                                                                                                                                                                                                                                                                                                                                                                                                                                                                                                                                                                                                                                         | 0-4<br>3<br>3<br>4<br>4<br>4<br>4      |
| Interior Wood Doors         29           100 Series         200           200 Series         300 Series           400 Series         500 Series           600 Series         500 Series           700 Series         500 Series           Wood Species         500 Series           Specialty Glass         500 Series                                                                                                                                                                                                                                                                                                                                                                                                                                                                                                                                                                                                                                                                                                                                                                                                                                                                                                                                                                                                                                                                                                                                                                                                                                                                                                                                                                                                                                                                                                                                                                                                                                                                                                                                                                                                         | 0-4<br>3<br>3<br>4<br>4<br>4<br>4      |
| Interior Wood Doors 29 100 Series 200 Series 300 Series 400 Series 500 Series 500 Series 700 Series | 0-4<br>3<br>3<br>4<br>4<br>4<br>4<br>4 |