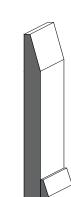

# Step Bevel

Royal Step Bevel

1001 - Casing

3 1/2" x 3/4"

1201 - Backband

1 5/16" x 3/4" with 3/4" rebate

1401 - Shoe Moulding & Doorstop

1 5/8" x 3/8"

### **Step Bevel Profile**

Our step bevel profile has been carefully crafted to suit the needs of any style home, from modern to established, this profile is ideal. It pairs perfectly with our raised panel profile, shaker profile, or flush doors. Embrace versatility and style with our most popular profile option.