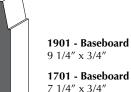

1501 - Baseboard

5 1/2" x 3/4"

1001 - Casing 3 1/2" x 3/4"

1202 - Backband

1 3/4" x 1 1/2" with 3/4" rebate

1401 - Shoe Moulding & Doorstop

1 5/8" x 3/8"

1901 - Baseboard

9 1/4" x 3/4"

1001 - Casing

3 1/2" x 3/4"

1201 - Backband

1 5/16" x 3/4" with 3/4" rebate

1401 - Shoe Moulding & Doorstop 1 5/8" x 3/8"

1701 - Baseboard

7 1/4" x 3/4"