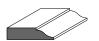

# Sleek Bevel

Royal Sleek Bevel

1004 - Casing

3 1/2" x 3/4"

1203 - Backband

1 3/8" x 3/4" with 3/4" rebate

1403 - Shoe Moulding & Doorstop

1 5/8" x 3/8"

9 1/4" x 3/4"

In Stock - Ready For Same-Day Pickup

By smoothing out the jagged lines, we created a flowing sleek bevel which effortlessly achieves modern sophistication, designed to be the perfect choice for transitional or modern spaces. Elevate your flush or shaker panel doors with this sleek, cutting-edge option.