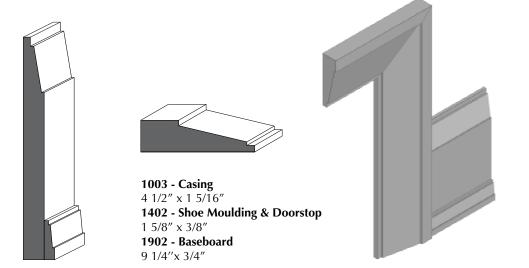

9 1/4" x 3/4"

1001 - Casing

3 1/2" x 3/4"

1201 - Backband

1 5/16" x 3/4" with 3/4" rebate

1401 - Shoe Moulding & Doorstop 1 5/8" x 3/8"

1701 - Baseboard

7 1/4" x 3/4"