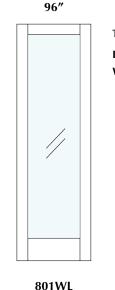

### Solid One Panel Primed Shaker Door

Our most sought-after choice is the one panel shaker door, crafted to match any home aesthetic.

# Solid Three Panel Primed Shaker Door

1 3/8"

In Stock - Ready For Same-Day Pickup

1 3/4"

|                     |               | 20                            | 20     |        |
|---------------------|---------------|-------------------------------|--------|--------|
|                     |               | 22                            | 22     |        |
|                     |               | 24                            | 24     |        |
|                     |               | 26                            | 26     |        |
|                     |               | 28                            | 28     |        |
|                     |               | 30                            | 30     |        |
|                     |               | 32                            | 32     |        |
|                     |               | 34                            | 34     |        |
|                     |               | 36                            | 36     |        |
|                     |               | 38                            | 38     |        |
| 802                 |               |                               |        |        |
|                     |               |                               |        |        |
|                     |               |                               |        |        |
|                     |               |                               |        |        |
|                     |               |                               |        |        |
|                     |               |                               |        |        |
|                     |               |                               |        |        |
|                     |               |                               |        | $\neg$ |
|                     |               |                               |        |        |
| CULT D ID           | Let           | Б.                            |        |        |
| Solid Two Panel Pri | med Shaker    | Door                          |        |        |
| Our two-panel sha   | kor door is a | great entic                   | n that |        |
| adds a slight but m | esningful de  | great option<br>tail to the d | oor    |        |
| Works with any ho   | me aesthetic  | tan to the u                  | 001.   |        |
| Tronto trian any no | e destiletie  | •                             |        |        |
| Design Styles:      |               |                               |        |        |
| Design Styles:      |               |                               |        |        |
| Establish           | ed            | Mode                          | ern    |        |
|                     | •             |                               |        |        |