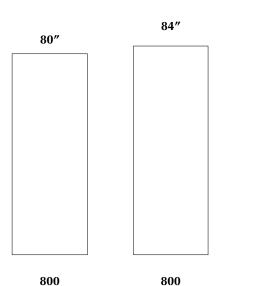

# Solid Three Panel Primed Shaker Door

1 3/8"

In Stock - Ready For Same-Day Pickup

1 3/4"

|                     |               | 20                            | 20     |        |
|---------------------|---------------|-------------------------------|--------|--------|
|                     |               | 22                            | 22     |        |
|                     |               | 24                            | 24     |        |
|                     |               | 26                            | 26     |        |
|                     |               | 28                            | 28     |        |
|                     |               | 30                            | 30     |        |
|                     |               | 32                            | 32     |        |
|                     |               | 34                            | 34     |        |
|                     |               | 36                            | 36     |        |
|                     |               | 38                            | 38     |        |
| 802                 |               |                               |        |        |
|                     |               |                               |        |        |
|                     |               |                               |        |        |
|                     |               |                               |        |        |
|                     |               |                               |        |        |
|                     |               |                               |        |        |
|                     |               |                               |        |        |
|                     |               |                               |        | $\neg$ |
|                     |               |                               |        |        |
| CULT D ID           | Let           | Б.                            |        |        |
| Solid Two Panel Pri | med Shaker    | Door                          |        |        |
| Our two-panel sha   | kor door is a | great entic                   | n that |        |
| adds a slight but m | esningful de  | great option<br>tail to the d | oor    |        |
| Works with any ho   | me aesthetic  | tan to the u                  | 001.   |        |
| Tronto trian any no | e destiletie  | •                             |        |        |
| Design Styles:      |               |                               |        |        |
| Design Styles:      |               |                               |        |        |
| Establish           | ed            | Mode                          | ern    |        |
|                     | •             |                               |        |        |

Transitional

1 3/4

80,84 80,84,90,96

## Hardboard Flush Primed Slab Door

In Stock - Ready For Same-Day Pickup

In Stock - Ready For Same-Day Pickup

800

1 3/4"

1 3/4"