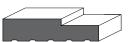

# Step Bevel

Royal Step Bevel

1001 - Casing

3 1/2" x 3/4"

1201 - Backband

1 5/16" x 3/4" with 3/4" rebate

1401 - Shoe Moulding & Doorstop

1 5/8" x 3/8"