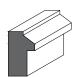

# Sleek Bevel

Royal Sleek Bevel

1004 - Casing

3 1/2" x 3/4"

1203 - Backband

1 3/8" x 3/4" with 3/4" rebate

1403 - Shoe Moulding & Doorstop

1 5/8" x 3/8"

9 1/4" x 3/4"

In Stock - Ready For Same-Day Pickup

By smoothing out the jagged lines, we created a flowing sleek bevel which effortlessly achieves modern sophistication, designed to be the perfect choice for transitional or modern spaces. Elevate your flush or shaker panel doors with this sleek, cutting-edge option.