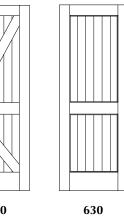

# Solid Three Panel Primed Shaker Door

1 3/8"

In Stock - Ready For Same-Day Pickup

1 3/4"

|                     |               | 20                            | 20     |        |
|---------------------|---------------|-------------------------------|--------|--------|
|                     |               | 22                            | 22     |        |
|                     |               | 24                            | 24     |        |
|                     |               | 26                            | 26     |        |
|                     |               | 28                            | 28     |        |
|                     |               | 30                            | 30     |        |
|                     |               | 32                            | 32     |        |
|                     |               | 34                            | 34     |        |
|                     |               | 36                            | 36     |        |
|                     |               | 38                            | 38     |        |
| 802                 |               |                               |        |        |
|                     |               |                               |        |        |
|                     |               |                               |        |        |
|                     |               |                               |        |        |
|                     |               |                               |        |        |
|                     |               |                               |        |        |
|                     |               |                               |        |        |
|                     |               |                               |        | $\neg$ |
|                     |               |                               |        |        |
| CULT D ID           | Let           | Б.                            |        |        |
| Solid Two Panel Pri | med Shaker    | Door                          |        |        |
| Our two-panel sha   | kor door is a | great entic                   | n that |        |
| adds a slight but m | esningful de  | great option<br>tail to the d | oor    |        |
| Works with any ho   | me aesthetic  | tan to the u                  | 001.   |        |
| Tronto trian any no | e destiletie  | •                             |        |        |
| Design Styles:      |               |                               |        |        |
| Design Styles:      |               |                               |        |        |
| Establish           | ed            | Mode                          | ern    |        |
|                     | •             |                               |        |        |