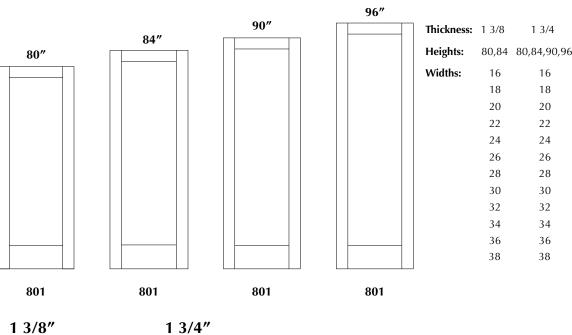

# Solid Three Panel Primed Shaker Door

1 3/8"

In Stock - Ready For Same-Day Pickup

1 3/4"

|                     |               | 20                            | 20     |        |
|---------------------|---------------|-------------------------------|--------|--------|
|                     |               | 22                            | 22     |        |
|                     |               | 24                            | 24     |        |
|                     |               | 26                            | 26     |        |
|                     |               | 28                            | 28     |        |
|                     |               | 30                            | 30     |        |
|                     |               | 32                            | 32     |        |
|                     |               | 34                            | 34     |        |
|                     |               | 36                            | 36     |        |
|                     |               | 38                            | 38     |        |
| 802                 |               |                               |        |        |
|                     |               |                               |        |        |
|                     |               |                               |        |        |
|                     |               |                               |        |        |
|                     |               |                               |        |        |
|                     |               |                               |        |        |
|                     |               |                               |        |        |
|                     |               |                               |        | $\neg$ |
|                     |               |                               |        |        |
| CULT D ID           | Let           | Б.                            |        |        |
| Solid Two Panel Pri | med Shaker    | Door                          |        |        |
| Our two-panel sha   | kor door is a | great entic                   | n that |        |
| adds a slight but m | esningful de  | great option<br>tail to the d | oor    |        |
| Works with any ho   | me aesthetic  | tan to the u                  | 001.   |        |
| Tronto trian any no | e destiletie  | •                             |        |        |
| Design Styles:      |               |                               |        |        |
| Design Styles:      |               |                               |        |        |
| Establish           | ed            | Mode                          | ern    |        |
|                     | •             |                               |        |        |

Transitional

1 3/4

80,84 80,84,90,96