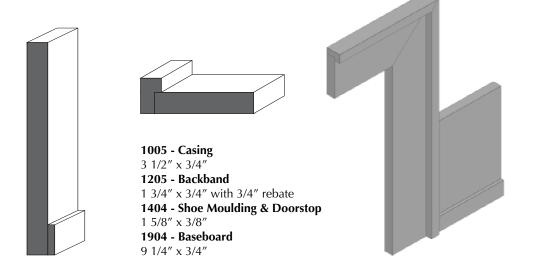

1501 - Baseboard

5 1/2" x 3/4"

1001 - Casing 3 1/2" x 3/4"

1202 - Backband

1 3/4" x 1 1/2" with 3/4" rebate

1401 - Shoe Moulding & Doorstop

1 5/8" x 3/8"

1901 - Baseboard

9 1/4" x 3/4"

1001 - Casing

3 1/2" x 3/4"

1201 - Backband

1 5/16" x 3/4" with 3/4" rebate

1401 - Shoe Moulding & Doorstop 1 5/8" x 3/8"

1701 - Baseboard

7 1/4" x 3/4"