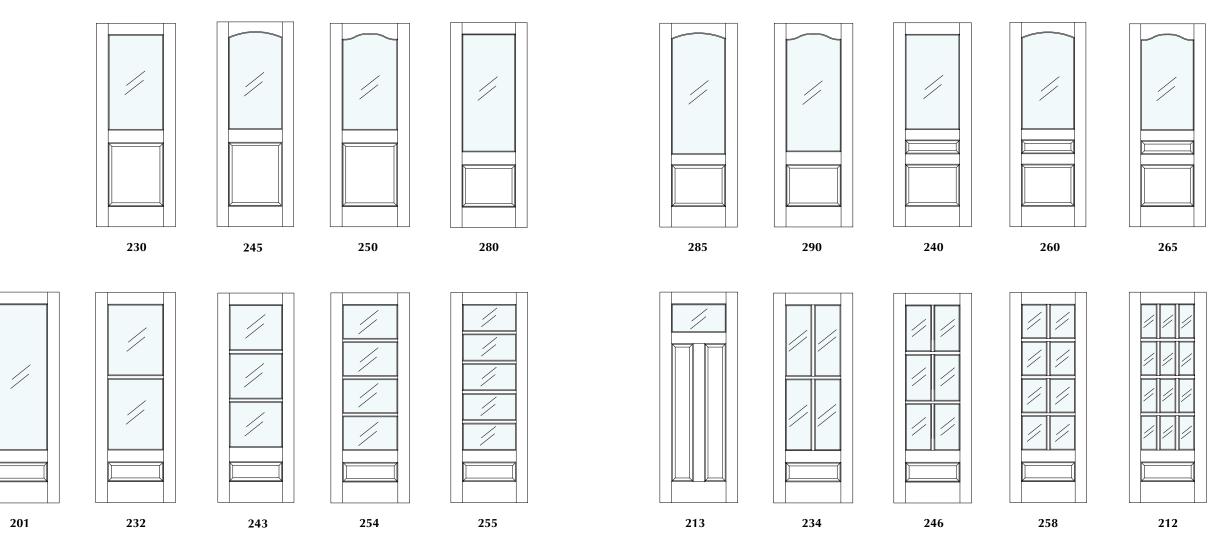

### Index

| Primed Stock Doors                                                                                                                                                                                                                                                                                                                                                                                                                                                                                                                                                                                                                                                                                                                                                                                                                                                                                                                                                                                                                                                                                                                                                                                                                                                                                                                                                                                                                                                                                                                                                                                                                                                                                                                                                                                                                                                                                                                                                                                                                                                                                                             | 3-                         |
|--------------------------------------------------------------------------------------------------------------------------------------------------------------------------------------------------------------------------------------------------------------------------------------------------------------------------------------------------------------------------------------------------------------------------------------------------------------------------------------------------------------------------------------------------------------------------------------------------------------------------------------------------------------------------------------------------------------------------------------------------------------------------------------------------------------------------------------------------------------------------------------------------------------------------------------------------------------------------------------------------------------------------------------------------------------------------------------------------------------------------------------------------------------------------------------------------------------------------------------------------------------------------------------------------------------------------------------------------------------------------------------------------------------------------------------------------------------------------------------------------------------------------------------------------------------------------------------------------------------------------------------------------------------------------------------------------------------------------------------------------------------------------------------------------------------------------------------------------------------------------------------------------------------------------------------------------------------------------------------------------------------------------------------------------------------------------------------------------------------------------------|----------------------------|
| Solid One Panel Primed Shaker Door                                                                                                                                                                                                                                                                                                                                                                                                                                                                                                                                                                                                                                                                                                                                                                                                                                                                                                                                                                                                                                                                                                                                                                                                                                                                                                                                                                                                                                                                                                                                                                                                                                                                                                                                                                                                                                                                                                                                                                                                                                                                                             |                            |
| Solid Two Panel Primed Shaker Door                                                                                                                                                                                                                                                                                                                                                                                                                                                                                                                                                                                                                                                                                                                                                                                                                                                                                                                                                                                                                                                                                                                                                                                                                                                                                                                                                                                                                                                                                                                                                                                                                                                                                                                                                                                                                                                                                                                                                                                                                                                                                             |                            |
| Solid Three Panel Primed Shaker Door                                                                                                                                                                                                                                                                                                                                                                                                                                                                                                                                                                                                                                                                                                                                                                                                                                                                                                                                                                                                                                                                                                                                                                                                                                                                                                                                                                                                                                                                                                                                                                                                                                                                                                                                                                                                                                                                                                                                                                                                                                                                                           |                            |
| White Laminate Primed Shaker Door                                                                                                                                                                                                                                                                                                                                                                                                                                                                                                                                                                                                                                                                                                                                                                                                                                                                                                                                                                                                                                                                                                                                                                                                                                                                                                                                                                                                                                                                                                                                                                                                                                                                                                                                                                                                                                                                                                                                                                                                                                                                                              |                            |
| Hardboard Flush Primed Slab Door                                                                                                                                                                                                                                                                                                                                                                                                                                                                                                                                                                                                                                                                                                                                                                                                                                                                                                                                                                                                                                                                                                                                                                                                                                                                                                                                                                                                                                                                                                                                                                                                                                                                                                                                                                                                                                                                                                                                                                                                                                                                                               |                            |
| Trim Collections9                                                                                                                                                                                                                                                                                                                                                                                                                                                                                                                                                                                                                                                                                                                                                                                                                                                                                                                                                                                                                                                                                                                                                                                                                                                                                                                                                                                                                                                                                                                                                                                                                                                                                                                                                                                                                                                                                                                                                                                                                                                                                                              | )-2                        |
| Step Bevel11                                                                                                                                                                                                                                                                                                                                                                                                                                                                                                                                                                                                                                                                                                                                                                                                                                                                                                                                                                                                                                                                                                                                                                                                                                                                                                                                                                                                                                                                                                                                                                                                                                                                                                                                                                                                                                                                                                                                                                                                                                                                                                                   | -1                         |
| Step Inspired                                                                                                                                                                                                                                                                                                                                                                                                                                                                                                                                                                                                                                                                                                                                                                                                                                                                                                                                                                                                                                                                                                                                                                                                                                                                                                                                                                                                                                                                                                                                                                                                                                                                                                                                                                                                                                                                                                                                                                                                                                                                                                                  | -1                         |
| Sleek Bevel15                                                                                                                                                                                                                                                                                                                                                                                                                                                                                                                                                                                                                                                                                                                                                                                                                                                                                                                                                                                                                                                                                                                                                                                                                                                                                                                                                                                                                                                                                                                                                                                                                                                                                                                                                                                                                                                                                                                                                                                                                                                                                                                  | -1                         |
| Modern Flat17                                                                                                                                                                                                                                                                                                                                                                                                                                                                                                                                                                                                                                                                                                                                                                                                                                                                                                                                                                                                                                                                                                                                                                                                                                                                                                                                                                                                                                                                                                                                                                                                                                                                                                                                                                                                                                                                                                                                                                                                                                                                                                                  | -1                         |
| Modern Groove19                                                                                                                                                                                                                                                                                                                                                                                                                                                                                                                                                                                                                                                                                                                                                                                                                                                                                                                                                                                                                                                                                                                                                                                                                                                                                                                                                                                                                                                                                                                                                                                                                                                                                                                                                                                                                                                                                                                                                                                                                                                                                                                | -2                         |
| Colonial21                                                                                                                                                                                                                                                                                                                                                                                                                                                                                                                                                                                                                                                                                                                                                                                                                                                                                                                                                                                                                                                                                                                                                                                                                                                                                                                                                                                                                                                                                                                                                                                                                                                                                                                                                                                                                                                                                                                                                                                                                                                                                                                     | -2                         |
| Ornamental23                                                                                                                                                                                                                                                                                                                                                                                                                                                                                                                                                                                                                                                                                                                                                                                                                                                                                                                                                                                                                                                                                                                                                                                                                                                                                                                                                                                                                                                                                                                                                                                                                                                                                                                                                                                                                                                                                                                                                                                                                                                                                                                   | -2                         |
| Casing & Backband                                                                                                                                                                                                                                                                                                                                                                                                                                                                                                                                                                                                                                                                                                                                                                                                                                                                                                                                                                                                                                                                                                                                                                                                                                                                                                                                                                                                                                                                                                                                                                                                                                                                                                                                                                                                                                                                                                                                                                                                                                                                                                              | 25                         |
| Shoe Moulding & Jambs                                                                                                                                                                                                                                                                                                                                                                                                                                                                                                                                                                                                                                                                                                                                                                                                                                                                                                                                                                                                                                                                                                                                                                                                                                                                                                                                                                                                                                                                                                                                                                                                                                                                                                                                                                                                                                                                                                                                                                                                                                                                                                          | 2                          |
| Baseboards                                                                                                                                                                                                                                                                                                                                                                                                                                                                                                                                                                                                                                                                                                                                                                                                                                                                                                                                                                                                                                                                                                                                                                                                                                                                                                                                                                                                                                                                                                                                                                                                                                                                                                                                                                                                                                                                                                                                                                                                                                                                                                                     | .2                         |
|                                                                                                                                                                                                                                                                                                                                                                                                                                                                                                                                                                                                                                                                                                                                                                                                                                                                                                                                                                                                                                                                                                                                                                                                                                                                                                                                                                                                                                                                                                                                                                                                                                                                                                                                                                                                                                                                                                                                                                                                                                                                                                                                |                            |
| Additional Mouldings                                                                                                                                                                                                                                                                                                                                                                                                                                                                                                                                                                                                                                                                                                                                                                                                                                                                                                                                                                                                                                                                                                                                                                                                                                                                                                                                                                                                                                                                                                                                                                                                                                                                                                                                                                                                                                                                                                                                                                                                                                                                                                           | .2                         |
| Additional Mouldings                                                                                                                                                                                                                                                                                                                                                                                                                                                                                                                                                                                                                                                                                                                                                                                                                                                                                                                                                                                                                                                                                                                                                                                                                                                                                                                                                                                                                                                                                                                                                                                                                                                                                                                                                                                                                                                                                                                                                                                                                                                                                                           |                            |
| 9                                                                                                                                                                                                                                                                                                                                                                                                                                                                                                                                                                                                                                                                                                                                                                                                                                                                                                                                                                                                                                                                                                                                                                                                                                                                                                                                                                                                                                                                                                                                                                                                                                                                                                                                                                                                                                                                                                                                                                                                                                                                                                                              | -4                         |
| Interior Wood Doors29                                                                                                                                                                                                                                                                                                                                                                                                                                                                                                                                                                                                                                                                                                                                                                                                                                                                                                                                                                                                                                                                                                                                                                                                                                                                                                                                                                                                                                                                                                                                                                                                                                                                                                                                                                                                                                                                                                                                                                                                                                                                                                          | -4<br>3                    |
| Interior Wood Doors 29                                                                                                                                                                                                                                                                                                                                                                                                                                                                                                                                                                                                                                                                                                                                                                                                                                                                                                                                                                                                                                                                                                                                                                                                                                                                                                                                                                                                                                                                                                                                                                                                                                                                                                                                                                                                                                                                                                                                                                                                                                                                                                         | 3                          |
| Interior Wood Doors 29 100 Series 200 Series                                                                                                                                                                                                                                                                                                                                                                                                                                                                                                                                                                                                                                                                                                                                                                                                                                                                                                                                                                                                                                                                                                                                                                                                                                                                                                                                                                                                                                                                                                                                                                                                                                                                                                                                                                                                                                                                                                                                                                                                                                                                                   | 3<br>3                     |
| Interior Wood Doors 29 100 Series 200 Series 300 Series                                                                                                                                                                                                                                                                                                                                                                                                                                                                                                                                                                                                                                                                                                                                                                                                                                                                                                                                                                                                                                                                                                                                                                                                                                                                                                                                                                                                                                                                                                                                                                                                                                                                                                                                                                                                                                                                                                                                                                                                                                                                        | 3<br>3<br>3                |
| Interior Wood Doors 29 100 Series 200 Series 400 Series                                                                                                                                                                                                                                                                                                                                                                                                                                                                                                                                                                                                                                                                                                                                                                                                                                                                                                                                                                                                                                                                                                                                                                                                                                                                                                                                                                                                                                                                                                                                                                                                                                                                                                                                                                                                                                                                                                                                                                                                                                                                        | 3<br>3<br>3                |
| Interior Wood Doors 29 100 Series 200 Series 400 Series 500 Series                                                                                                                                                                                                                                                                                                                                                                                                                                                                                                                                                                                                                                                                                                                                                                                                                                                                                                                                                                                                                                                                                                                                                                                                                                                                                                                                                                                                                                                                                                                                                                                                                                                                                                                                                                                                                                                                                                                                                                                                                                                             | 3<br>3<br>3                |
| Interior Wood Doors 29 100 Series 200 Series 400 Series 500 Series 600 Series                                                                                                                                                                                                                                                                                                                                                                                                                                                                                                                                                                                                                                                                                                                                                                                                                                                                                                                                                                                                                                                                                                                                                                                                                                                                                                                                                                                                                                                                                                                                                                                                                                                                                                                                                                                                                                                                                                                                                                                                                                                  | 3<br>3<br>3<br>4           |
| Interior Wood Doors       29         100 Series       200         200 Series       200         300 Series       200         400 Series       200         500 Series       200         600 Series       200         700 Series       200                                                                                                                                                                                                                                                                                                                                                                                                                                                                                                                                                                                                                                                                                                                                                                                                                                                                                                                                                                                                                                                                                                                                                                                                                                                                                                                                                                                                                                                                                                                                                                                                                                                                                                                                                                                                                                                                                        | 3<br>3<br>3<br>4<br>4      |
| Interior Wood Doors       29         100 Series       200 Series         300 Series       400 Series         500 Series       600 Series         700 Series       Wood Species                                                                                                                                                                                                                                                                                                                                                                                                                                                                                                                                                                                                                                                                                                                                                                                                                                                                                                                                                                                                                                                                                                                                                                                                                                                                                                                                                                                                                                                                                                                                                                                                                                                                                                                                                                                                                                                                                                                                                 | 3<br>3<br>3<br>4<br>4      |
| Interior Wood Doors       29         100 Series       200 Series         300 Series       400 Series         500 Series       600 Series         700 Series       700 Series         Wood Species       Glass Options                                                                                                                                                                                                                                                                                                                                                                                                                                                                                                                                                                                                                                                                                                                                                                                                                                                                                                                                                                                                                                                                                                                                                                                                                                                                                                                                                                                                                                                                                                                                                                                                                                                                                                                                                                                                                                                                                                          | 3<br>3<br>4<br>4<br>4      |
| Interior Wood Doors 29 100 Series 200 Series 300 Series 400 Series 500 Series 600 Series 700 Series 700 Series 700 Series Specialty Glass Specialty Glass Specialty Glass                                                                                                                                                                                                                                                                                                                                                                                                                                                                                                                                                                                                                                                                                                                                                                                                                                                                                                                                                                                                                                                                                                                                                                                                                                                                                                                                                                                                                                                                                                                                                                                                                                                                                                                                                                                                                                                                  | 3<br>3<br>4<br>4<br>4      |
| Interior Wood Doors         29           100 Series         200           200 Series         300 Series           400 Series         500 Series           600 Series         500 Series           700 Series         500 Series           Wood Species         500 Series           Specialty Glass         500 Series                                                                                                                                                                                                                                                                                                                                                                                                                                                                                                                                                                                                                                                                                                                                                                                                                                                                                                                                                                                                                                                                                                                                                                                                                                                                                                                                                                                                                                                                                                                                                                                                                                                                                                                                                                                                         | 3<br>3<br>3<br>4<br>4<br>4 |
| Interior Wood Doors 29 100 Series 200 Series 300 Series 400 Series 500 Series 600 Series 700 Series | 3<br>3<br>4<br>4<br>4<br>4 |

# **Royal Series – Primed Stock Doors**

In response to market demand, we are proud to introduce the "Royal Series". Five of our most popular door styles will be in stock for same-day pickup or next day delivery. Our stock program is tailored to provide an "off the shelf" option, catering to those who value both quality and convenience. The Royal Series aims to seamlessly integrate our doors into a wide array of home aesthetics making it easier for customers to find the perfect match for their unique needs.