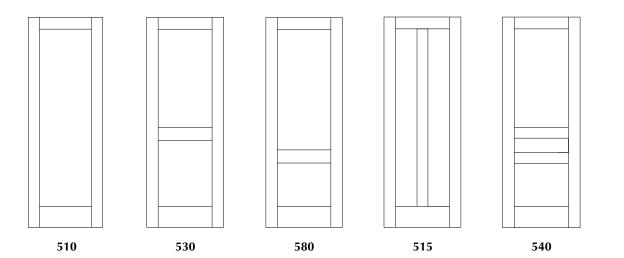

# **Royal Series – Primed Stock Doors**

In response to market demand, we are proud to introduce the "Royal Series". Five of our most popular door styles will be in stock for same-day pickup or next day delivery. Our stock program is tailored to provide an "off the shelf" option, catering to those who value both quality and convenience. The Royal Series aims to seamlessly integrate our doors into a wide array of home aesthetics making it easier for customers to find the perfect match for their unique needs.

### **Key Features**

- Over 15,000+ doors in stock.
- Price match guarantee: if you find a better price, we'll beat it.\*
- All inventoried doors are bevelled and primed.
- All doors are stile and rail construction, with the exception of our hardboard doors.
- Our hardboard doors have a solid core and 1/8" thick skin.
- We offer the industry's best 10-year warranty on our interior doors.