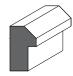

# Step Bevel

Royal Step Bevel

1001 - Casing

3 1/2" x 3/4"

1201 - Backband

1 5/16" x 3/4" with 3/4" rebate

1401 - Shoe Moulding & Doorstop

1 5/8" x 3/8"

### **Step Bevel Profile**

Our step bevel profile has been carefully crafted to suit the needs of any style home, from modern to established, this profile is ideal. It pairs perfectly with our raised panel profile, shaker profile, or flush doors. Embrace versatility and style with our most popular profile option.