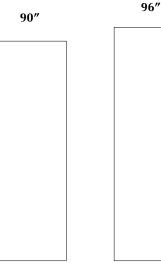

# Solid Three Panel Primed Shaker Door

1 3/8"

In Stock - Ready For Same-Day Pickup

1 3/4"

|                     |               | 20                            | 20     |        |
|---------------------|---------------|-------------------------------|--------|--------|
|                     |               | 22                            | 22     |        |
|                     |               | 24                            | 24     |        |
|                     |               | 26                            | 26     |        |
|                     |               | 28                            | 28     |        |
|                     |               | 30                            | 30     |        |
|                     |               | 32                            | 32     |        |
|                     |               | 34                            | 34     |        |
|                     |               | 36                            | 36     |        |
|                     |               | 38                            | 38     |        |
| 802                 |               |                               |        |        |
|                     |               |                               |        |        |
|                     |               |                               |        |        |
|                     |               |                               |        |        |
|                     |               |                               |        |        |
|                     |               |                               |        |        |
|                     |               |                               |        |        |
|                     |               |                               |        | $\neg$ |
|                     |               |                               |        |        |
| CULT D ID           | Let           | Б.                            |        |        |
| Solid Two Panel Pri | med Shaker    | Door                          |        |        |
| Our two-panel sha   | kor door is a | great entic                   | n that |        |
| adds a slight but m | esningful de  | great option<br>tail to the d | oor    |        |
| Works with any ho   | me aesthetic  | tan to the u                  | 001.   |        |
| Tronto trian any no | e destiletie  | •                             |        |        |
| Design Styles:      |               |                               |        |        |
| Design Styles:      |               |                               |        |        |
| Establish           | ed            | Mode                          | ern    |        |
|                     | •             |                               |        |        |

Transitional

1 3/4

80,84 80,84,90,96