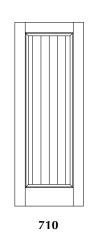

# Solid Three Panel Primed Shaker Door

1 3/8"

In Stock - Ready For Same-Day Pickup

1 3/4"

|                     |               | 20                            | 20     |        |
|---------------------|---------------|-------------------------------|--------|--------|
|                     |               | 22                            | 22     |        |
|                     |               | 24                            | 24     |        |
|                     |               | 26                            | 26     |        |
|                     |               | 28                            | 28     |        |
|                     |               | 30                            | 30     |        |
|                     |               | 32                            | 32     |        |
|                     |               | 34                            | 34     |        |
|                     |               | 36                            | 36     |        |
|                     |               | 38                            | 38     |        |
| 802                 |               |                               |        |        |
|                     |               |                               |        |        |
|                     |               |                               |        |        |
|                     |               |                               |        |        |
|                     |               |                               |        |        |
|                     |               |                               |        |        |
|                     |               |                               |        |        |
|                     |               |                               |        | $\neg$ |
|                     |               |                               |        |        |
| CULT D ID           | Let           | Б.                            |        |        |
| Solid Two Panel Pri | med Shaker    | Door                          |        |        |
| Our two-panel sha   | kor door is a | great entic                   | n that |        |
| adds a slight but m | esningful de  | great option<br>tail to the d | oor    |        |
| Works with any ho   | me aesthetic  | tan to the u                  | 001.   |        |
| Tronto trian any no | e destiletie  | •                             |        |        |
| Design Styles:      |               |                               |        |        |
| Design Styles:      |               |                               |        |        |
| Establish           | ed            | Mode                          | ern    |        |
|                     | •             |                               |        |        |