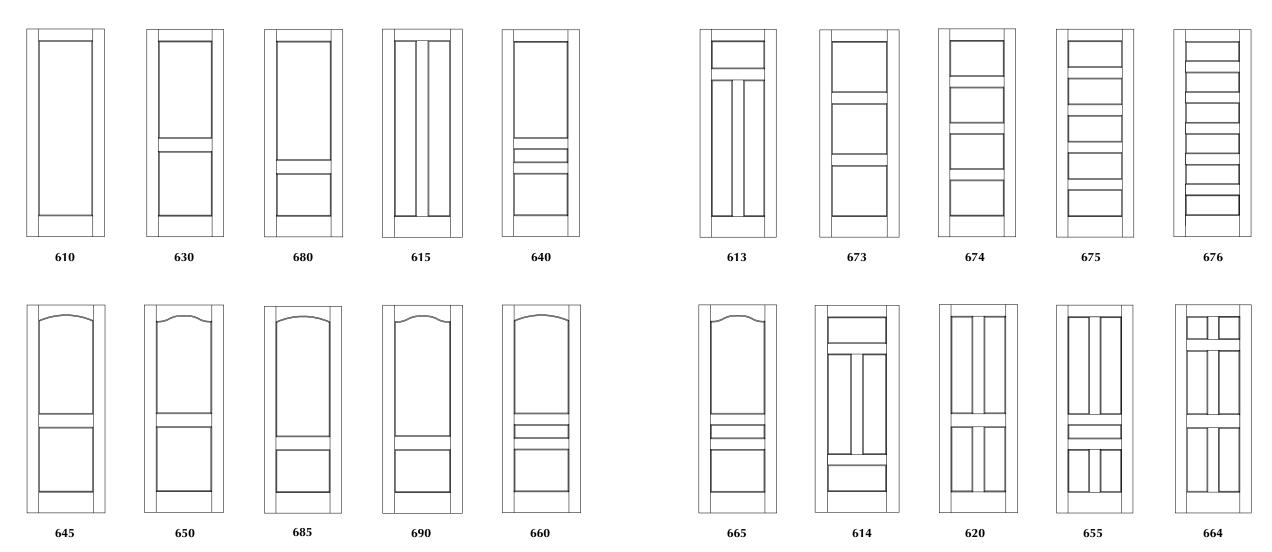

r styles, we welcome your quest for uniqueness – if you are seeking something distinct, we would love to hear about it.



Transitional

Modern

In Stock - Ready For Same-Day Pickup



Made To Order - 1-2 Week Lead Time



Custom Order - 4-6 Week Lead Time











All Doors Are Made To Order - 1-2 Week Lead Time









Made To Order - 1-2 Week Lead Time: 232, 243, 254, 255, 213, 234, 246, 258, 212

Custom Order - 4-6 Week Lead Time: 230, 245, 250, 280, 285, 290, 240, 260, 265, 201









Made To Order - 1-2 Week Lead Time: 332, 343, 354, 355, 313, 334, 346, 358, 312

Custom Order - 4-6 Week Lead Time: 300, 301, 330, 345, 350, 380, 385, 390, 340, 360, 365









All Doors Are Custom Order - 4-6 Week Lead Time



















All Doors Are Made To Order - 1-2 Week Lead Time









All Doors Are Made To Order - 1-2 Week Lead Time















# WOOD SPECIES





# **GLASS OPTIONS**

### Privacy Scale

Completely Clear

Diffused or Distorted

Completely Opaque



Clear Flat Glass



Clear Bevel Glass



Cathedral Glass



1/2" Reeded Glass



1/8" Reeded Glass



Cotswold Glass



Pinhead Glass



Acid Etched Glass



White Laminate Glass

We offer a wide range of glass options and designs. A scale is provided.

1 being no privacy at all and 5 being completely private.

<sup>\*</sup>Other wood species available upon request.

# Specialty Glass

# **Specialty Doors**



Custom Order - 4-6 Week Lead Time



### **Sandblasted Glass Design Options**







C

Α



590-5 A

Contempra



585-1



590-1 B

Sandblasted glass designs are available with quarter round and