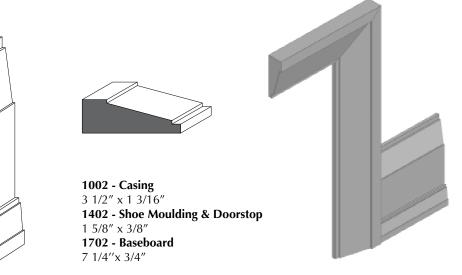

1501 - Baseboard

5 1/2" x 3/4"

1001 - Casing 3 1/2" x 3/4"

1202 - Backband

1 3/4" x 1 1/2" with 3/4" rebate

1401 - Shoe Moulding & Doorstop

1 5/8" x 3/8"

1901 - Baseboard