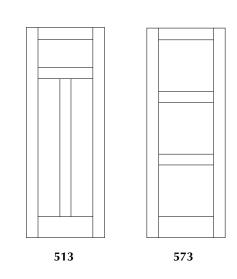

d attention to detail.

While we have curated the most popular door styles, we welcome your quest for uniqueness – if you are seeking something distinct, we would love to hear about it.



Transitional

Modern

In Stock - Ready For Same-Day Pickup



Made To Order - 1-2 Week Lead Time



Custom Order - 4-6 Week Lead Time











All Doors Are Made To Order - 1-2 Week Lead Time









Made To Order - 1-2 Week Lead Time: 232, 243, 254, 255, 213, 234, 246, 258, 212

Custom Order - 4-6 Week Lead Time: 230, 245, 250, 280, 285, 290, 240, 260, 265, 201









Made To Order - 1-2 Week Lead Time: 332, 343, 354, 355, 313, 334, 346, 358, 312

Custom Order - 4-6 Week Lead Time: 300, 301, 330, 345, 350, 380, 385, 390, 340, 360, 365









All Doors Are Custom Order - 4-6 Week Lead Time



















All Doors Are Made To Order - 1-2 Week Lead Time









All Doors Are Made To Order - 1-2 Week Lead Time















# WOOD SPECIES





# **GLASS OPTIONS**

### Privacy Scale

Completely Clear

Diffused or Distorted

Completely Opaque



Clear Flat Glass



Clear Bevel Glass



Cathedral Glass



1/2" Reeded Glass



1/8" Reeded Glass



Cotswold Glass



Pinhead Glass



Acid Etched Glass



White Laminate Glass

We offer a wide range of glass options and designs. A scale is provided.

1 being no privacy at all and 5 being completely private.

<sup>\*</sup>Other wood species available upon request.

# Specialty Glass

# **Specialty Doors**



Custom Order - 4-6 Week Lead Time



### **Sandblasted Glass Design Options**







C

Α



590-5 A

Contempra



585-1



590-1