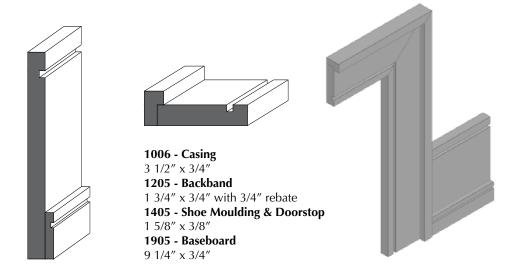

# Step Bevel

Royal Step Bevel

1001 - Casing

3 1/2" x 3/4"

1201 - Backband

1 5/16" x 3/4" with 3/4" rebate

1401 - Shoe Moulding & Doorstop

1 5/8" x 3/8"

1501 - Baseboard

5 1/2" x 3/4"

1001 - Casing 3 1/2" x 3/4"

1202 - Backband

1 3/4" x 1 1/2" with 3/4" rebate

1401 - Shoe Moulding & Doorstop

1 5/8" x 3/8"

1901 - Baseboard

9 1/4" x 3/4"

1001 - Casing

3 1/2" x 3/4"

1201 - Backband

1 5/16" x 3/4" with 3/4" rebate

1401 - Shoe Moulding & Doorstop 1 5/8" x 3/8"

1701 - Baseboard

7 1/4" x 3/4"