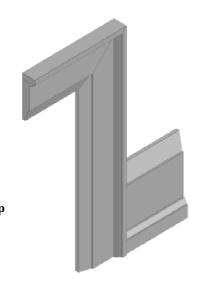

# Step Bevel

Royal Step Bevel

1001 - Casing

3 1/2" x 3/4"

1201 - Backband

1 5/16" x 3/4" with 3/4" rebate

1401 - Shoe Moulding & Doorstop

1 5/8" x 3/8"

### **Step Bevel Profile**

Our step bevel profile has been carefully crafted to suit the needs of any style home, from modern to established, this profile is ideal. It pairs perfectly with our raised panel profile, shaker profile, or flush doors. Embrace versatility and style with our most popular profile option.