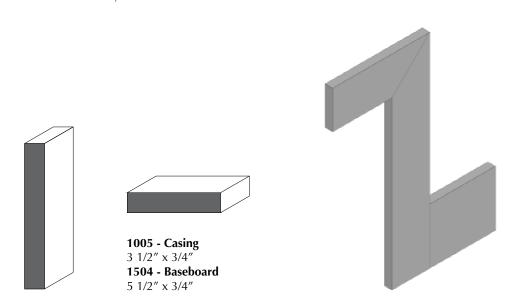

# Step Bevel

Royal Step Bevel

1001 - Casing

3 1/2" x 3/4"

1201 - Backband

1 5/16" x 3/4" with 3/4" rebate

1401 - Shoe Moulding & Doorstop

1 5/8" x 3/8"

1501 - Baseboard

5 1/2" x 3/4"

1001 - Casing 3 1/2" x 3/4"

1202 - Backband

1 3/4" x 1 1/2" with 3/4" rebate

1401 - Shoe Moulding & Doorstop

1 5/8" x 3/8"

1901 - Baseboard