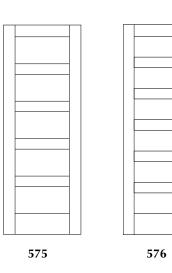

tention to detail.

While we have curated the most popular door styles, we welcome your quest for uniqueness – if you are seeking something distinct, we would love to hear about it.



Transitional

Modern

In Stock - Ready For Same-Day Pickup



Made To Order - 1-2 Week Lead Time



Custom Order - 4-6 Week Lead Time











All Doors Are Made To Order - 1-2 Week Lead Time









Made To Order - 1-2 Week Lead Time: 232, 243, 254, 255, 213, 234, 246, 258, 212

Custom Order - 4-6 Week Lead Time: 230, 245, 250, 280, 285, 290, 240, 260, 265, 201









Made To Order - 1-2 Week Lead Time: 332, 343, 354, 355, 313, 334, 346, 358, 312

Custom Order - 4-6 Week Lead Time: 300, 301, 330, 345, 350, 380, 385, 390, 340, 360, 365









All Doors Are Custom Order - 4-6 Week Lead Time



















All Doors Are Made To Order - 1-2 Week Lead Time









All Doors Are Made To Order - 1-2 Week Lead Time















# WOOD SPECIES





# **GLASS OPTIONS**

### Privacy Scale

Completely Clear

Diffused or Distorted

Completely Opaque



Clear Flat Glass



Clear Bevel Glass



Cathedral Glass



1/2" Reeded Glass



1/8" Reeded Glass



Cotswold Glass



Pinhead Glass



Acid Etched Glass



White Laminate Glass

We offer a wide range of glass options and designs. A scale is provided.

1 being no privacy at all and 5 being completely private.

<sup>\*</sup>Other wood species available upon request.

# Specialty Glass

# **Specialty Doors**



Custom Order - 4-6 Week Lead Time



### **Sandblasted Glass Design Options**







C

Α



590-5 A

Contempra



585-1



590-1 B

S