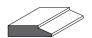

# Sleek Bevel

Royal Sleek Bevel

1004 - Casing

3 1/2" x 3/4"

1203 - Backband

1 3/8" x 3/4" with 3/4" rebate

1403 - Shoe Moulding & Doorstop

1 5/8" x 3/8"

9 1/4" x 3/4"

In Stock - Ready For Same-Day Pickup

By smoothing out the jagged lines, we created a flowing sleek bevel which effortlessly achieves modern sophistication, designed to be the perfect choice for transitional or modern spaces. Elevate your flush or shaker panel doors with this sleek, cutting-edge option.