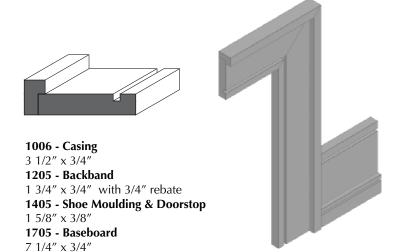

9 1/4" x 3/4"

1001 - Casing

3 1/2" x 3/4"

1201 - Backband

1 5/16" x 3/4" with 3/4" rebate

1401 - Shoe Moulding & Doorstop 1 5/8" x 3/8"

1701 - Baseboard

7 1/4" x 3/4"

Upgraded Sleek Bevel

1004 - Casing

3 1/2" x 3/4"

1203 - Backband

1 3/8" x 3/4" with 3/4" rebate

1403 - Shoe Moulding & Doorstop

1 5/8" x 3/8"

1703 - Baseboard

7 1/4" x 3/4"