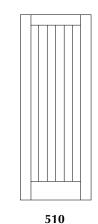

# Solid Three Panel Primed Shaker Door

1 3/8"

In Stock - Ready For Same-Day Pickup

1 3/4"

|                     |               | 20                            | 20     |        |
|---------------------|---------------|-------------------------------|--------|--------|
|                     |               | 22                            | 22     |        |
|                     |               | 24                            | 24     |        |
|                     |               | 26                            | 26     |        |
|                     |               | 28                            | 28     |        |
|                     |               | 30                            | 30     |        |
|                     |               | 32                            | 32     |        |
|                     |               | 34                            | 34     |        |
|                     |               | 36                            | 36     |        |
|                     |               | 38                            | 38     |        |
| 802                 |               |                               |        |        |
|                     |               |                               |        |        |
|                     |               |                               |        |        |
|                     |               |                               |        |        |
|                     |               |                               |        |        |
|                     |               |                               |        |        |
|                     |               |                               |        |        |
|                     |               |                               |        | $\neg$ |
|                     |               |                               |        |        |
| CULT D ID           | Let           | Б.                            |        |        |
| Solid Two Panel Pri | med Shaker    | Door                          |        |        |
| Our two-panel sha   | kor door is a | great entic                   | n that |        |
| adds a slight but m | esningful de  | great option<br>tail to the d | oor    |        |
| Works with any ho   | me aesthetic  | tan to the u                  | 001.   |        |
| Tronto trian any no | e destiletie  | •                             |        |        |
| Design Styles:      |               |                               |        |        |
| Design Styles:      |               |                               |        |        |
| Establish           | ed            | Mode                          | ern    |        |
|                     | •             |                               |        |        |