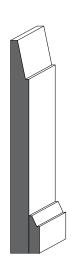

# Step Bevel

Royal Step Bevel

1001 - Casing

3 1/2" x 3/4"

1201 - Backband

1 5/16" x 3/4" with 3/4" rebate

1401 - Shoe Moulding & Doorstop

1 5/8" x 3/8"

### **Step Bevel Profile**

Our step bevel profile has been carefully crafted to suit the needs of any style home, from modern to established, this profile is ideal. It pairs perfectly with our raised panel profile, shaker profile, or flush doors. Embrace versatility and style with our most popular profile option.