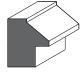

# Modern Flat

Royal Modern Flat

1005 - Casing

1205 - Backband

3 1/2"x 3/4"

1 5/8" x 3/8" 1704 - Baseboard 7 1/4" x 3/4"

In Stock - Ready For Same-Day Pickup