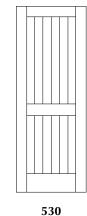

# Solid Three Panel Primed Shaker Door

1 3/8"

In Stock - Ready For Same-Day Pickup

1 3/4"

|                     |               | 20                            | 20     |        |
|---------------------|---------------|-------------------------------|--------|--------|
|                     |               | 22                            | 22     |        |
|                     |               | 24                            | 24     |        |
|                     |               | 26                            | 26     |        |
|                     |               | 28                            | 28     |        |
|                     |               | 30                            | 30     |        |
|                     |               | 32                            | 32     |        |
|                     |               | 34                            | 34     |        |
|                     |               | 36                            | 36     |        |
|                     |               | 38                            | 38     |        |
| 802                 |               |                               |        |        |
|                     |               |                               |        |        |
|                     |               |                               |        |        |
|                     |               |                               |        |        |
|                     |               |                               |        |        |
|                     |               |                               |        |        |
|                     |               |                               |        |        |
|                     |               |                               |        | $\neg$ |
|                     |               |                               |        |        |
| CULT D ID           | Let           | Б.                            |        |        |
| Solid Two Panel Pri | med Shaker    | Door                          |        |        |
| Our two-panel sha   | kor door is a | great entic                   | n that |        |
| adds a slight but m | esningful de  | great option<br>tail to the d | oor    |        |
| Works with any ho   | me aesthetic  | tan to the u                  | 001.   |        |
| Tronto trian any no | e destiletie  | •                             |        |        |
| Design Styles:      |               |                               |        |        |
| Design Styles:      |               |                               |        |        |
| Establish           | ed            | Mode                          | ern    |        |
|                     | •             |                               |        |        |