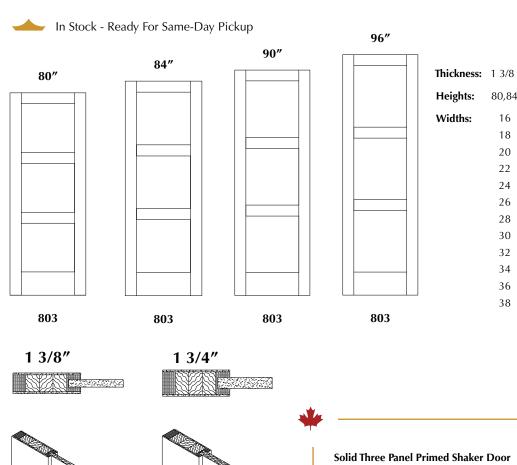

## Hardboard Flush Primed Slab Door

In Stock - Ready For Same-Day Pickup

In Stock - Ready For Same-Day Pickup

800

1 3/4"

1 3/4"