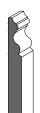

# Step Bevel

Royal Step Bevel

1001 - Casing

3 1/2" x 3/4"

1201 - Backband

1 5/16" x 3/4" with 3/4" rebate

1401 - Shoe Moulding & Doorstop

1 5/8" x 3/8"

### **Step Bevel Profile**

Our step bevel profile has been carefully crafted to suit the needs of any style home, from modern to established, this profile is ideal. It pairs perfectly with our raised panel profile, shaker profile, or flush doors. Embrace versatility and style with our most popular profile option.