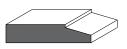

# Step Bevel

Royal Step Bevel

1001 - Casing

3 1/2" x 3/4"

1201 - Backband

1 5/16" x 3/4" with 3/4" rebate

1401 - Shoe Moulding & Doorstop

1 5/8" x 3/8"

### **Step Bevel Profile**

Our step bevel profile has been carefully crafted to suit the needs of any style home, from modern to established, this profile is ideal. It pairs perfectly with our raised panel profile, shaker profile, or flush doors. Embrace versatility and style with our most popular profile option.