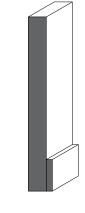

# Modern Flat

Royal Modern Flat

1005 - Casing

1205 - Backband

3 1/2"x 3/4"

1 5/8" x 3/8" 1704 - Baseboard 7 1/4" x 3/4"

In Stock - Ready For Same-Day Pickup