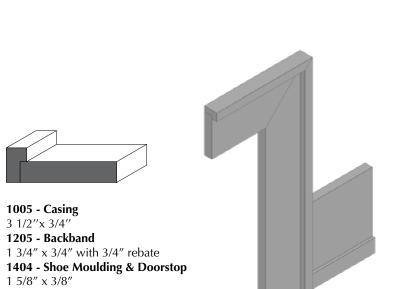

# Step Bevel

Royal Step Bevel

1001 - Casing

3 1/2" x 3/4"

1201 - Backband

1 5/16" x 3/4" with 3/4" rebate

1401 - Shoe Moulding & Doorstop

1 5/8" x 3/8"

1501 - Baseboard

5 1/2" x 3/4"

1001 - Casing 3 1/2" x 3/4"

1202 - Backband

1 3/4" x 1 1/2" with 3/4" rebate

1401 - Shoe Moulding & Doorstop

1 5/8" x 3/8"

1901 - Baseboard