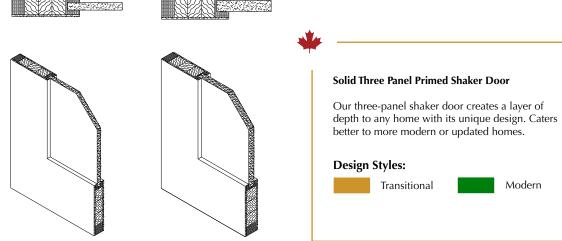

# Solid Three Panel Primed Shaker Door

1 3/8"

In Stock - Ready For Same-Day Pickup

1 3/4"

|                     |               | 20                            | 20     |        |
|---------------------|---------------|-------------------------------|--------|--------|
|                     |               | 22                            | 22     |        |
|                     |               | 24                            | 24     |        |
|                     |               | 26                            | 26     |        |
|                     |               | 28                            | 28     |        |
|                     |               | 30                            | 30     |        |
|                     |               | 32                            | 32     |        |
|                     |               | 34                            | 34     |        |
|                     |               | 36                            | 36     |        |
|                     |               | 38                            | 38     |        |
| 802                 |               |                               |        |        |
|                     |               |                               |        |        |
|                     |               |                               |        |        |
|                     |               |                               |        |        |
|                     |               |                               |        |        |
|                     |               |                               |        |        |
|                     |               |                               |        |        |
|                     |               |                               |        | $\neg$ |
|                     |               |                               |        |        |
| CULT D ID           | Let           | Б.                            |        |        |
| Solid Two Panel Pri | med Shaker    | Door                          |        |        |
| Our two-panel sha   | kor door is a | great entic                   | n that |        |
| adds a slight but m | esningful de  | great option<br>tail to the d | oor    |        |
| Works with any ho   | me aesthetic  | tan to the u                  | 001.   |        |
| Tronto trian any no | e destiletie  | •                             |        |        |
| Design Styles:      |               |                               |        |        |
| Design Styles:      |               |                               |        |        |
| Establish           | ed            | Mode                          | ern    |        |
|                     | •             |                               |        |        |