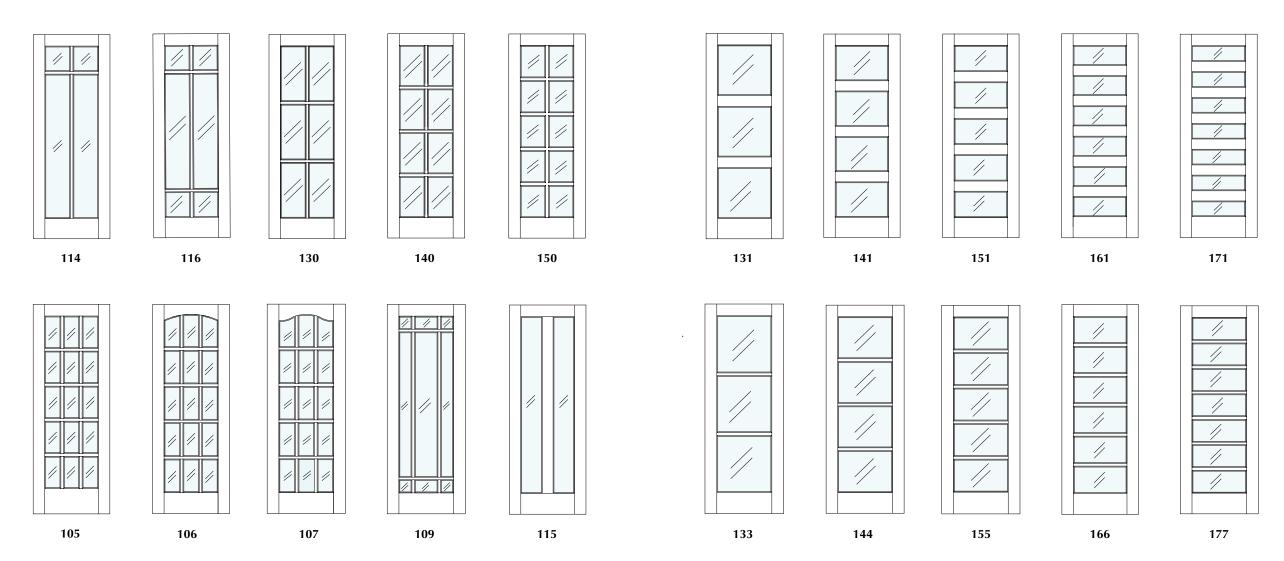

### Index

| Primed Stock Doors                                                                                                                                                                                                                                                                                                                                                                                                                                                                                                                                                                                                                                                                                                                                                                                                                                                                                                                                                                                                                                                                                                                                                                                                                                                                                                                                                                                                                                                                                                                                                                                                                                                                                                                                                                                                                                                                                                                                                                                                                                                                                                             | 3-                         |
|--------------------------------------------------------------------------------------------------------------------------------------------------------------------------------------------------------------------------------------------------------------------------------------------------------------------------------------------------------------------------------------------------------------------------------------------------------------------------------------------------------------------------------------------------------------------------------------------------------------------------------------------------------------------------------------------------------------------------------------------------------------------------------------------------------------------------------------------------------------------------------------------------------------------------------------------------------------------------------------------------------------------------------------------------------------------------------------------------------------------------------------------------------------------------------------------------------------------------------------------------------------------------------------------------------------------------------------------------------------------------------------------------------------------------------------------------------------------------------------------------------------------------------------------------------------------------------------------------------------------------------------------------------------------------------------------------------------------------------------------------------------------------------------------------------------------------------------------------------------------------------------------------------------------------------------------------------------------------------------------------------------------------------------------------------------------------------------------------------------------------------|----------------------------|
| Solid One Panel Primed Shaker Door                                                                                                                                                                                                                                                                                                                                                                                                                                                                                                                                                                                                                                                                                                                                                                                                                                                                                                                                                                                                                                                                                                                                                                                                                                                                                                                                                                                                                                                                                                                                                                                                                                                                                                                                                                                                                                                                                                                                                                                                                                                                                             |                            |
| Solid Two Panel Primed Shaker Door                                                                                                                                                                                                                                                                                                                                                                                                                                                                                                                                                                                                                                                                                                                                                                                                                                                                                                                                                                                                                                                                                                                                                                                                                                                                                                                                                                                                                                                                                                                                                                                                                                                                                                                                                                                                                                                                                                                                                                                                                                                                                             |                            |
| Solid Three Panel Primed Shaker Door                                                                                                                                                                                                                                                                                                                                                                                                                                                                                                                                                                                                                                                                                                                                                                                                                                                                                                                                                                                                                                                                                                                                                                                                                                                                                                                                                                                                                                                                                                                                                                                                                                                                                                                                                                                                                                                                                                                                                                                                                                                                                           |                            |
| White Laminate Primed Shaker Door                                                                                                                                                                                                                                                                                                                                                                                                                                                                                                                                                                                                                                                                                                                                                                                                                                                                                                                                                                                                                                                                                                                                                                                                                                                                                                                                                                                                                                                                                                                                                                                                                                                                                                                                                                                                                                                                                                                                                                                                                                                                                              |                            |
| Hardboard Flush Primed Slab Door                                                                                                                                                                                                                                                                                                                                                                                                                                                                                                                                                                                                                                                                                                                                                                                                                                                                                                                                                                                                                                                                                                                                                                                                                                                                                                                                                                                                                                                                                                                                                                                                                                                                                                                                                                                                                                                                                                                                                                                                                                                                                               |                            |
| Trim Collections9                                                                                                                                                                                                                                                                                                                                                                                                                                                                                                                                                                                                                                                                                                                                                                                                                                                                                                                                                                                                                                                                                                                                                                                                                                                                                                                                                                                                                                                                                                                                                                                                                                                                                                                                                                                                                                                                                                                                                                                                                                                                                                              | )-2                        |
| Step Bevel11                                                                                                                                                                                                                                                                                                                                                                                                                                                                                                                                                                                                                                                                                                                                                                                                                                                                                                                                                                                                                                                                                                                                                                                                                                                                                                                                                                                                                                                                                                                                                                                                                                                                                                                                                                                                                                                                                                                                                                                                                                                                                                                   | -1                         |
| Step Inspired                                                                                                                                                                                                                                                                                                                                                                                                                                                                                                                                                                                                                                                                                                                                                                                                                                                                                                                                                                                                                                                                                                                                                                                                                                                                                                                                                                                                                                                                                                                                                                                                                                                                                                                                                                                                                                                                                                                                                                                                                                                                                                                  | -1                         |
| Sleek Bevel15                                                                                                                                                                                                                                                                                                                                                                                                                                                                                                                                                                                                                                                                                                                                                                                                                                                                                                                                                                                                                                                                                                                                                                                                                                                                                                                                                                                                                                                                                                                                                                                                                                                                                                                                                                                                                                                                                                                                                                                                                                                                                                                  | -1                         |
| Modern Flat17                                                                                                                                                                                                                                                                                                                                                                                                                                                                                                                                                                                                                                                                                                                                                                                                                                                                                                                                                                                                                                                                                                                                                                                                                                                                                                                                                                                                                                                                                                                                                                                                                                                                                                                                                                                                                                                                                                                                                                                                                                                                                                                  | -1                         |
| Modern Groove19                                                                                                                                                                                                                                                                                                                                                                                                                                                                                                                                                                                                                                                                                                                                                                                                                                                                                                                                                                                                                                                                                                                                                                                                                                                                                                                                                                                                                                                                                                                                                                                                                                                                                                                                                                                                                                                                                                                                                                                                                                                                                                                | -2                         |
| Colonial21                                                                                                                                                                                                                                                                                                                                                                                                                                                                                                                                                                                                                                                                                                                                                                                                                                                                                                                                                                                                                                                                                                                                                                                                                                                                                                                                                                                                                                                                                                                                                                                                                                                                                                                                                                                                                                                                                                                                                                                                                                                                                                                     | -2                         |
| Ornamental23                                                                                                                                                                                                                                                                                                                                                                                                                                                                                                                                                                                                                                                                                                                                                                                                                                                                                                                                                                                                                                                                                                                                                                                                                                                                                                                                                                                                                                                                                                                                                                                                                                                                                                                                                                                                                                                                                                                                                                                                                                                                                                                   | -2                         |
| Casing & Backband                                                                                                                                                                                                                                                                                                                                                                                                                                                                                                                                                                                                                                                                                                                                                                                                                                                                                                                                                                                                                                                                                                                                                                                                                                                                                                                                                                                                                                                                                                                                                                                                                                                                                                                                                                                                                                                                                                                                                                                                                                                                                                              | 25                         |
| Shoe Moulding & Jambs                                                                                                                                                                                                                                                                                                                                                                                                                                                                                                                                                                                                                                                                                                                                                                                                                                                                                                                                                                                                                                                                                                                                                                                                                                                                                                                                                                                                                                                                                                                                                                                                                                                                                                                                                                                                                                                                                                                                                                                                                                                                                                          | 2                          |
| Baseboards                                                                                                                                                                                                                                                                                                                                                                                                                                                                                                                                                                                                                                                                                                                                                                                                                                                                                                                                                                                                                                                                                                                                                                                                                                                                                                                                                                                                                                                                                                                                                                                                                                                                                                                                                                                                                                                                                                                                                                                                                                                                                                                     | .2                         |
|                                                                                                                                                                                                                                                                                                                                                                                                                                                                                                                                                                                                                                                                                                                                                                                                                                                                                                                                                                                                                                                                                                                                                                                                                                                                                                                                                                                                                                                                                                                                                                                                                                                                                                                                                                                                                                                                                                                                                                                                                                                                                                                                |                            |
| Additional Mouldings                                                                                                                                                                                                                                                                                                                                                                                                                                                                                                                                                                                                                                                                                                                                                                                                                                                                                                                                                                                                                                                                                                                                                                                                                                                                                                                                                                                                                                                                                                                                                                                                                                                                                                                                                                                                                                                                                                                                                                                                                                                                                                           | .2                         |
| Additional Mouldings                                                                                                                                                                                                                                                                                                                                                                                                                                                                                                                                                                                                                                                                                                                                                                                                                                                                                                                                                                                                                                                                                                                                                                                                                                                                                                                                                                                                                                                                                                                                                                                                                                                                                                                                                                                                                                                                                                                                                                                                                                                                                                           |                            |
| 9                                                                                                                                                                                                                                                                                                                                                                                                                                                                                                                                                                                                                                                                                                                                                                                                                                                                                                                                                                                                                                                                                                                                                                                                                                                                                                                                                                                                                                                                                                                                                                                                                                                                                                                                                                                                                                                                                                                                                                                                                                                                                                                              | -4                         |
| Interior Wood Doors29                                                                                                                                                                                                                                                                                                                                                                                                                                                                                                                                                                                                                                                                                                                                                                                                                                                                                                                                                                                                                                                                                                                                                                                                                                                                                                                                                                                                                                                                                                                                                                                                                                                                                                                                                                                                                                                                                                                                                                                                                                                                                                          | -4<br>3                    |
| Interior Wood Doors 29                                                                                                                                                                                                                                                                                                                                                                                                                                                                                                                                                                                                                                                                                                                                                                                                                                                                                                                                                                                                                                                                                                                                                                                                                                                                                                                                                                                                                                                                                                                                                                                                                                                                                                                                                                                                                                                                                                                                                                                                                                                                                                         | 3                          |
| Interior Wood Doors 29 100 Series 200 Series                                                                                                                                                                                                                                                                                                                                                                                                                                                                                                                                                                                                                                                                                                                                                                                                                                                                                                                                                                                                                                                                                                                                                                                                                                                                                                                                                                                                                                                                                                                                                                                                                                                                                                                                                                                                                                                                                                                                                                                                                                                                                   | 3<br>3                     |
| Interior Wood Doors 29 100 Series 200 Series 300 Series                                                                                                                                                                                                                                                                                                                                                                                                                                                                                                                                                                                                                                                                                                                                                                                                                                                                                                                                                                                                                                                                                                                                                                                                                                                                                                                                                                                                                                                                                                                                                                                                                                                                                                                                                                                                                                                                                                                                                                                                                                                                        | 3<br>3<br>3                |
| Interior Wood Doors 29 100 Series 200 Series 400 Series                                                                                                                                                                                                                                                                                                                                                                                                                                                                                                                                                                                                                                                                                                                                                                                                                                                                                                                                                                                                                                                                                                                                                                                                                                                                                                                                                                                                                                                                                                                                                                                                                                                                                                                                                                                                                                                                                                                                                                                                                                                                        | 3<br>3<br>3                |
| Interior Wood Doors 29 100 Series 200 Series 400 Series 500 Series                                                                                                                                                                                                                                                                                                                                                                                                                                                                                                                                                                                                                                                                                                                                                                                                                                                                                                                                                                                                                                                                                                                                                                                                                                                                                                                                                                                                                                                                                                                                                                                                                                                                                                                                                                                                                                                                                                                                                                                                                                                             | 3<br>3<br>3                |
| Interior Wood Doors 29 100 Series 200 Series 400 Series 500 Series 600 Series                                                                                                                                                                                                                                                                                                                                                                                                                                                                                                                                                                                                                                                                                                                                                                                                                                                                                                                                                                                                                                                                                                                                                                                                                                                                                                                                                                                                                                                                                                                                                                                                                                                                                                                                                                                                                                                                                                                                                                                                                                                  | 3<br>3<br>3<br>4           |
| Interior Wood Doors       29         100 Series       200         200 Series       200         300 Series       200         400 Series       200         500 Series       200         600 Series       200         700 Series       200                                                                                                                                                                                                                                                                                                                                                                                                                                                                                                                                                                                                                                                                                                                                                                                                                                                                                                                                                                                                                                                                                                                                                                                                                                                                                                                                                                                                                                                                                                                                                                                                                                                                                                                                                                                                                                                                                        | 3<br>3<br>3<br>4<br>4      |
| Interior Wood Doors       29         100 Series       200 Series         300 Series       400 Series         500 Series       600 Series         700 Series       Wood Species                                                                                                                                                                                                                                                                                                                                                                                                                                                                                                                                                                                                                                                                                                                                                                                                                                                                                                                                                                                                                                                                                                                                                                                                                                                                                                                                                                                                                                                                                                                                                                                                                                                                                                                                                                                                                                                                                                                                                 | 3<br>3<br>3<br>4<br>4      |
| Interior Wood Doors       29         100 Series       200 Series         300 Series       400 Series         500 Series       600 Series         700 Series       700 Series         Wood Species       Glass Options                                                                                                                                                                                                                                                                                                                                                                                                                                                                                                                                                                                                                                                                                                                                                                                                                                                                                                                                                                                                                                                                                                                                                                                                                                                                                                                                                                                                                                                                                                                                                                                                                                                                                                                                                                                                                                                                                                          | 3<br>3<br>4<br>4<br>4      |
| Interior Wood Doors 29 100 Series 200 Series 300 Series 400 Series 500 Series 600 Series 700 Series 700 Series 700 Series Specialty Glass Specialty Glass Specialty Glass                                                                                                                                                                                                                                                                                                                                                                                                                                                                                                                                                                                                                                                                                                                                                                                                                                                                                                                                                                                                                                                                                                                                                                                                                                                                                                                                                                                                                                                                                                                                                                                                                                                                                                                                                                                                                                                                  | 3<br>3<br>4<br>4<br>4      |
| Interior Wood Doors         29           100 Series         200           200 Series         300 Series           400 Series         500 Series           600 Series         500 Series           700 Series         500 Series           Wood Species         500 Series           Specialty Glass         500 Series                                                                                                                                                                                                                                                                                                                                                                                                                                                                                                                                                                                                                                                                                                                                                                                                                                                                                                                                                                                                                                                                                                                                                                                                                                                                                                                                                                                                                                                                                                                                                                                                                                                                                                                                                                                                         | 3<br>3<br>3<br>4<br>4<br>4 |
| Interior Wood Doors 29 100 Series 200 Series 300 Series 400 Series 500 Series 600 Series 700 Series | 3<br>3<br>4<br>4<br>4<br>4 |

# **Royal Series – Primed Stock Doors**

In response to market demand, we are proud to introduce the "Royal Series". Five of our most popular door styles will be in stock for same-day pickup or next day delivery. Our stock program is tailored to provide an "off the shelf" option, catering to those who value both quality and convenience. The Royal Series aims to seamlessly integrate our doors into a wide array of home aesthetics making it easier for customers to find the perfect match for their unique needs.