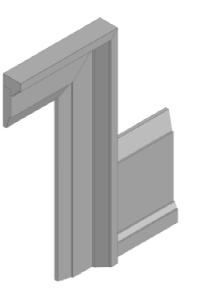

# Step Bevel

Royal Step Bevel

1001 - Casing

3 1/2" x 3/4"

1201 - Backband

1 5/16" x 3/4" with 3/4" rebate

1401 - Shoe Moulding & Doorstop

1 5/8" x 3/8"

### **Step Bevel Profile**

Our step bevel profile has been carefully crafted to suit the needs of any style home, from modern to established, this profile is ideal. It pairs perfectly with our raised panel profile, shaker profile, or flush doors. Embrace versatility and style with our most popular profile option.