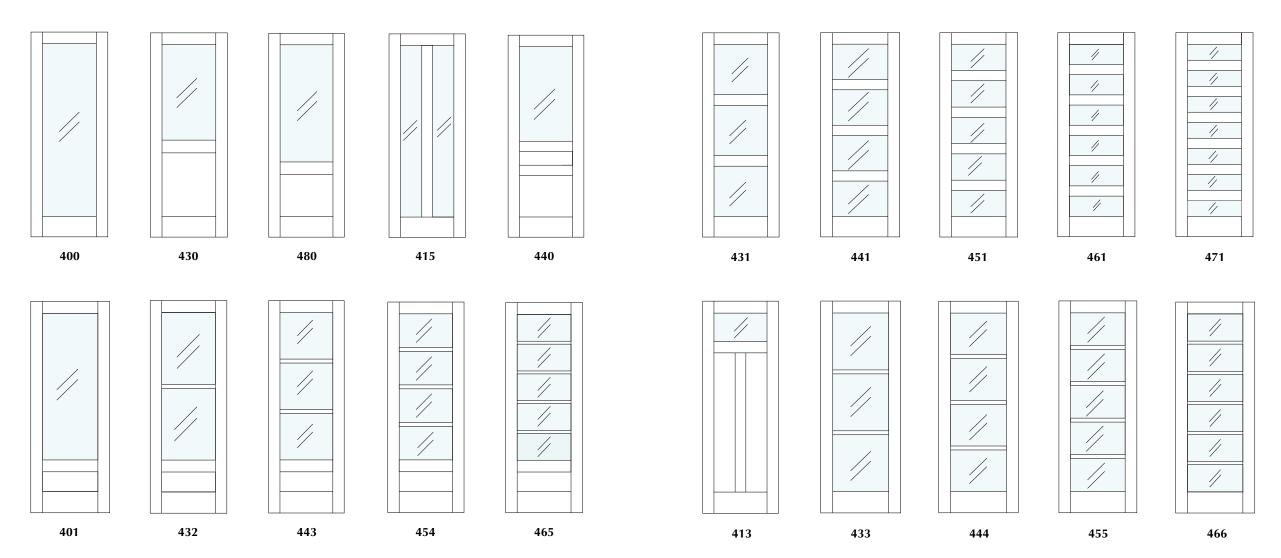

### Index

| Primed Stock Doors                                                                                                                                                                                                                                                                                                                                                                                                                                                                                                                                                                                                                                                                                                                                                                                                                                                                                                                                                                                                                                                                                                                                                                                                                                                                                                                                                                                                                                                                                                                                                                                                                                                                                                                                                                                                                                                                                                                                                                                                                                                                                                             | 3-                         |
|--------------------------------------------------------------------------------------------------------------------------------------------------------------------------------------------------------------------------------------------------------------------------------------------------------------------------------------------------------------------------------------------------------------------------------------------------------------------------------------------------------------------------------------------------------------------------------------------------------------------------------------------------------------------------------------------------------------------------------------------------------------------------------------------------------------------------------------------------------------------------------------------------------------------------------------------------------------------------------------------------------------------------------------------------------------------------------------------------------------------------------------------------------------------------------------------------------------------------------------------------------------------------------------------------------------------------------------------------------------------------------------------------------------------------------------------------------------------------------------------------------------------------------------------------------------------------------------------------------------------------------------------------------------------------------------------------------------------------------------------------------------------------------------------------------------------------------------------------------------------------------------------------------------------------------------------------------------------------------------------------------------------------------------------------------------------------------------------------------------------------------|----------------------------|
| Solid One Panel Primed Shaker Door                                                                                                                                                                                                                                                                                                                                                                                                                                                                                                                                                                                                                                                                                                                                                                                                                                                                                                                                                                                                                                                                                                                                                                                                                                                                                                                                                                                                                                                                                                                                                                                                                                                                                                                                                                                                                                                                                                                                                                                                                                                                                             |                            |
| Solid Two Panel Primed Shaker Door                                                                                                                                                                                                                                                                                                                                                                                                                                                                                                                                                                                                                                                                                                                                                                                                                                                                                                                                                                                                                                                                                                                                                                                                                                                                                                                                                                                                                                                                                                                                                                                                                                                                                                                                                                                                                                                                                                                                                                                                                                                                                             |                            |
| Solid Three Panel Primed Shaker Door                                                                                                                                                                                                                                                                                                                                                                                                                                                                                                                                                                                                                                                                                                                                                                                                                                                                                                                                                                                                                                                                                                                                                                                                                                                                                                                                                                                                                                                                                                                                                                                                                                                                                                                                                                                                                                                                                                                                                                                                                                                                                           |                            |
| White Laminate Primed Shaker Door                                                                                                                                                                                                                                                                                                                                                                                                                                                                                                                                                                                                                                                                                                                                                                                                                                                                                                                                                                                                                                                                                                                                                                                                                                                                                                                                                                                                                                                                                                                                                                                                                                                                                                                                                                                                                                                                                                                                                                                                                                                                                              |                            |
| Hardboard Flush Primed Slab Door                                                                                                                                                                                                                                                                                                                                                                                                                                                                                                                                                                                                                                                                                                                                                                                                                                                                                                                                                                                                                                                                                                                                                                                                                                                                                                                                                                                                                                                                                                                                                                                                                                                                                                                                                                                                                                                                                                                                                                                                                                                                                               |                            |
| Trim Collections9                                                                                                                                                                                                                                                                                                                                                                                                                                                                                                                                                                                                                                                                                                                                                                                                                                                                                                                                                                                                                                                                                                                                                                                                                                                                                                                                                                                                                                                                                                                                                                                                                                                                                                                                                                                                                                                                                                                                                                                                                                                                                                              | )-2                        |
| Step Bevel11                                                                                                                                                                                                                                                                                                                                                                                                                                                                                                                                                                                                                                                                                                                                                                                                                                                                                                                                                                                                                                                                                                                                                                                                                                                                                                                                                                                                                                                                                                                                                                                                                                                                                                                                                                                                                                                                                                                                                                                                                                                                                                                   | -1                         |
| Step Inspired                                                                                                                                                                                                                                                                                                                                                                                                                                                                                                                                                                                                                                                                                                                                                                                                                                                                                                                                                                                                                                                                                                                                                                                                                                                                                                                                                                                                                                                                                                                                                                                                                                                                                                                                                                                                                                                                                                                                                                                                                                                                                                                  | -1                         |
| Sleek Bevel15                                                                                                                                                                                                                                                                                                                                                                                                                                                                                                                                                                                                                                                                                                                                                                                                                                                                                                                                                                                                                                                                                                                                                                                                                                                                                                                                                                                                                                                                                                                                                                                                                                                                                                                                                                                                                                                                                                                                                                                                                                                                                                                  | -1                         |
| Modern Flat17                                                                                                                                                                                                                                                                                                                                                                                                                                                                                                                                                                                                                                                                                                                                                                                                                                                                                                                                                                                                                                                                                                                                                                                                                                                                                                                                                                                                                                                                                                                                                                                                                                                                                                                                                                                                                                                                                                                                                                                                                                                                                                                  | -1                         |
| Modern Groove19                                                                                                                                                                                                                                                                                                                                                                                                                                                                                                                                                                                                                                                                                                                                                                                                                                                                                                                                                                                                                                                                                                                                                                                                                                                                                                                                                                                                                                                                                                                                                                                                                                                                                                                                                                                                                                                                                                                                                                                                                                                                                                                | -2                         |
| Colonial21                                                                                                                                                                                                                                                                                                                                                                                                                                                                                                                                                                                                                                                                                                                                                                                                                                                                                                                                                                                                                                                                                                                                                                                                                                                                                                                                                                                                                                                                                                                                                                                                                                                                                                                                                                                                                                                                                                                                                                                                                                                                                                                     | -2                         |
| Ornamental23                                                                                                                                                                                                                                                                                                                                                                                                                                                                                                                                                                                                                                                                                                                                                                                                                                                                                                                                                                                                                                                                                                                                                                                                                                                                                                                                                                                                                                                                                                                                                                                                                                                                                                                                                                                                                                                                                                                                                                                                                                                                                                                   | -2                         |
| Casing & Backband                                                                                                                                                                                                                                                                                                                                                                                                                                                                                                                                                                                                                                                                                                                                                                                                                                                                                                                                                                                                                                                                                                                                                                                                                                                                                                                                                                                                                                                                                                                                                                                                                                                                                                                                                                                                                                                                                                                                                                                                                                                                                                              | 25                         |
| Shoe Moulding & Jambs                                                                                                                                                                                                                                                                                                                                                                                                                                                                                                                                                                                                                                                                                                                                                                                                                                                                                                                                                                                                                                                                                                                                                                                                                                                                                                                                                                                                                                                                                                                                                                                                                                                                                                                                                                                                                                                                                                                                                                                                                                                                                                          | 2                          |
| Baseboards                                                                                                                                                                                                                                                                                                                                                                                                                                                                                                                                                                                                                                                                                                                                                                                                                                                                                                                                                                                                                                                                                                                                                                                                                                                                                                                                                                                                                                                                                                                                                                                                                                                                                                                                                                                                                                                                                                                                                                                                                                                                                                                     | .2                         |
|                                                                                                                                                                                                                                                                                                                                                                                                                                                                                                                                                                                                                                                                                                                                                                                                                                                                                                                                                                                                                                                                                                                                                                                                                                                                                                                                                                                                                                                                                                                                                                                                                                                                                                                                                                                                                                                                                                                                                                                                                                                                                                                                |                            |
| Additional Mouldings                                                                                                                                                                                                                                                                                                                                                                                                                                                                                                                                                                                                                                                                                                                                                                                                                                                                                                                                                                                                                                                                                                                                                                                                                                                                                                                                                                                                                                                                                                                                                                                                                                                                                                                                                                                                                                                                                                                                                                                                                                                                                                           | .2                         |
| Additional Mouldings                                                                                                                                                                                                                                                                                                                                                                                                                                                                                                                                                                                                                                                                                                                                                                                                                                                                                                                                                                                                                                                                                                                                                                                                                                                                                                                                                                                                                                                                                                                                                                                                                                                                                                                                                                                                                                                                                                                                                                                                                                                                                                           |                            |
| 9                                                                                                                                                                                                                                                                                                                                                                                                                                                                                                                                                                                                                                                                                                                                                                                                                                                                                                                                                                                                                                                                                                                                                                                                                                                                                                                                                                                                                                                                                                                                                                                                                                                                                                                                                                                                                                                                                                                                                                                                                                                                                                                              | -4                         |
| Interior Wood Doors29                                                                                                                                                                                                                                                                                                                                                                                                                                                                                                                                                                                                                                                                                                                                                                                                                                                                                                                                                                                                                                                                                                                                                                                                                                                                                                                                                                                                                                                                                                                                                                                                                                                                                                                                                                                                                                                                                                                                                                                                                                                                                                          | -4<br>3                    |
| Interior Wood Doors 29                                                                                                                                                                                                                                                                                                                                                                                                                                                                                                                                                                                                                                                                                                                                                                                                                                                                                                                                                                                                                                                                                                                                                                                                                                                                                                                                                                                                                                                                                                                                                                                                                                                                                                                                                                                                                                                                                                                                                                                                                                                                                                         | 3                          |
| Interior Wood Doors 29 100 Series 200 Series                                                                                                                                                                                                                                                                                                                                                                                                                                                                                                                                                                                                                                                                                                                                                                                                                                                                                                                                                                                                                                                                                                                                                                                                                                                                                                                                                                                                                                                                                                                                                                                                                                                                                                                                                                                                                                                                                                                                                                                                                                                                                   | 3<br>3                     |
| Interior Wood Doors 29 100 Series 200 Series 300 Series                                                                                                                                                                                                                                                                                                                                                                                                                                                                                                                                                                                                                                                                                                                                                                                                                                                                                                                                                                                                                                                                                                                                                                                                                                                                                                                                                                                                                                                                                                                                                                                                                                                                                                                                                                                                                                                                                                                                                                                                                                                                        | 3<br>3<br>3                |
| Interior Wood Doors 29 100 Series 200 Series 400 Series                                                                                                                                                                                                                                                                                                                                                                                                                                                                                                                                                                                                                                                                                                                                                                                                                                                                                                                                                                                                                                                                                                                                                                                                                                                                                                                                                                                                                                                                                                                                                                                                                                                                                                                                                                                                                                                                                                                                                                                                                                                                        | 3<br>3<br>3                |
| Interior Wood Doors 29 100 Series 200 Series 400 Series 500 Series                                                                                                                                                                                                                                                                                                                                                                                                                                                                                                                                                                                                                                                                                                                                                                                                                                                                                                                                                                                                                                                                                                                                                                                                                                                                                                                                                                                                                                                                                                                                                                                                                                                                                                                                                                                                                                                                                                                                                                                                                                                             | 3<br>3<br>3                |
| Interior Wood Doors 29 100 Series 200 Series 400 Series 500 Series 600 Series                                                                                                                                                                                                                                                                                                                                                                                                                                                                                                                                                                                                                                                                                                                                                                                                                                                                                                                                                                                                                                                                                                                                                                                                                                                                                                                                                                                                                                                                                                                                                                                                                                                                                                                                                                                                                                                                                                                                                                                                                                                  | 3<br>3<br>3<br>4           |
| Interior Wood Doors       29         100 Series       200         200 Series       200         300 Series       200         400 Series       200         500 Series       200         600 Series       200         700 Series       200                                                                                                                                                                                                                                                                                                                                                                                                                                                                                                                                                                                                                                                                                                                                                                                                                                                                                                                                                                                                                                                                                                                                                                                                                                                                                                                                                                                                                                                                                                                                                                                                                                                                                                                                                                                                                                                                                        | 3<br>3<br>3<br>4<br>4      |
| Interior Wood Doors       29         100 Series       200 Series         300 Series       400 Series         500 Series       600 Series         700 Series       Wood Species                                                                                                                                                                                                                                                                                                                                                                                                                                                                                                                                                                                                                                                                                                                                                                                                                                                                                                                                                                                                                                                                                                                                                                                                                                                                                                                                                                                                                                                                                                                                                                                                                                                                                                                                                                                                                                                                                                                                                 | 3<br>3<br>3<br>4<br>4      |
| Interior Wood Doors       29         100 Series       200 Series         300 Series       400 Series         500 Series       600 Series         700 Series       700 Series         Wood Species       Glass Options                                                                                                                                                                                                                                                                                                                                                                                                                                                                                                                                                                                                                                                                                                                                                                                                                                                                                                                                                                                                                                                                                                                                                                                                                                                                                                                                                                                                                                                                                                                                                                                                                                                                                                                                                                                                                                                                                                          | 3<br>3<br>4<br>4<br>4      |
| Interior Wood Doors 29 100 Series 200 Series 300 Series 400 Series 500 Series 600 Series 700 Series 700 Series 700 Series Specialty Glass Specialty Glass Specialty Glass                                                                                                                                                                                                                                                                                                                                                                                                                                                                                                                                                                                                                                                                                                                                                                                                                                                                                                                                                                                                                                                                                                                                                                                                                                                                                                                                                                                                                                                                                                                                                                                                                                                                                                                                                                                                                                                                  | 3<br>3<br>4<br>4<br>4      |
| Interior Wood Doors         29           100 Series         200           200 Series         300 Series           400 Series         500 Series           600 Series         500 Series           700 Series         500 Series           Wood Species         500 Series           Specialty Glass         500 Series                                                                                                                                                                                                                                                                                                                                                                                                                                                                                                                                                                                                                                                                                                                                                                                                                                                                                                                                                                                                                                                                                                                                                                                                                                                                                                                                                                                                                                                                                                                                                                                                                                                                                                                                                                                                         | 3<br>3<br>3<br>4<br>4<br>4 |
| Interior Wood Doors 29 100 Series 200 Series 300 Series 400 Series 500 Series 600 Series 700 Series | 3<br>3<br>4<br>4<br>4<br>4 |

# **Royal Series – Primed Stock Doors**

In response to market demand, we are proud to introduce the "Royal Series". Five of our most popular door styles will be in stock for same-day pickup or next day delivery. Our stock program is tailored to provide an "off the shelf" option, catering to those who value both quality and convenience. The Royal Series aims to seamlessly integrate our doors into a wide array of home aesthetics making it easier for customers to find the perfect match for their unique needs.