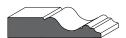

# Step Bevel

Royal Step Bevel

1001 - Casing

3 1/2" x 3/4"

1201 - Backband

1 5/16" x 3/4" with 3/4" rebate

1401 - Shoe Moulding & Doorstop

1 5/8" x 3/8"

### **Step Bevel Profile**

Our step bevel profile has been carefully crafted to suit the needs of any style home, from modern to established, this profile is ideal. It pairs perfectly with our raised panel profile, shaker profile, or flush doors. Embrace versatility and style with our most popular profile option.