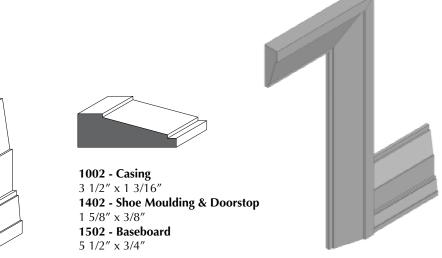

# Step Bevel

Royal Step Bevel

1001 - Casing

3 1/2" x 3/4"

1201 - Backband

1 5/16" x 3/4" with 3/4" rebate

1401 - Shoe Moulding & Doorstop

1 5/8" x 3/8"

1501 - Baseboard

5 1/2" x 3/4"

1001 - Casing 3 1/2" x 3/4"

1202 - Backband

1 3/4" x 1 1/2" with 3/4" rebate

1401 - Shoe Moulding & Doorstop

1 5/8" x 3/8"

1901 - Baseboard

9 1/4" x 3/4"

1001 - Casing

3 1/2" x 3/4"

1201 - Backband

1 5/16" x 3/4" with 3/4" rebate

1401 - Shoe Moulding & Doorstop 1 5/8" x 3/8"

1701 - Baseboard

7 1/4" x 3/4"

### **Step Bevel Profile**

Our step bevel profile has been carefully crafted to suit the needs of any style home, from modern to established, this profile is ideal. It pairs perfectly with our raised panel profile, shaker profile, or flush doors. Embrace versatility and style with our most popular profile option.