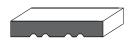

1501 - Baseboard

5 1/2" x 3/4"

1001 - Casing 3 1/2" x 3/4"

1202 - Backband

1 3/4" x 1 1/2" with 3/4" rebate

1401 - Shoe Moulding & Doorstop

1 5/8" x 3/8"

1901 - Baseboard