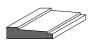

Upgraded Sleek Bevel

1004 - Casing

3 1/2" x 3/4"

1203 - Backband

1 3/8" x 3/4" with 3/4" rebate

1403 - Shoe Moulding & Doorstop

1 5/8" x 3/8"

1703 - Baseboard

7 1/4" x 3/4"