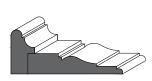

# Step Bevel

Royal Step Bevel

1001 - Casing

3 1/2" x 3/4"

1201 - Backband

1 5/16" x 3/4" with 3/4" rebate

1401 - Shoe Moulding & Doorstop

1 5/8" x 3/8"

### **Step Bevel Profile**

Our step bevel profile has been carefully crafted to suit the needs of any style home, from modern to established, this profile is ideal. It pairs perfectly with our raised panel profile, shaker profile, or flush doors. Embrace versatility and style with our most popular profile option.