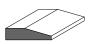

# Step Bevel

Royal Step Bevel

1001 - Casing

3 1/2" x 3/4"

1201 - Backband

1 5/16" x 3/4" with 3/4" rebate

1401 - Shoe Moulding & Doorstop

1 5/8" x 3/8"

### **Step Bevel Profile**

Our step bevel profile has been carefully crafted to suit the needs of any style home, from modern to established, this profile is ideal. It pairs perfectly with our raised panel profile, shaker profile, or flush doors. Embrace versatility and style with our most popular profile option.