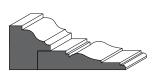

# Step Bevel

Royal Step Bevel

1001 - Casing

3 1/2" x 3/4"

1201 - Backband

1 5/16" x 3/4" with 3/4" rebate

1401 - Shoe Moulding & Doorstop

1 5/8" x 3/8"

### **Step Bevel Profile**

Our step bevel profile has been carefully crafted to suit the needs of any style home, from modern to established, this profile is ideal. It pairs perfectly with our raised panel profile, shaker profile, or flush doors. Embrace versatility and style with our most popular profile option.