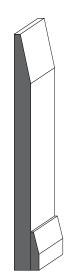

# Step Bevel

Royal Step Bevel

1001 - Casing

3 1/2" x 3/4"

1201 - Backband

1 5/16" x 3/4" with 3/4" rebate

1401 - Shoe Moulding & Doorstop

1 5/8" x 3/8"

### **Step Bevel Profile**

Our step bevel profile has been carefully crafted to suit the needs of any style home, from modern to established, this profile is ideal. It pairs perfectly with our raised panel profile, shaker profile, or flush doors. Embrace versatility and style with our most popular profile option.