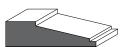

# Step Bevel

Royal Step Bevel

1001 - Casing

3 1/2" x 3/4"

1201 - Backband

1 5/16" x 3/4" with 3/4" rebate

1401 - Shoe Moulding & Doorstop

1 5/8" x 3/8"

### **Step Bevel Profile**

Our step bevel profile has been carefully crafted to suit the needs of any style home, from modern to established, this profile is ideal. It pairs perfectly with our raised panel profile, shaker profile, or flush doors. Embrace versatility and style with our most popular profile option.