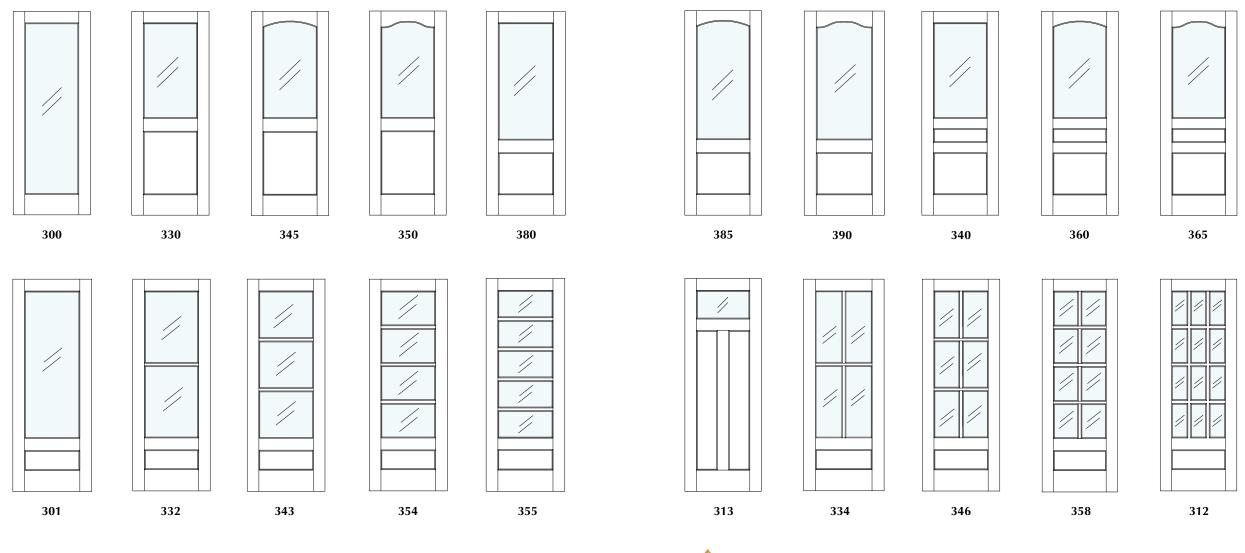

### Index

| Primed Stock Doors                                                                                                                                                                                                                                                                                                                                                                                                                                                                                                                                                                                                                                                                                                                                                                                                                                                                                                                                                                                                                                                                                                                                                                                                                                                                                                                                                                                                                                                                                                                                                                                                                                                                                                                                                                                                                                                                                                                                                                                                                                                                                                             | 3-                         |
|--------------------------------------------------------------------------------------------------------------------------------------------------------------------------------------------------------------------------------------------------------------------------------------------------------------------------------------------------------------------------------------------------------------------------------------------------------------------------------------------------------------------------------------------------------------------------------------------------------------------------------------------------------------------------------------------------------------------------------------------------------------------------------------------------------------------------------------------------------------------------------------------------------------------------------------------------------------------------------------------------------------------------------------------------------------------------------------------------------------------------------------------------------------------------------------------------------------------------------------------------------------------------------------------------------------------------------------------------------------------------------------------------------------------------------------------------------------------------------------------------------------------------------------------------------------------------------------------------------------------------------------------------------------------------------------------------------------------------------------------------------------------------------------------------------------------------------------------------------------------------------------------------------------------------------------------------------------------------------------------------------------------------------------------------------------------------------------------------------------------------------|----------------------------|
| Solid One Panel Primed Shaker Door                                                                                                                                                                                                                                                                                                                                                                                                                                                                                                                                                                                                                                                                                                                                                                                                                                                                                                                                                                                                                                                                                                                                                                                                                                                                                                                                                                                                                                                                                                                                                                                                                                                                                                                                                                                                                                                                                                                                                                                                                                                                                             |                            |
| Solid Two Panel Primed Shaker Door                                                                                                                                                                                                                                                                                                                                                                                                                                                                                                                                                                                                                                                                                                                                                                                                                                                                                                                                                                                                                                                                                                                                                                                                                                                                                                                                                                                                                                                                                                                                                                                                                                                                                                                                                                                                                                                                                                                                                                                                                                                                                             |                            |
| Solid Three Panel Primed Shaker Door                                                                                                                                                                                                                                                                                                                                                                                                                                                                                                                                                                                                                                                                                                                                                                                                                                                                                                                                                                                                                                                                                                                                                                                                                                                                                                                                                                                                                                                                                                                                                                                                                                                                                                                                                                                                                                                                                                                                                                                                                                                                                           |                            |
| White Laminate Primed Shaker Door                                                                                                                                                                                                                                                                                                                                                                                                                                                                                                                                                                                                                                                                                                                                                                                                                                                                                                                                                                                                                                                                                                                                                                                                                                                                                                                                                                                                                                                                                                                                                                                                                                                                                                                                                                                                                                                                                                                                                                                                                                                                                              |                            |
| Hardboard Flush Primed Slab Door                                                                                                                                                                                                                                                                                                                                                                                                                                                                                                                                                                                                                                                                                                                                                                                                                                                                                                                                                                                                                                                                                                                                                                                                                                                                                                                                                                                                                                                                                                                                                                                                                                                                                                                                                                                                                                                                                                                                                                                                                                                                                               |                            |
| Trim Collections9                                                                                                                                                                                                                                                                                                                                                                                                                                                                                                                                                                                                                                                                                                                                                                                                                                                                                                                                                                                                                                                                                                                                                                                                                                                                                                                                                                                                                                                                                                                                                                                                                                                                                                                                                                                                                                                                                                                                                                                                                                                                                                              | )-2                        |
| Step Bevel11                                                                                                                                                                                                                                                                                                                                                                                                                                                                                                                                                                                                                                                                                                                                                                                                                                                                                                                                                                                                                                                                                                                                                                                                                                                                                                                                                                                                                                                                                                                                                                                                                                                                                                                                                                                                                                                                                                                                                                                                                                                                                                                   | -1                         |
| Step Inspired                                                                                                                                                                                                                                                                                                                                                                                                                                                                                                                                                                                                                                                                                                                                                                                                                                                                                                                                                                                                                                                                                                                                                                                                                                                                                                                                                                                                                                                                                                                                                                                                                                                                                                                                                                                                                                                                                                                                                                                                                                                                                                                  | -1                         |
| Sleek Bevel15                                                                                                                                                                                                                                                                                                                                                                                                                                                                                                                                                                                                                                                                                                                                                                                                                                                                                                                                                                                                                                                                                                                                                                                                                                                                                                                                                                                                                                                                                                                                                                                                                                                                                                                                                                                                                                                                                                                                                                                                                                                                                                                  | -1                         |
| Modern Flat17                                                                                                                                                                                                                                                                                                                                                                                                                                                                                                                                                                                                                                                                                                                                                                                                                                                                                                                                                                                                                                                                                                                                                                                                                                                                                                                                                                                                                                                                                                                                                                                                                                                                                                                                                                                                                                                                                                                                                                                                                                                                                                                  | -1                         |
| Modern Groove19                                                                                                                                                                                                                                                                                                                                                                                                                                                                                                                                                                                                                                                                                                                                                                                                                                                                                                                                                                                                                                                                                                                                                                                                                                                                                                                                                                                                                                                                                                                                                                                                                                                                                                                                                                                                                                                                                                                                                                                                                                                                                                                | -2                         |
| Colonial21                                                                                                                                                                                                                                                                                                                                                                                                                                                                                                                                                                                                                                                                                                                                                                                                                                                                                                                                                                                                                                                                                                                                                                                                                                                                                                                                                                                                                                                                                                                                                                                                                                                                                                                                                                                                                                                                                                                                                                                                                                                                                                                     | -2                         |
| Ornamental23                                                                                                                                                                                                                                                                                                                                                                                                                                                                                                                                                                                                                                                                                                                                                                                                                                                                                                                                                                                                                                                                                                                                                                                                                                                                                                                                                                                                                                                                                                                                                                                                                                                                                                                                                                                                                                                                                                                                                                                                                                                                                                                   | -2                         |
| Casing & Backband                                                                                                                                                                                                                                                                                                                                                                                                                                                                                                                                                                                                                                                                                                                                                                                                                                                                                                                                                                                                                                                                                                                                                                                                                                                                                                                                                                                                                                                                                                                                                                                                                                                                                                                                                                                                                                                                                                                                                                                                                                                                                                              | 25                         |
| Shoe Moulding & Jambs                                                                                                                                                                                                                                                                                                                                                                                                                                                                                                                                                                                                                                                                                                                                                                                                                                                                                                                                                                                                                                                                                                                                                                                                                                                                                                                                                                                                                                                                                                                                                                                                                                                                                                                                                                                                                                                                                                                                                                                                                                                                                                          | 2                          |
| Baseboards                                                                                                                                                                                                                                                                                                                                                                                                                                                                                                                                                                                                                                                                                                                                                                                                                                                                                                                                                                                                                                                                                                                                                                                                                                                                                                                                                                                                                                                                                                                                                                                                                                                                                                                                                                                                                                                                                                                                                                                                                                                                                                                     | .2                         |
|                                                                                                                                                                                                                                                                                                                                                                                                                                                                                                                                                                                                                                                                                                                                                                                                                                                                                                                                                                                                                                                                                                                                                                                                                                                                                                                                                                                                                                                                                                                                                                                                                                                                                                                                                                                                                                                                                                                                                                                                                                                                                                                                |                            |
| Additional Mouldings                                                                                                                                                                                                                                                                                                                                                                                                                                                                                                                                                                                                                                                                                                                                                                                                                                                                                                                                                                                                                                                                                                                                                                                                                                                                                                                                                                                                                                                                                                                                                                                                                                                                                                                                                                                                                                                                                                                                                                                                                                                                                                           | .2                         |
| Additional Mouldings                                                                                                                                                                                                                                                                                                                                                                                                                                                                                                                                                                                                                                                                                                                                                                                                                                                                                                                                                                                                                                                                                                                                                                                                                                                                                                                                                                                                                                                                                                                                                                                                                                                                                                                                                                                                                                                                                                                                                                                                                                                                                                           |                            |
| 9                                                                                                                                                                                                                                                                                                                                                                                                                                                                                                                                                                                                                                                                                                                                                                                                                                                                                                                                                                                                                                                                                                                                                                                                                                                                                                                                                                                                                                                                                                                                                                                                                                                                                                                                                                                                                                                                                                                                                                                                                                                                                                                              | -4                         |
| Interior Wood Doors29                                                                                                                                                                                                                                                                                                                                                                                                                                                                                                                                                                                                                                                                                                                                                                                                                                                                                                                                                                                                                                                                                                                                                                                                                                                                                                                                                                                                                                                                                                                                                                                                                                                                                                                                                                                                                                                                                                                                                                                                                                                                                                          | -4<br>3                    |
| Interior Wood Doors 29                                                                                                                                                                                                                                                                                                                                                                                                                                                                                                                                                                                                                                                                                                                                                                                                                                                                                                                                                                                                                                                                                                                                                                                                                                                                                                                                                                                                                                                                                                                                                                                                                                                                                                                                                                                                                                                                                                                                                                                                                                                                                                         | 3                          |
| Interior Wood Doors 29 100 Series 200 Series                                                                                                                                                                                                                                                                                                                                                                                                                                                                                                                                                                                                                                                                                                                                                                                                                                                                                                                                                                                                                                                                                                                                                                                                                                                                                                                                                                                                                                                                                                                                                                                                                                                                                                                                                                                                                                                                                                                                                                                                                                                                                   | 3<br>3                     |
| Interior Wood Doors 29 100 Series 200 Series 300 Series                                                                                                                                                                                                                                                                                                                                                                                                                                                                                                                                                                                                                                                                                                                                                                                                                                                                                                                                                                                                                                                                                                                                                                                                                                                                                                                                                                                                                                                                                                                                                                                                                                                                                                                                                                                                                                                                                                                                                                                                                                                                        | 3<br>3<br>3                |
| Interior Wood Doors 29 100 Series 200 Series 400 Series                                                                                                                                                                                                                                                                                                                                                                                                                                                                                                                                                                                                                                                                                                                                                                                                                                                                                                                                                                                                                                                                                                                                                                                                                                                                                                                                                                                                                                                                                                                                                                                                                                                                                                                                                                                                                                                                                                                                                                                                                                                                        | 3<br>3<br>3                |
| Interior Wood Doors 29 100 Series 200 Series 400 Series 500 Series                                                                                                                                                                                                                                                                                                                                                                                                                                                                                                                                                                                                                                                                                                                                                                                                                                                                                                                                                                                                                                                                                                                                                                                                                                                                                                                                                                                                                                                                                                                                                                                                                                                                                                                                                                                                                                                                                                                                                                                                                                                             | 3<br>3<br>3                |
| Interior Wood Doors 29 100 Series 200 Series 400 Series 500 Series 600 Series                                                                                                                                                                                                                                                                                                                                                                                                                                                                                                                                                                                                                                                                                                                                                                                                                                                                                                                                                                                                                                                                                                                                                                                                                                                                                                                                                                                                                                                                                                                                                                                                                                                                                                                                                                                                                                                                                                                                                                                                                                                  | 3<br>3<br>3<br>4           |
| Interior Wood Doors       29         100 Series       200         200 Series       200         300 Series       200         400 Series       200         500 Series       200         600 Series       200         700 Series       200                                                                                                                                                                                                                                                                                                                                                                                                                                                                                                                                                                                                                                                                                                                                                                                                                                                                                                                                                                                                                                                                                                                                                                                                                                                                                                                                                                                                                                                                                                                                                                                                                                                                                                                                                                                                                                                                                        | 3<br>3<br>3<br>4<br>4      |
| Interior Wood Doors       29         100 Series       200 Series         300 Series       400 Series         500 Series       600 Series         700 Series       Wood Species                                                                                                                                                                                                                                                                                                                                                                                                                                                                                                                                                                                                                                                                                                                                                                                                                                                                                                                                                                                                                                                                                                                                                                                                                                                                                                                                                                                                                                                                                                                                                                                                                                                                                                                                                                                                                                                                                                                                                 | 3<br>3<br>3<br>4<br>4      |
| Interior Wood Doors       29         100 Series       200 Series         300 Series       400 Series         500 Series       600 Series         700 Series       700 Series         Wood Species       Glass Options                                                                                                                                                                                                                                                                                                                                                                                                                                                                                                                                                                                                                                                                                                                                                                                                                                                                                                                                                                                                                                                                                                                                                                                                                                                                                                                                                                                                                                                                                                                                                                                                                                                                                                                                                                                                                                                                                                          | 3<br>3<br>4<br>4<br>4      |
| Interior Wood Doors 29 100 Series 200 Series 300 Series 400 Series 500 Series 600 Series 700 Series 700 Series 700 Series Specialty Glass Specialty Glass Specialty Glass                                                                                                                                                                                                                                                                                                                                                                                                                                                                                                                                                                                                                                                                                                                                                                                                                                                                                                                                                                                                                                                                                                                                                                                                                                                                                                                                                                                                                                                                                                                                                                                                                                                                                                                                                                                                                                                                  | 3<br>3<br>4<br>4<br>4      |
| Interior Wood Doors         29           100 Series         200           200 Series         300 Series           400 Series         500 Series           600 Series         500 Series           700 Series         500 Series           Wood Species         500 Series           Specialty Glass         500 Series                                                                                                                                                                                                                                                                                                                                                                                                                                                                                                                                                                                                                                                                                                                                                                                                                                                                                                                                                                                                                                                                                                                                                                                                                                                                                                                                                                                                                                                                                                                                                                                                                                                                                                                                                                                                         | 3<br>3<br>3<br>4<br>4<br>4 |
| Interior Wood Doors 29 100 Series 200 Series 300 Series 400 Series 500 Series 600 Series 700 Series | 3<br>3<br>4<br>4<br>4<br>4 |

# **Royal Series – Primed Stock Doors**

In response to market demand, we are proud to introduce the "Royal Series". Five of our most popular door styles will be in stock for same-day pickup or next day delivery. Our stock program is tailored to provide an "off the shelf" option, catering to those who value both quality and convenience. The Royal Series aims to seamlessly integrate our doors into a wide array of home aesthetics making it easier for customers to find the perfect match for their unique needs.