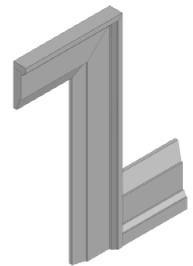

# Step Bevel

Royal Step Bevel

1001 - Casing

3 1/2" x 3/4"

1201 - Backband

1 5/16" x 3/4" with 3/4" rebate

1401 - Shoe Moulding & Doorstop

1 5/8" x 3/8"

### **Step Bevel Profile**

Our step bevel profile has been carefully crafted to suit the needs of any style home, from modern to established, this profile is ideal. It pairs perfectly with our raised panel profile, shaker profile, or flush doors. Embrace versatility and style with our most popular profile option.