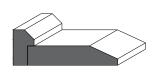

# Step Bevel

Royal Step Bevel

1001 - Casing

3 1/2" x 3/4"

1201 - Backband

1 5/16" x 3/4" with 3/4" rebate

1401 - Shoe Moulding & Doorstop

1 5/8" x 3/8"

### **Step Bevel Profile**

Our step bevel profile has been carefully crafted to suit the needs of any style home, from modern to established, this profile is ideal. It pairs perfectly with our raised panel profile, shaker profile, or flush doors. Embrace versatility and style with our most popular profile option.