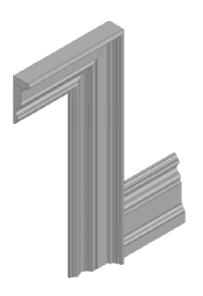

# Step Bevel

Royal Step Bevel

1001 - Casing

3 1/2" x 3/4"

1201 - Backband

1 5/16" x 3/4" with 3/4" rebate

1401 - Shoe Moulding & Doorstop

1 5/8" x 3/8"

1501 - Baseboard

5 1/2" x 3/4"

1001 - Casing 3 1/2" x 3/4"

1202 - Backband

1 3/4" x 1 1/2" with 3/4" rebate

1401 - Shoe Moulding & Doorstop

1 5/8" x 3/8"

1901 - Baseboard

9 1/4" x 3/4"

1001 - Casing

3 1/2" x 3/4"

1201 - Backband

1 5/16" x 3/4" with 3/4" rebate

1401 - Shoe Moulding & Doorstop 1 5/8" x 3/8"

1701 - Baseboard

7 1/4" x 3/4"

### **Step Bevel Profile**

Our step bevel profile has been carefully crafted to suit the needs of any style home, from modern to established, this profile is ideal. It pairs perfectly with our raised panel profile, shaker profile, or flush doors. Embrace versatility and style with our most popular profile option.