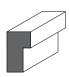

# Sleek Bevel

Royal Sleek Bevel

1004 - Casing

3 1/2" x 3/4"

1203 - Backband

1 3/8" x 3/4" with 3/4" rebate

1403 - Shoe Moulding & Doorstop

1 5/8" x 3/8"

9 1/4" x 3/4"

In Stock - Ready For Same-Day Pickup

By smoothing out the jagged lines, we created a flowing sleek bevel which effortlessly achieves modern sophistication, designed to be the perfect choice for transitional or modern spaces. Elevate your flush or shaker panel doors with this sleek, cutting-edge option.