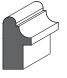

# Modern Flat

Royal Modern Flat

1005 - Casing

1205 - Backband

3 1/2"x 3/4"

1 5/8" x 3/8" 1704 - Baseboard 7 1/4" x 3/4"

In Stock - Ready For Same-Day Pickup