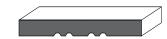

9 1/4" x 3/4"

1001 - Casing

3 1/2" x 3/4"

1201 - Backband

1 5/16" x 3/4" with 3/4" rebate

1401 - Shoe Moulding & Doorstop 1 5/8" x 3/8"

1701 - Baseboard

7 1/4" x 3/4"