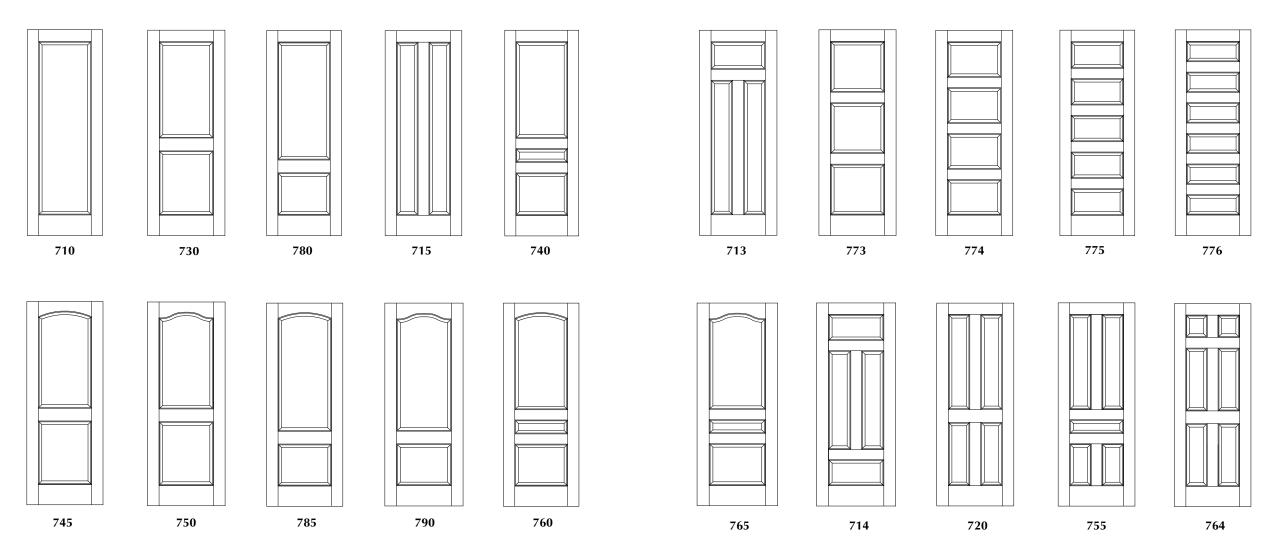

### Index

| Primed Stock Doors                                                                                                                                                                                                                                                                                                                                                                                                                                                                                                                                                                                                                                                                                                                                                                                                                                                                                                                                                                                                                                                                                                                                                                                                                                                                                                                                                                                                                                                                                                                                                                                                                                                                                                                                                                                                                                                                                                                                                                                                                                                                                                             | 3-                         |
|--------------------------------------------------------------------------------------------------------------------------------------------------------------------------------------------------------------------------------------------------------------------------------------------------------------------------------------------------------------------------------------------------------------------------------------------------------------------------------------------------------------------------------------------------------------------------------------------------------------------------------------------------------------------------------------------------------------------------------------------------------------------------------------------------------------------------------------------------------------------------------------------------------------------------------------------------------------------------------------------------------------------------------------------------------------------------------------------------------------------------------------------------------------------------------------------------------------------------------------------------------------------------------------------------------------------------------------------------------------------------------------------------------------------------------------------------------------------------------------------------------------------------------------------------------------------------------------------------------------------------------------------------------------------------------------------------------------------------------------------------------------------------------------------------------------------------------------------------------------------------------------------------------------------------------------------------------------------------------------------------------------------------------------------------------------------------------------------------------------------------------|----------------------------|
| Solid One Panel Primed Shaker Door                                                                                                                                                                                                                                                                                                                                                                                                                                                                                                                                                                                                                                                                                                                                                                                                                                                                                                                                                                                                                                                                                                                                                                                                                                                                                                                                                                                                                                                                                                                                                                                                                                                                                                                                                                                                                                                                                                                                                                                                                                                                                             |                            |
| Solid Two Panel Primed Shaker Door                                                                                                                                                                                                                                                                                                                                                                                                                                                                                                                                                                                                                                                                                                                                                                                                                                                                                                                                                                                                                                                                                                                                                                                                                                                                                                                                                                                                                                                                                                                                                                                                                                                                                                                                                                                                                                                                                                                                                                                                                                                                                             |                            |
| Solid Three Panel Primed Shaker Door                                                                                                                                                                                                                                                                                                                                                                                                                                                                                                                                                                                                                                                                                                                                                                                                                                                                                                                                                                                                                                                                                                                                                                                                                                                                                                                                                                                                                                                                                                                                                                                                                                                                                                                                                                                                                                                                                                                                                                                                                                                                                           |                            |
| White Laminate Primed Shaker Door                                                                                                                                                                                                                                                                                                                                                                                                                                                                                                                                                                                                                                                                                                                                                                                                                                                                                                                                                                                                                                                                                                                                                                                                                                                                                                                                                                                                                                                                                                                                                                                                                                                                                                                                                                                                                                                                                                                                                                                                                                                                                              |                            |
| Hardboard Flush Primed Slab Door                                                                                                                                                                                                                                                                                                                                                                                                                                                                                                                                                                                                                                                                                                                                                                                                                                                                                                                                                                                                                                                                                                                                                                                                                                                                                                                                                                                                                                                                                                                                                                                                                                                                                                                                                                                                                                                                                                                                                                                                                                                                                               |                            |
| Trim Collections9                                                                                                                                                                                                                                                                                                                                                                                                                                                                                                                                                                                                                                                                                                                                                                                                                                                                                                                                                                                                                                                                                                                                                                                                                                                                                                                                                                                                                                                                                                                                                                                                                                                                                                                                                                                                                                                                                                                                                                                                                                                                                                              | )-2                        |
| Step Bevel11                                                                                                                                                                                                                                                                                                                                                                                                                                                                                                                                                                                                                                                                                                                                                                                                                                                                                                                                                                                                                                                                                                                                                                                                                                                                                                                                                                                                                                                                                                                                                                                                                                                                                                                                                                                                                                                                                                                                                                                                                                                                                                                   | -1                         |
| Step Inspired                                                                                                                                                                                                                                                                                                                                                                                                                                                                                                                                                                                                                                                                                                                                                                                                                                                                                                                                                                                                                                                                                                                                                                                                                                                                                                                                                                                                                                                                                                                                                                                                                                                                                                                                                                                                                                                                                                                                                                                                                                                                                                                  | -1                         |
| Sleek Bevel15                                                                                                                                                                                                                                                                                                                                                                                                                                                                                                                                                                                                                                                                                                                                                                                                                                                                                                                                                                                                                                                                                                                                                                                                                                                                                                                                                                                                                                                                                                                                                                                                                                                                                                                                                                                                                                                                                                                                                                                                                                                                                                                  | -1                         |
| Modern Flat17                                                                                                                                                                                                                                                                                                                                                                                                                                                                                                                                                                                                                                                                                                                                                                                                                                                                                                                                                                                                                                                                                                                                                                                                                                                                                                                                                                                                                                                                                                                                                                                                                                                                                                                                                                                                                                                                                                                                                                                                                                                                                                                  | -1                         |
| Modern Groove19                                                                                                                                                                                                                                                                                                                                                                                                                                                                                                                                                                                                                                                                                                                                                                                                                                                                                                                                                                                                                                                                                                                                                                                                                                                                                                                                                                                                                                                                                                                                                                                                                                                                                                                                                                                                                                                                                                                                                                                                                                                                                                                | -2                         |
| Colonial21                                                                                                                                                                                                                                                                                                                                                                                                                                                                                                                                                                                                                                                                                                                                                                                                                                                                                                                                                                                                                                                                                                                                                                                                                                                                                                                                                                                                                                                                                                                                                                                                                                                                                                                                                                                                                                                                                                                                                                                                                                                                                                                     | -2                         |
| Ornamental23                                                                                                                                                                                                                                                                                                                                                                                                                                                                                                                                                                                                                                                                                                                                                                                                                                                                                                                                                                                                                                                                                                                                                                                                                                                                                                                                                                                                                                                                                                                                                                                                                                                                                                                                                                                                                                                                                                                                                                                                                                                                                                                   | -2                         |
| Casing & Backband                                                                                                                                                                                                                                                                                                                                                                                                                                                                                                                                                                                                                                                                                                                                                                                                                                                                                                                                                                                                                                                                                                                                                                                                                                                                                                                                                                                                                                                                                                                                                                                                                                                                                                                                                                                                                                                                                                                                                                                                                                                                                                              | 25                         |
| Shoe Moulding & Jambs                                                                                                                                                                                                                                                                                                                                                                                                                                                                                                                                                                                                                                                                                                                                                                                                                                                                                                                                                                                                                                                                                                                                                                                                                                                                                                                                                                                                                                                                                                                                                                                                                                                                                                                                                                                                                                                                                                                                                                                                                                                                                                          | 2                          |
| Baseboards                                                                                                                                                                                                                                                                                                                                                                                                                                                                                                                                                                                                                                                                                                                                                                                                                                                                                                                                                                                                                                                                                                                                                                                                                                                                                                                                                                                                                                                                                                                                                                                                                                                                                                                                                                                                                                                                                                                                                                                                                                                                                                                     | .2                         |
|                                                                                                                                                                                                                                                                                                                                                                                                                                                                                                                                                                                                                                                                                                                                                                                                                                                                                                                                                                                                                                                                                                                                                                                                                                                                                                                                                                                                                                                                                                                                                                                                                                                                                                                                                                                                                                                                                                                                                                                                                                                                                                                                |                            |
| Additional Mouldings                                                                                                                                                                                                                                                                                                                                                                                                                                                                                                                                                                                                                                                                                                                                                                                                                                                                                                                                                                                                                                                                                                                                                                                                                                                                                                                                                                                                                                                                                                                                                                                                                                                                                                                                                                                                                                                                                                                                                                                                                                                                                                           | .2                         |
| Additional Mouldings                                                                                                                                                                                                                                                                                                                                                                                                                                                                                                                                                                                                                                                                                                                                                                                                                                                                                                                                                                                                                                                                                                                                                                                                                                                                                                                                                                                                                                                                                                                                                                                                                                                                                                                                                                                                                                                                                                                                                                                                                                                                                                           |                            |
| 9                                                                                                                                                                                                                                                                                                                                                                                                                                                                                                                                                                                                                                                                                                                                                                                                                                                                                                                                                                                                                                                                                                                                                                                                                                                                                                                                                                                                                                                                                                                                                                                                                                                                                                                                                                                                                                                                                                                                                                                                                                                                                                                              | -4                         |
| Interior Wood Doors29                                                                                                                                                                                                                                                                                                                                                                                                                                                                                                                                                                                                                                                                                                                                                                                                                                                                                                                                                                                                                                                                                                                                                                                                                                                                                                                                                                                                                                                                                                                                                                                                                                                                                                                                                                                                                                                                                                                                                                                                                                                                                                          | -4<br>3                    |
| Interior Wood Doors 29                                                                                                                                                                                                                                                                                                                                                                                                                                                                                                                                                                                                                                                                                                                                                                                                                                                                                                                                                                                                                                                                                                                                                                                                                                                                                                                                                                                                                                                                                                                                                                                                                                                                                                                                                                                                                                                                                                                                                                                                                                                                                                         | 3                          |
| Interior Wood Doors 29 100 Series 200 Series                                                                                                                                                                                                                                                                                                                                                                                                                                                                                                                                                                                                                                                                                                                                                                                                                                                                                                                                                                                                                                                                                                                                                                                                                                                                                                                                                                                                                                                                                                                                                                                                                                                                                                                                                                                                                                                                                                                                                                                                                                                                                   | 3<br>3                     |
| Interior Wood Doors 29 100 Series 200 Series 300 Series                                                                                                                                                                                                                                                                                                                                                                                                                                                                                                                                                                                                                                                                                                                                                                                                                                                                                                                                                                                                                                                                                                                                                                                                                                                                                                                                                                                                                                                                                                                                                                                                                                                                                                                                                                                                                                                                                                                                                                                                                                                                        | 3<br>3<br>3                |
| Interior Wood Doors 29 100 Series 200 Series 400 Series                                                                                                                                                                                                                                                                                                                                                                                                                                                                                                                                                                                                                                                                                                                                                                                                                                                                                                                                                                                                                                                                                                                                                                                                                                                                                                                                                                                                                                                                                                                                                                                                                                                                                                                                                                                                                                                                                                                                                                                                                                                                        | 3<br>3<br>3                |
| Interior Wood Doors 29 100 Series 200 Series 400 Series 500 Series                                                                                                                                                                                                                                                                                                                                                                                                                                                                                                                                                                                                                                                                                                                                                                                                                                                                                                                                                                                                                                                                                                                                                                                                                                                                                                                                                                                                                                                                                                                                                                                                                                                                                                                                                                                                                                                                                                                                                                                                                                                             | 3<br>3<br>3                |
| Interior Wood Doors 29 100 Series 200 Series 400 Series 500 Series 600 Series                                                                                                                                                                                                                                                                                                                                                                                                                                                                                                                                                                                                                                                                                                                                                                                                                                                                                                                                                                                                                                                                                                                                                                                                                                                                                                                                                                                                                                                                                                                                                                                                                                                                                                                                                                                                                                                                                                                                                                                                                                                  | 3<br>3<br>3<br>4           |
| Interior Wood Doors       29         100 Series       200         200 Series       200         300 Series       200         400 Series       200         500 Series       200         600 Series       200         700 Series       200                                                                                                                                                                                                                                                                                                                                                                                                                                                                                                                                                                                                                                                                                                                                                                                                                                                                                                                                                                                                                                                                                                                                                                                                                                                                                                                                                                                                                                                                                                                                                                                                                                                                                                                                                                                                                                                                                        | 3<br>3<br>3<br>4<br>4      |
| Interior Wood Doors       29         100 Series       200 Series         300 Series       400 Series         500 Series       600 Series         700 Series       Wood Species                                                                                                                                                                                                                                                                                                                                                                                                                                                                                                                                                                                                                                                                                                                                                                                                                                                                                                                                                                                                                                                                                                                                                                                                                                                                                                                                                                                                                                                                                                                                                                                                                                                                                                                                                                                                                                                                                                                                                 | 3<br>3<br>3<br>4<br>4      |
| Interior Wood Doors       29         100 Series       200 Series         300 Series       400 Series         500 Series       600 Series         700 Series       700 Series         Wood Species       Glass Options                                                                                                                                                                                                                                                                                                                                                                                                                                                                                                                                                                                                                                                                                                                                                                                                                                                                                                                                                                                                                                                                                                                                                                                                                                                                                                                                                                                                                                                                                                                                                                                                                                                                                                                                                                                                                                                                                                          | 3<br>3<br>4<br>4<br>4      |
| Interior Wood Doors 29 100 Series 200 Series 300 Series 400 Series 500 Series 600 Series 700 Series 700 Series 700 Series Specialty Glass Specialty Glass Specialty Glass                                                                                                                                                                                                                                                                                                                                                                                                                                                                                                                                                                                                                                                                                                                                                                                                                                                                                                                                                                                                                                                                                                                                                                                                                                                                                                                                                                                                                                                                                                                                                                                                                                                                                                                                                                                                                                                                  | 3<br>3<br>4<br>4<br>4      |
| Interior Wood Doors         29           100 Series         200           200 Series         300 Series           400 Series         500 Series           600 Series         500 Series           700 Series         500 Series           Wood Species         500 Series           Specialty Glass         500 Series                                                                                                                                                                                                                                                                                                                                                                                                                                                                                                                                                                                                                                                                                                                                                                                                                                                                                                                                                                                                                                                                                                                                                                                                                                                                                                                                                                                                                                                                                                                                                                                                                                                                                                                                                                                                         | 3<br>3<br>3<br>4<br>4<br>4 |
| Interior Wood Doors 29 100 Series 200 Series 300 Series 400 Series 500 Series 600 Series 700 Series | 3<br>3<br>4<br>4<br>4<br>4 |

# **Royal Series – Primed Stock Doors**

In response to market demand, we are proud to introduce the "Royal Series". Five of our most popular door styles will be in stock for same-day pickup or next day delivery. Our stock program is tailored to provide an "off the shelf" option, catering to those who value both quality and convenience. The Royal Series aims to seamlessly integrate our doors into a wide array of home aesthetics making it easier for customers to find the perfect match for their unique needs.

### **Key Features**

- Over 15,000+ doors in stock.
- Price match guarantee: if you find a better price, we'll beat it.\*
- All inventoried doors are bevelled and primed.
- All doors are stile and rail construction, with the exception of our hardboard doors.
- Our hardboard doors have a solid core and 1/8" thick skin.
- We offer the industry's best 10-year warranty on our interior doors.