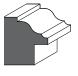

# Step Bevel

Royal Step Bevel

1001 - Casing

3 1/2" x 3/4"

1201 - Backband

1 5/16" x 3/4" with 3/4" rebate

1401 - Shoe Moulding & Doorstop

1 5/8" x 3/8"

### **Step Bevel Profile**

Our step bevel profile has been carefully crafted to suit the needs of any style home, from modern to established, this profile is ideal. It pairs perfectly with our raised panel profile, shaker profile, or flush doors. Embrace versatility and style with our most popular profile option.