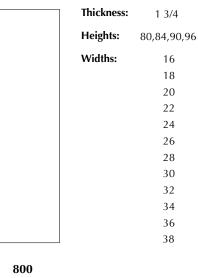

# Solid Three Panel Primed Shaker Door

1 3/8"

In Stock - Ready For Same-Day Pickup

1 3/4"

|                     |               | 20                            | 20     |        |
|---------------------|---------------|-------------------------------|--------|--------|
|                     |               | 22                            | 22     |        |
|                     |               | 24                            | 24     |        |
|                     |               | 26                            | 26     |        |
|                     |               | 28                            | 28     |        |
|                     |               | 30                            | 30     |        |
|                     |               | 32                            | 32     |        |
|                     |               | 34                            | 34     |        |
|                     |               | 36                            | 36     |        |
|                     |               | 38                            | 38     |        |
| 802                 |               |                               |        |        |
|                     |               |                               |        |        |
|                     |               |                               |        |        |
|                     |               |                               |        |        |
|                     |               |                               |        |        |
|                     |               |                               |        |        |
|                     |               |                               |        |        |
|                     |               |                               |        | $\neg$ |
|                     |               |                               |        |        |
| CULT D ID           | Let           | Б.                            |        |        |
| Solid Two Panel Pri | med Shaker    | Door                          |        |        |
| Our two-panel sha   | kor door is a | great entic                   | n that |        |
| adds a slight but m | esningful de  | great option<br>tail to the d | oor    |        |
| Works with any ho   | me aesthetic  | tan to the u                  | 001.   |        |
| Tronto trian any no | e destiletie  | •                             |        |        |
| Design Styles:      |               |                               |        |        |
| Design Styles:      |               |                               |        |        |
| Establish           | ed            | Mode                          | ern    |        |
|                     | •             |                               |        |        |

Transitional

1 3/4

80,84 80,84,90,96

## Hardboard Flush Primed Slab Door

In Stock - Ready For Same-Day Pickup

In Stock - Ready For Same-Day Pickup

800

1 3/4"

1 3/4"