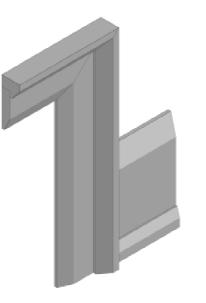

# Step Bevel

Royal Step Bevel

1001 - Casing

3 1/2" x 3/4"

1201 - Backband

1 5/16" x 3/4" with 3/4" rebate

1401 - Shoe Moulding & Doorstop

1 5/8" x 3/8"

### **Step Bevel Profile**

Our step bevel profile has been carefully crafted to suit the needs of any style home, from modern to established, this profile is ideal. It pairs perfectly with our raised panel profile, shaker profile, or flush doors. Embrace versatility and style with our most popular profile option.