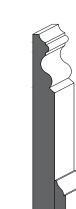

# Step Bevel

Royal Step Bevel

1001 - Casing

3 1/2" x 3/4"

1201 - Backband

1 5/16" x 3/4" with 3/4" rebate

1401 - Shoe Moulding & Doorstop

1 5/8" x 3/8"

### **Step Bevel Profile**

Our step bevel profile has been carefully crafted to suit the needs of any style home, from modern to established, this profile is ideal. It pairs perfectly with our raised panel profile, shaker profile, or flush doors. Embrace versatility and style with our most popular profile option.