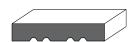

1501 - Baseboard

5 1/2" x 3/4"

1001 - Casing 3 1/2" x 3/4"

1202 - Backband

1 3/4" x 1 1/2" with 3/4" rebate

1401 - Shoe Moulding & Doorstop

1 5/8" x 3/8"

1901 - Baseboard