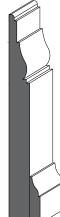

1501 - Baseboard

5 1/2" x 3/4"

1001 - Casing 3 1/2" x 3/4"

1202 - Backband

1 3/4" x 1 1/2" with 3/4" rebate

1401 - Shoe Moulding & Doorstop

1 5/8" x 3/8"

1901 - Baseboard

9 1/4" x 3/4"

1001 - Casing

3 1/2" x 3/4"

1201 - Backband

1 5/16" x 3/4" with 3/4" rebate

1401 - Shoe Moulding & Doorstop 1 5/8" x 3/8"

1701 - Baseboard

7 1/4" x 3/4"