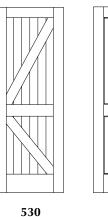

# Solid Three Panel Primed Shaker Door

1 3/8"

In Stock - Ready For Same-Day Pickup

1 3/4"

|                     |               | 20                            | 20     |        |
|---------------------|---------------|-------------------------------|--------|--------|
|                     |               | 22                            | 22     |        |
|                     |               | 24                            | 24     |        |
|                     |               | 26                            | 26     |        |
|                     |               | 28                            | 28     |        |
|                     |               | 30                            | 30     |        |
|                     |               | 32                            | 32     |        |
|                     |               | 34                            | 34     |        |
|                     |               | 36                            | 36     |        |
|                     |               | 38                            | 38     |        |
| 802                 |               |                               |        |        |
|                     |               |                               |        |        |
|                     |               |                               |        |        |
|                     |               |                               |        |        |
|                     |               |                               |        |        |
|                     |               |                               |        |        |
|                     |               |                               |        |        |
|                     |               |                               |        | $\neg$ |
|                     |               |                               |        |        |
| CULT D ID           | Let           | Б.                            |        |        |
| Solid Two Panel Pri | med Shaker    | Door                          |        |        |
| Our two-panel sha   | kor door is a | great entic                   | n that |        |
| adds a slight but m | esningful de  | great option<br>tail to the d | oor    |        |
| Works with any ho   | me aesthetic  | tan to the u                  | 001.   |        |
| Tronto trian any no | e destiletie  | •                             |        |        |
| Design Styles:      |               |                               |        |        |
| Design Styles:      |               |                               |        |        |
| Establish           | ed            | Mode                          | ern    |        |
|                     | •             |                               |        |        |