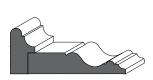

1501 - Baseboard

5 1/2" x 3/4"

1001 - Casing 3 1/2" x 3/4"

1202 - Backband

1 3/4" x 1 1/2" with 3/4" rebate

1401 - Shoe Moulding & Doorstop

1 5/8" x 3/8"

1901 - Baseboard

9 1/4" x 3/4"

1001 - Casing

3 1/2" x 3/4"

1201 - Backband

1 5/16" x 3/4" with 3/4" rebate

1401 - Shoe Moulding & Doorstop 1 5/8" x 3/8"

1701 - Baseboard

7 1/4" x 3/4"

### **Step Bevel Profile**

Our step bevel profile has been carefully crafted to suit the needs of any style home, from modern to established, this profile is ideal. It pairs perfectly with our raised panel profile, shaker profile, or flush doors. Embrace versatility and style with our most popular profile option.