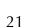

# Step Bevel

Royal Step Bevel

1001 - Casing

3 1/2" x 3/4"

1201 - Backband

1 5/16" x 3/4" with 3/4" rebate

1401 - Shoe Moulding & Doorstop

1 5/8" x 3/8"

### **Step Bevel Profile**

Our step bevel profile has been carefully crafted to suit the needs of any style home, from modern to established, this profile is ideal. It pairs perfectly with our raised panel profile, shaker profile, or flush doors. Embrace versatility and style with our most popular profile option.