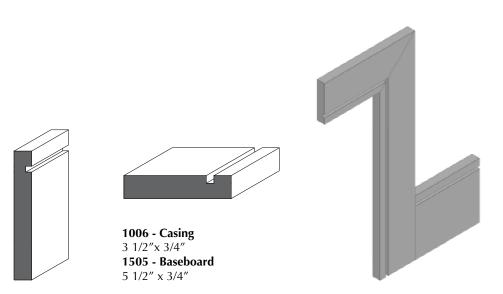

# Step Bevel

Royal Step Bevel

1001 - Casing

3 1/2" x 3/4"

1201 - Backband

1 5/16" x 3/4" with 3/4" rebate

1401 - Shoe Moulding & Doorstop

1 5/8" x 3/8"

1501 - Baseboard

5 1/2" x 3/4"

1001 - Casing 3 1/2" x 3/4"

1202 - Backband

1 3/4" x 1 1/2" with 3/4" rebate

1401 - Shoe Moulding & Doorstop

1 5/8" x 3/8"

1901 - Baseboard