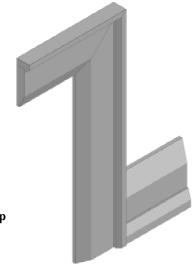

# Step Bevel

Royal Step Bevel

1001 - Casing

3 1/2" x 3/4"

1201 - Backband

1 5/16" x 3/4" with 3/4" rebate

1401 - Shoe Moulding & Doorstop

1 5/8" x 3/8"

### **Step Bevel Profile**

Our step bevel profile has been carefully crafted to suit the needs of any style home, from modern to established, this profile is ideal. It pairs perfectly with our raised panel profile, shaker profile, or flush doors. Embrace versatility and style with our most popular profile option.