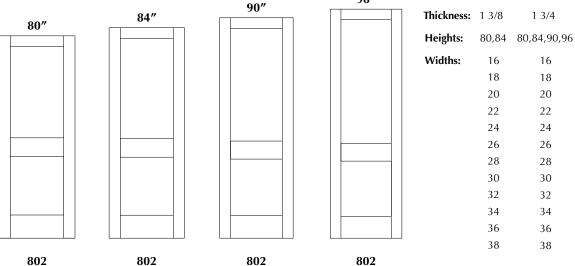

# Solid Three Panel Primed Shaker Door

1 3/8"

In Stock - Ready For Same-Day Pickup

1 3/4"

|                     |               | 20                            | 20     |        |
|---------------------|---------------|-------------------------------|--------|--------|
|                     |               | 22                            | 22     |        |
|                     |               | 24                            | 24     |        |
|                     |               | 26                            | 26     |        |
|                     |               | 28                            | 28     |        |
|                     |               | 30                            | 30     |        |
|                     |               | 32                            | 32     |        |
|                     |               | 34                            | 34     |        |
|                     |               | 36                            | 36     |        |
|                     |               | 38                            | 38     |        |
| 802                 |               |                               |        |        |
|                     |               |                               |        |        |
|                     |               |                               |        |        |
|                     |               |                               |        |        |
|                     |               |                               |        |        |
|                     |               |                               |        |        |
|                     |               |                               |        |        |
|                     |               |                               |        | $\neg$ |
|                     |               |                               |        |        |
| CULT D ID           | Let           | Б.                            |        |        |
| Solid Two Panel Pri | med Shaker    | Door                          |        |        |
| Our two-panel sha   | kor door is a | great entic                   | n that |        |
| adds a slight but m | esningful de  | great option<br>tail to the d | oor    |        |
| Works with any ho   | me aesthetic  | tan to the u                  | 001.   |        |
| Tronto trian any no | e destiletie  | •                             |        |        |
| Design Styles:      |               |                               |        |        |
| Design Styles:      |               |                               |        |        |
| Establish           | ed            | Mode                          | ern    |        |
|                     | •             |                               |        |        |

Transitional

1 3/4

80,84 80,84,90,96